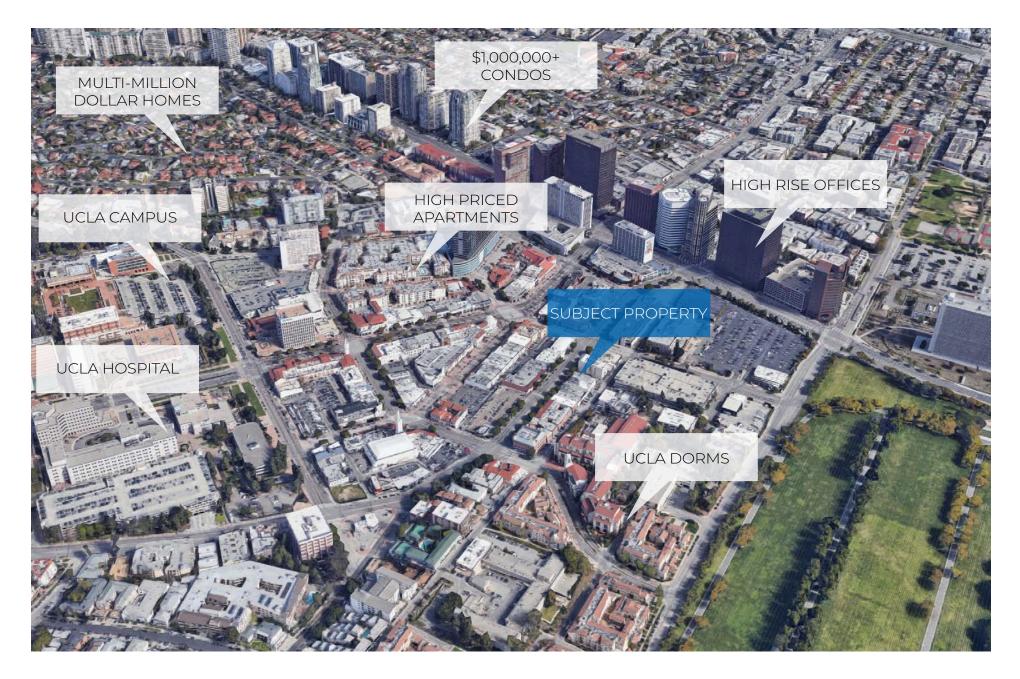

#### AERIAL

- PRIME WESTWOOD VILLAGE LOCATION CLOSE TO UCLA, MILLION + SQUARE FEET OF
  OFFICE & MULTI-MILLION DOLLAR HOMES
- TRULY CREATIVE SPACE BOTH SPACES ARE BUILT OUT WITH EXPOSED CEILINGS, POLISHED CONCRETE FLOORS, GLASS OFFICES & OPEN KITCHENS
- PENTHOUSE HAS A FULL KITCHEN & SHOWER
- 2ND FLOOR SPACE HAS A COVERED OUTDOOR AREA
- SMALL SIGNAGE OPPORTUNITY