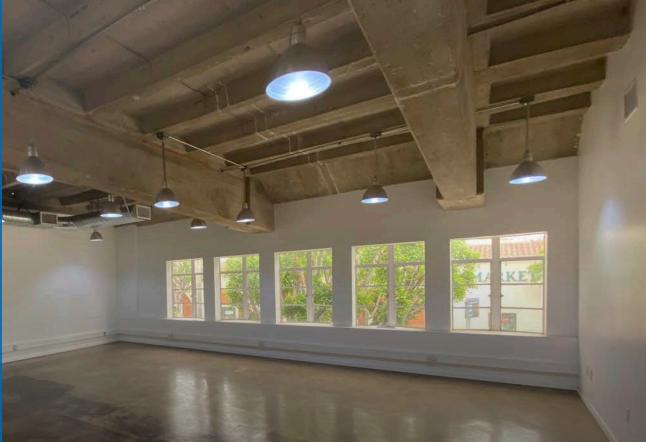

## SPACE PHOTOS: 2ND FLOOR OFFICE

- PRIME WESTWOOD VILLAGE LOCATION CLOSE TO UCLA, MILLION + SQUARE FEET OF
  OFFICE & MULTI-MILLION DOLLAR HOMES
- TRULY CREATIVE SPACE BOTH SPACES ARE BUILT OUT WITH EXPOSED CEILINGS, POLISHED CONCRETE FLOORS, GLASS OFFICES & OPEN KITCHENS
- PENTHOUSE HAS A FULL KITCHEN & SHOWER
- 2ND FLOOR SPACE HAS A COVERED OUTDOOR AREA
- SMALL SIGNAGE OPPORTUNITY