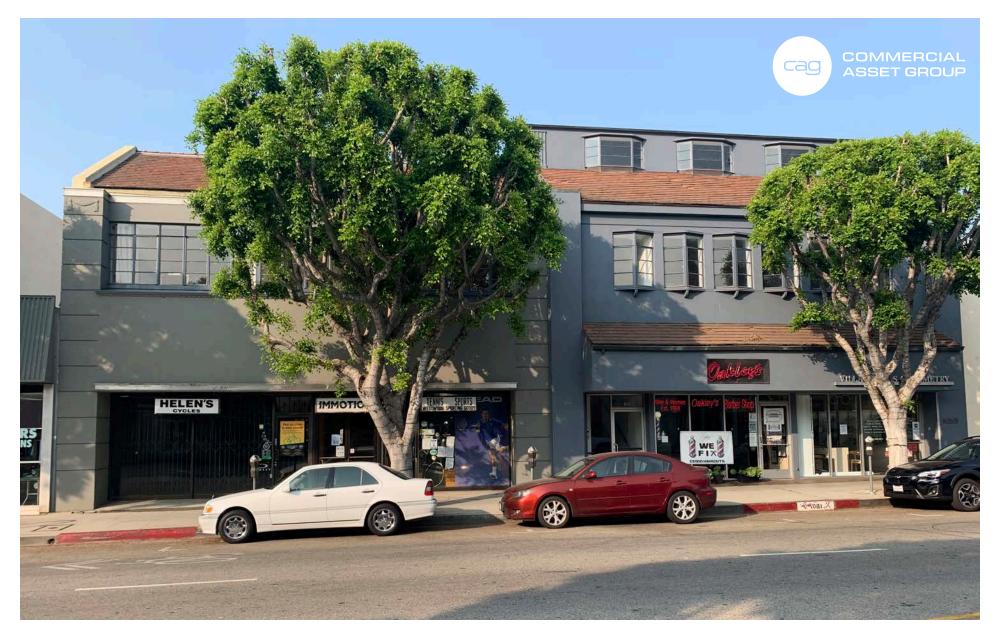

#### 1061 GAYLEY AVE LOS ANGELES, CA 90024

SPORTS

COMMERCIAL ASSET GROUP SPACE SIZE 2ND FLOOR OFFICE SPACE: ±3,760 SF

3RD FLOOR PENTHOUSE OFFICE SPACE: ±1,295 SF

RENTAL RATE 2ND FLOOR OFFICE SPACE: \$11,500, MG