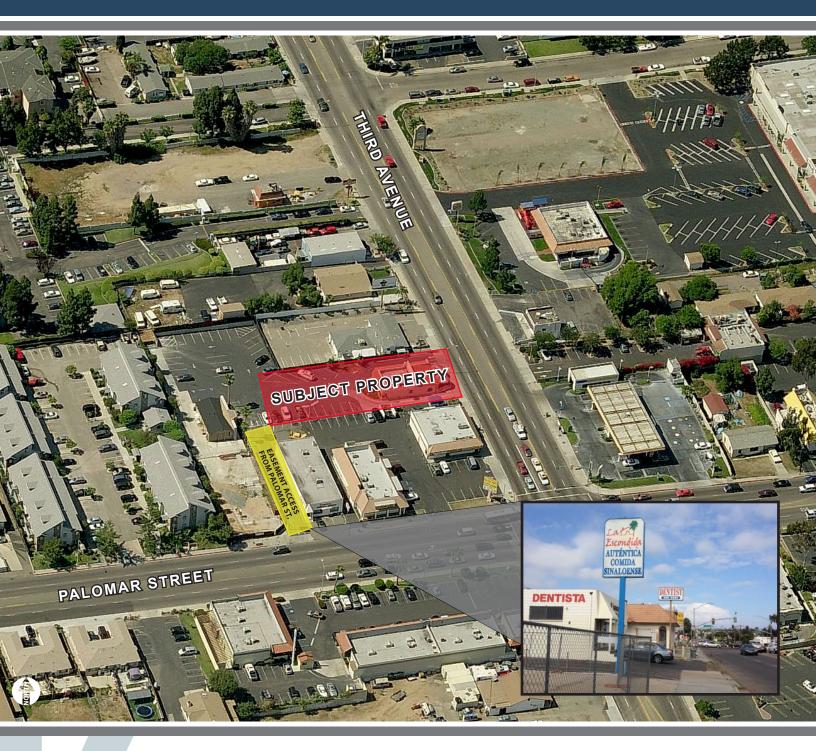

#### **Property Features**

- 1,344 SF of Fast Food Restaurant with Drive-Thru
- Enclosed Outdoor Patio for Restaurant Seating
- Abundant Parking in the Back of the Restaurant
- Easement Access to Restaurant from Palomar Street
- Pole signs on 3rd Avenue and Palomar Street

#### **Demographics & Traffic Counts**

|                              | Traffic Counts   |          |          |
|------------------------------|------------------|----------|----------|
| 3rd Avenue<br>Palomar Avenue | 20,445<br>18,381 |          |          |
| Demographics                 | 1 Mile           | 3 Mile   | 5 Mile   |
| Population                   | 35,567           | 195,724  | 358,821  |
| Median Household Income      | \$46,530         | \$18,632 | \$20,029 |