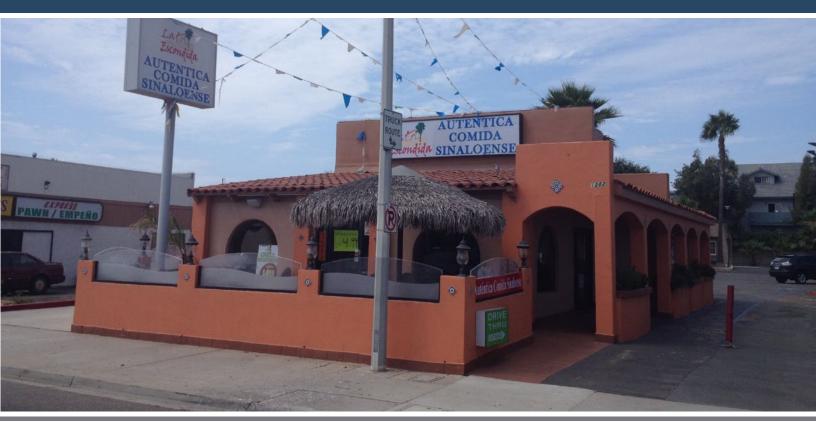

# Fast Food Restaurant with Drive-Thru

1282 3rd Avenue, Chula Vista, CA 91911

#### **Property Features**

- 1,344 SF of Fast Food Restaurant with Drive-Thru
- Enclosed Outdoor Patio for Restaurant Seating
- Abundant Parking in the Back of the Restaurant
- Easement Access to Restaurant from Palomar Street
- Pole signs on 3rd Avenue and Palomar Street