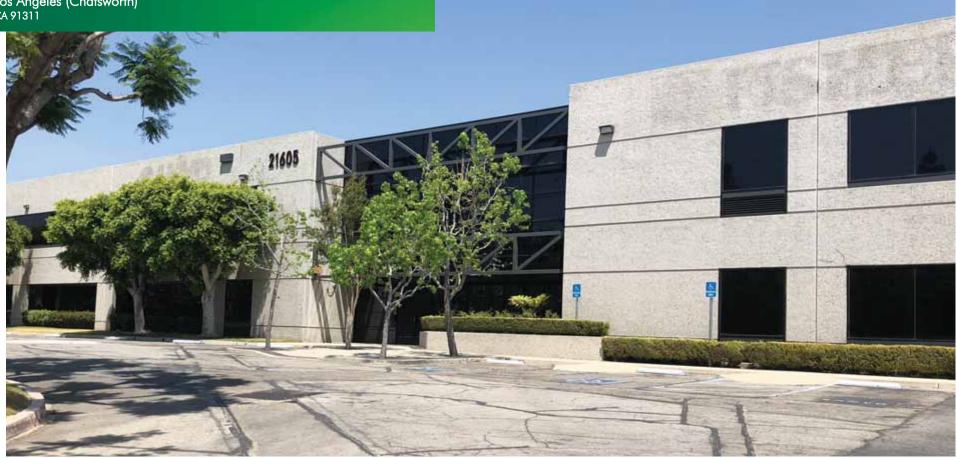

### **PROPERTY HIGHLIGHTS**

- + Ideal For Laboratory Use
- + 4 HVAC Units
- + 1st Floor HVACs: 40 & 50 Ton Cooling Capacity
- + 2nd Floor HVACs: 50 & 60 Ton Cooling Capacity
- + 67,270 SF Total R&D
- + 1 Dock High Door
- + 1 Ground Level Door
- + Amps: 1,800
- + Volts: 277/480
- + Parking: 135 Spaces
- + Currently in Shell Condition

#### **PROPERTY INFORMATION**

The Chatsworth Business Center is located in the heart of Chatsworth. Ideal for a laboratory tenant that needs finishes to suit their needs as space is currently in a shell condition. In the property's current two-story layout, the space lends itself well for use as a laboratory, especially given the four HVAC units. Two HVAC units on the first floor with 40 & 50 ton cooling capacity and two more units upstairs with 50 & 60 ton cooling capacity. Total square footage is 67,270 SF. The building is just minutes away from an array of amenities, such as: restaurants, gyms and the local fire department.