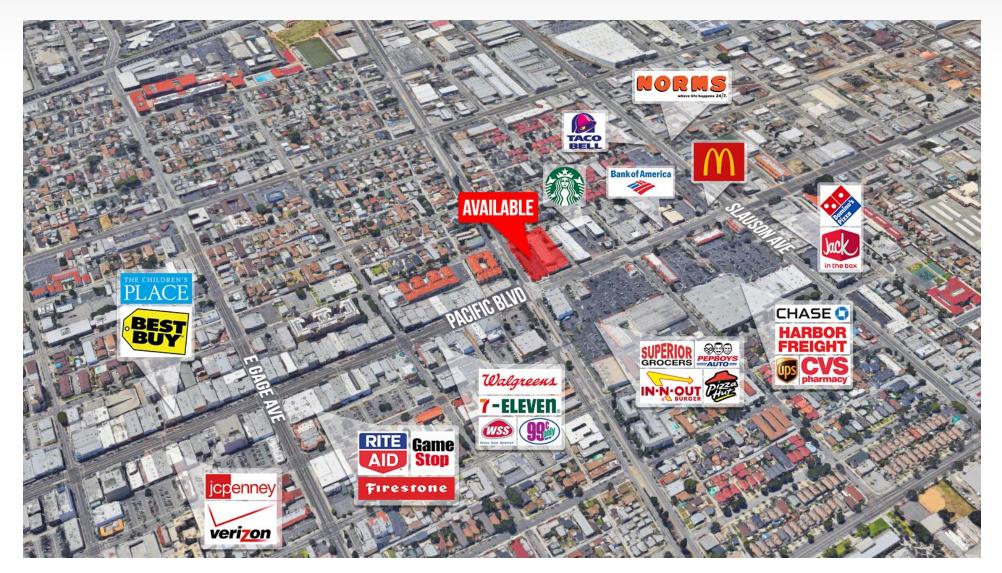

#### **PROPERTY FEATURES**

- + ±1,080-2,780 SF Available
- + Available for Medical, Office, or Retail Use
- + End Cap on Pacific Boulevard Available
- + Highly Visible Street Signage
- + Signalized Intersection
- + Co-tenants Include United Education Institute

### **AREA AMENITIES**

- + Tremendous Retail Area
- + Dense Residential Community
- Neighboring Retailers Include CVS, Superior Supermarket,
  99 Cent Only Store, Staples, In-n-Out, and More

| DEMOS          | 1 mile               | 3 mile   | 5 mile    |
|----------------|----------------------|----------|-----------|
| Population     | 39,812               | 426,539  | 1,175,650 |
| Avg. HH Income | \$50,210             | \$52,169 | \$53,786  |
| Daytime Pop.   | 22,816               | 107,814  | 452,869   |
| Traffic Count  | ±18,092 cars per day |          |           |