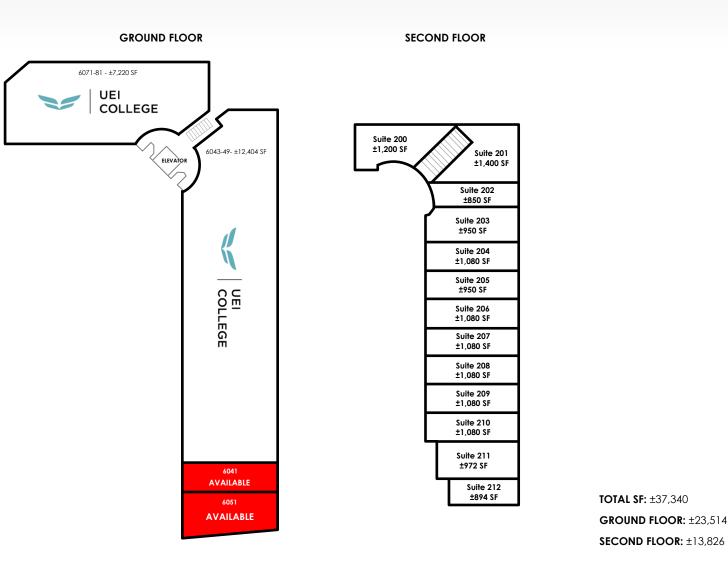

#### **PROPERTY FEATURES**

- + ±1,080-2,780 SF Available
- + Available for Medical, Office, or Retail Use
- + End Cap on Pacific Boulevard Available
- + Highly Visible Street Signage
- + Signalized Intersection
- + Co-tenants Include United Education Institute