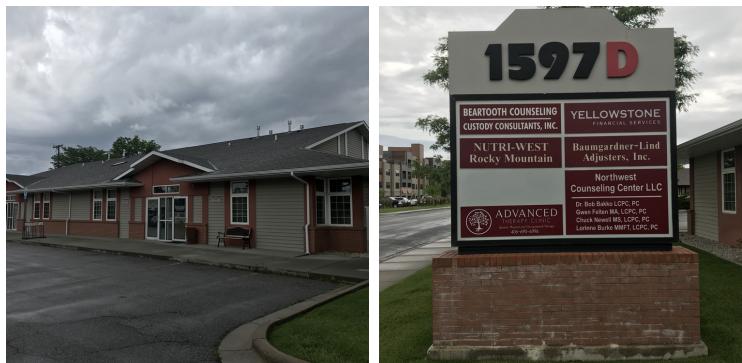

### AREA

1597 Ave D is a centrally located professional office building with Class A finishes. While these offices are currently occupied by a counseling center, offices are set up ideally for medical professionals, realtors, insurance agencies, accountants, financial services or any other professional services firm. Office building is conveniently located in Midtown Billings.

# **PROPERTY OVERVIEW**

| *1,040 SF to 2,080 SF Office Space for Lease<br>*\$16.50 PSF Gross Lease<br>*Class A Office Building<br>*Large pylon sign on Avenue D                                                                                                                                                                                        |
|------------------------------------------------------------------------------------------------------------------------------------------------------------------------------------------------------------------------------------------------------------------------------------------------------------------------------|
| Suites 3 & 4<br>*2,080 SF professional office space for lease<br>*\$2,860/mo + utilities<br>*7 offices<br>*Reception area<br>*2 bathrooms<br>*Large conference room Could be turned back into 2 office<br>*NOTE: Space could be 2 separate offices with each consisting of 1,040 SF and<br>having 4 offices + reception area |
| Suite 6<br>*1,040 SF professional office space for lease<br>*\$1,430/mo + utilities                                                                                                                                                                                                                                          |