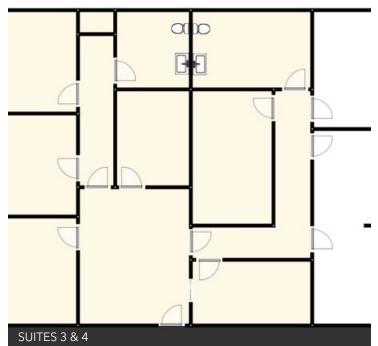

# **PROPERTY OVERVIEW**

| *1,040 SF to 2,080 SF Office Space for Lease<br>*\$16.50 PSF Gross Lease<br>*Class A Office Building<br>*Large pylon sign on Avenue D                                                                                                                                                                                        |
|------------------------------------------------------------------------------------------------------------------------------------------------------------------------------------------------------------------------------------------------------------------------------------------------------------------------------|
| Suites 3 & 4<br>*2,080 SF professional office space for lease<br>*\$2,860/mo + utilities<br>*7 offices<br>*Reception area<br>*2 bathrooms<br>*Large conference room Could be turned back into 2 office<br>*NOTE: Space could be 2 separate offices with each consisting of 1,040 SF and<br>having 4 offices + reception area |
| Suite 6<br>*1,040 SF professional office space for lease<br>*\$1,430/mo + utilities                                                                                                                                                                                                                                          |

### CBCMONTANA.COM

Nathan Matelich 406.781.6889 nathan@cbcmontana.com

Billings, MT 59102

CBCMONTANA.COM

Nathan Matelich 406.781.6889 nathan@cbcmontana.com

**1597 AVENUE D SUITES 3 & 4** Billings, MT 59102

Nathan Matelich 406.781.6889 nathan@cbcmontana.com