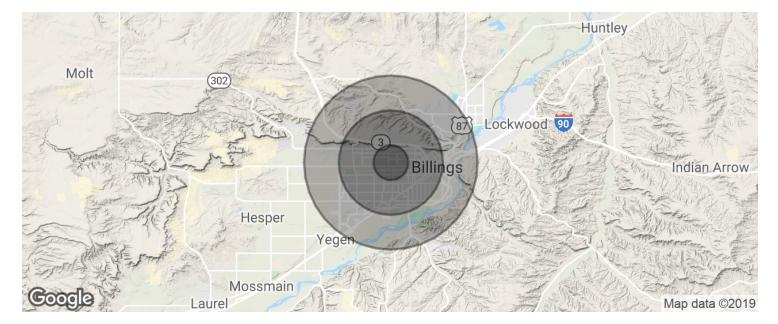

## CBCMONTANA.COM

Nathan Matelich 406.781.6889 nathan@cbcmontana.com

Billings, MT 59102

| POPULATION                              | 1 MILE                 | 3 MILES               | 5 MILES               |
|-----------------------------------------|------------------------|-----------------------|-----------------------|
| Total population                        | 13,101                 | 64,992                | 112,475               |
| Median age                              | 36.4                   | 38.1                  | 37.8                  |
| Median age (Male)                       | 34.2                   | 36.3                  | 36.0                  |
| Median age (Female)                     | 40.8                   | 40.7                  | 39.9                  |
|                                         |                        |                       |                       |
| HOUSEHOLDS & INCOME                     | 1 MILE                 | 3 MILES               | 5 MILES               |
| HOUSEHOLDS & INCOME<br>Total households | <b>1 MILE</b><br>6,050 | <b>3 MILES</b> 28,577 | <b>5 MILES</b> 49,020 |
|                                         |                        |                       |                       |
| Total households                        | 6,050                  | 28,577                | 49,020                |

\* Demographic data derived from 2010 US Census