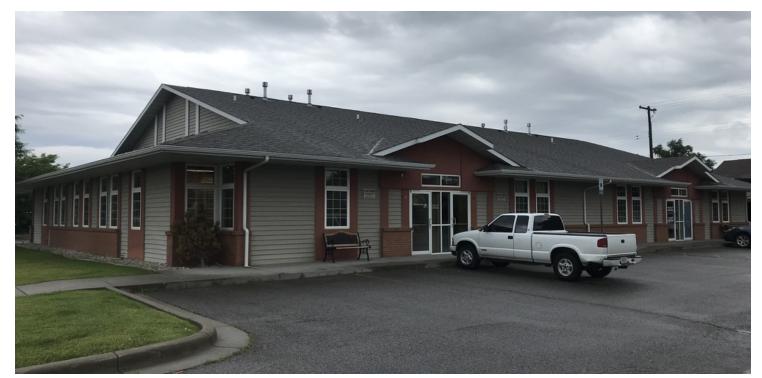

### AREA

1597 Ave D is a centrally located professional office building with Class A finishes. While these offices are currently occupied by a counseling center, offices are set up ideally for medical professionals, realtors, insurance agencies, accountants, financial services or any other professional services firm. Office building is conveniently located in Midtown Billings.

# **PROPERTY OVERVIEW**

| *1,040 SF to 2,080 SF Office Space for Lease<br>*\$16.50 PSF Gross Lease<br>*Class A Office Building<br>*Large pylon sign on Avenue D                                                                                                                                                                                        |
|------------------------------------------------------------------------------------------------------------------------------------------------------------------------------------------------------------------------------------------------------------------------------------------------------------------------------|
| Suites 3 & 4<br>*2,080 SF professional office space for lease<br>*\$2,860/mo + utilities<br>*7 offices<br>*Reception area<br>*2 bathrooms<br>*Large conference room Could be turned back into 2 office<br>*NOTE: Space could be 2 separate offices with each consisting of 1,040 SF and<br>having 4 offices + reception area |
| Suite 6<br>*1,040 SF professional office space for lease<br>*\$1,430/mo + utilities                                                                                                                                                                                                                                          |