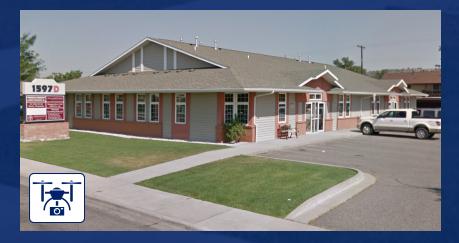

# FOR LEASE

**1597 AVENUE D** Billings, MT 59102

AVAILABLE SPACE 1,040 - 2,080 SF

LEASE RATE \$1,430 - \$2,860 per month + utilities

### AREA

1597 Ave D is a centrally located professional office building with Class A finishes. While these offices are currently occupied by a counseling center, offices are set up ideally for medical professionals, realtors, insurance agencies, accountants, financial services or any other professional services firm. Office building is conveniently located in Midtown Billings.

# **PROPERTY OVERVIEW**

| *1,040 SF to 2,080 SF Office Space for Lease<br>*\$16.50 PSF Gross Lease<br>*Class A Office Building<br>*Large pylon sign on Avenue D                                                                                                                                                                                        |
|------------------------------------------------------------------------------------------------------------------------------------------------------------------------------------------------------------------------------------------------------------------------------------------------------------------------------|
| Suites 3 & 4<br>*2,080 SF professional office space for lease<br>*\$2,860/mo + utilities<br>*7 offices<br>*Reception area<br>*2 bathrooms<br>*Large conference room Could be turned back into 2 office<br>*NOTE: Space could be 2 separate offices with each consisting of 1,040 SF and<br>having 4 offices + reception area |
| Suite 6<br>*1,040 SF professional office space for lease<br>*\$1,430/mo + utilities                                                                                                                                                                                                                                          |