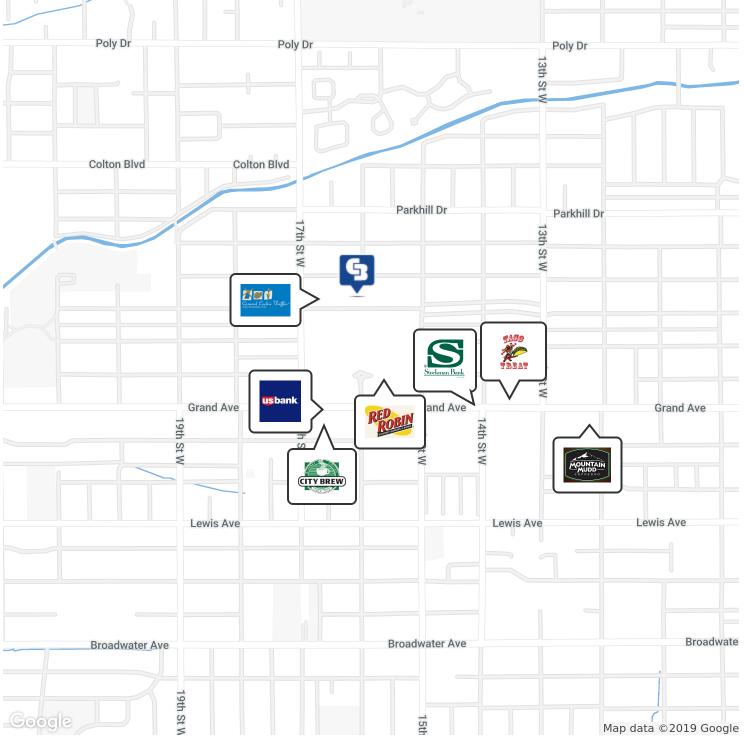

### AREA

1597 Ave D is a centrally located professional office building with Class A finishes. While these offices are currently occupied by a counseling center, offices are set up ideally for medical professionals, realtors, insurance agencies, accountants, financial services or any other professional services firm. Office building is conveniently located in Midtown Billings.