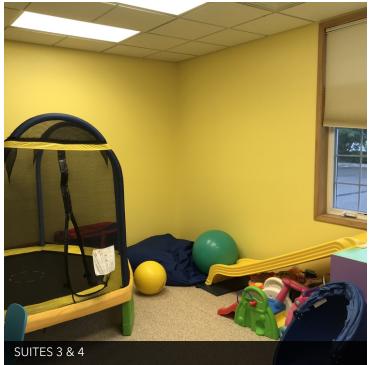

# **PROPERTY OVERVIEW**

| *1,040 SF to 2,080 SF Office Space for Lease<br>*\$16.50 PSF Gross Lease<br>*Class A Office Building<br>*Large pylon sign on Avenue D                                                                                                                                                                                        |
|------------------------------------------------------------------------------------------------------------------------------------------------------------------------------------------------------------------------------------------------------------------------------------------------------------------------------|
| Suites 3 & 4<br>*2,080 SF professional office space for lease<br>*\$2,860/mo + utilities<br>*7 offices<br>*Reception area<br>*2 bathrooms<br>*Large conference room Could be turned back into 2 office<br>*NOTE: Space could be 2 separate offices with each consisting of 1,040 SF and<br>having 4 offices + reception area |
| Suite 6<br>*1,040 SF professional office space for lease<br>*\$1,430/mo + utilities                                                                                                                                                                                                                                          |