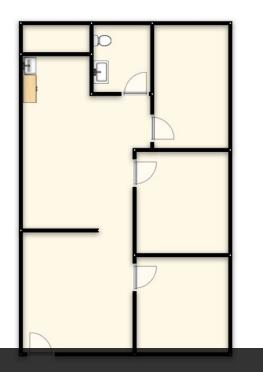

# **PROPERTY OVERVIEW**

| *1,040 SF to 2,080 SF Office Space for Lease<br>*\$16.50 PSF Gross Lease<br>*Class A Office Building<br>*Large pylon sign on Avenue D                                                                                                                                                                                        |
|------------------------------------------------------------------------------------------------------------------------------------------------------------------------------------------------------------------------------------------------------------------------------------------------------------------------------|
| Suites 3 & 4<br>*2,080 SF professional office space for lease<br>*\$2,860/mo + utilities<br>*7 offices<br>*Reception area<br>*2 bathrooms<br>*Large conference room Could be turned back into 2 office<br>*NOTE: Space could be 2 separate offices with each consisting of 1,040 SF and<br>having 4 offices + reception area |
| Suite 6<br>*1,040 SF professional office space for lease<br>*\$1,430/mo + utilities                                                                                                                                                                                                                                          |