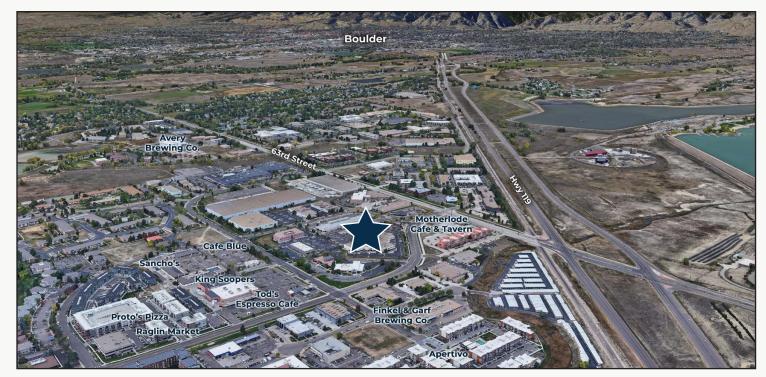

\*Including Utilities

- Introductory Year 1 Rate of \$12.50 NNN
- Open Floor Plan Office Space with Sealed Concrete Floors, Extensive West-Facing Windows & Direct Private Entrance
- Easy Access and High-Visibility, Surrounded by High-End Multi-Family & Retail Amenities Including Raglin Market, Proto's Pizza, Breweries, Coffee Shops & King Soopers
- Sublease Through January 31, 2027