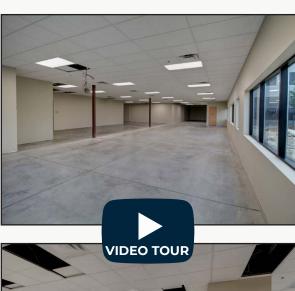

## Wide Open Tech Office

| Available Space    | Size          | Lease Rate / sq. ft.    |
|--------------------|---------------|-------------------------|
| 1st Floor - Office | 6,285 sq. ft. | \$16.00 NNN \$12.50 NNN |
| Expenses / sq. ft. |               | \$7.36*                 |

\*Including Utilities

- Introductory Year 1 Rate of \$12.50 NNN
- Open Floor Plan Office Space with Sealed Concrete Floors, Extensive West-Facing Windows & Direct Private Entrance
- Easy Access and High-Visibility, Surrounded by High-End Multi-Family & Retail Amenities Including Raglin Market, Proto's Pizza, Breweries, Coffee Shops & King Soopers
- Sublease Through January 31, 2027