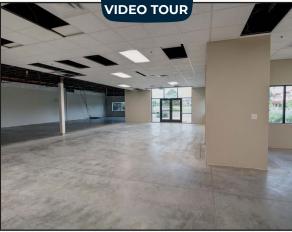

## Wide Open Tech Office

| Available Space    | Size          | Lease Rate / sq. ft.    |
|--------------------|---------------|-------------------------|
| 1st Floor - Office | 6,285 sq. ft. | \$16.00 NNN \$12.50 NNN |
| Expenses / sq. ft. |               | \$7.36*                 |

\*Including Utilities

- Introductory Year 1 Rate of \$12.50 NNN
- Open Floor Plan Office Space with Sealed Concrete Floors, Extensive West-Facing Windows & Direct Private Entrance
- Easy Access and High-Visibility, Surrounded by High-End Multi-Family & Retail Amenities Including Raglin Market, Proto's Pizza, Breweries, Coffee Shops & King Soopers
- Sublease Through January 31, 2027