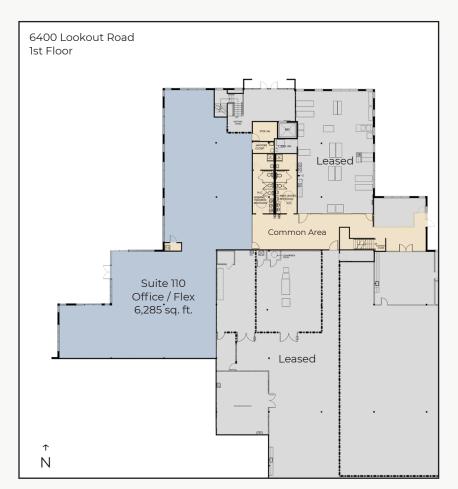

## Wide Open Tech Office

| Available Space    | Size          | Lease Rate / sq. ft.    |
|--------------------|---------------|-------------------------|
| 1st Floor - Office | 6,285 sq. ft. | \$16.00 NNN \$12.50 NNN |
| Expenses / sq. ft. |               | \$7.36*                 |

\*Including Utilities

- Introductory Year 1 Rate of \$12.50 NNN
- Open Floor Plan Office Space with Sealed Concrete Floors, Extensive West-Facing Windows & Direct Private Entrance
- Easy Access and High-Visibility, Surrounded by High-End Multi-Family & Retail Amenities Including Raglin Market, Proto's Pizza, Breweries, Coffee Shops & King Soopers
- Sublease Through January 31, 2027