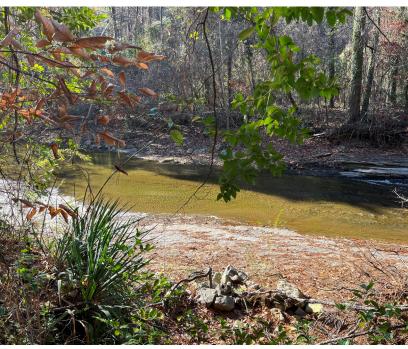

## **OFFICE BUILDING FOR SALE/LEASE**

2560 Rocky Ridge Road | Vestavia Hills, AL 35243

\$450,000 (LEASE RATE: NEGOTIABLE 3,172+/- SF

- Freestanding building directly on Rocky Ridge Road near Publix
- Building Size: 3,172+/- SF including main level 1,712+/- SF and lower level 1,460+/- SF
- Great potential to renovate for office
  use
- Zoned C-P Preferred Commercial in unincorporated Jefferson County yet located in the heart of Vestavia Hills
- Building in shell condition; interior recently demo'd, ready for renovation
- Site: 1.54+/- acres with scenic little shades creek flowing through the rear portion of the property, providing a unique setting for an office
- Landlord will renovate for a qualified tenant