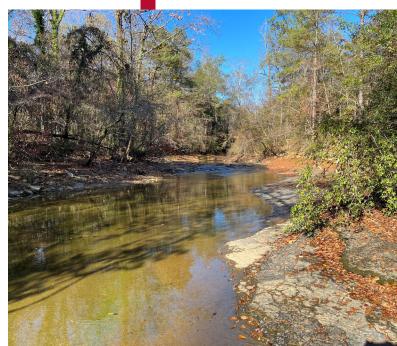

## **OFFICE BUILDING FOR SALE/LEASE**

2560 Rocky Ridge Road | Vestavia Hills, AL 35243

\$450,000 (LEASE RATE: NEGOTIABLE 3,172+/- SF

- Freestanding building directly on Rocky Ridge Road near Publix
- Building Size: 3,172+/- SF including main level 1,712+/- SF and lower level 1,460+/- SF
- Great potential to renovate for office
  use
- Zoned C-P Preferred Commercial in unincorporated Jefferson County yet located in the heart of Vestavia Hills
- Building in shell condition; interior recently demo'd, ready for renovation
- Site: 1.54+/- acres with scenic little shades creek flowing through the rear portion of the property, providing a unique setting for an office
- Landlord will renovate for a qualified tenant