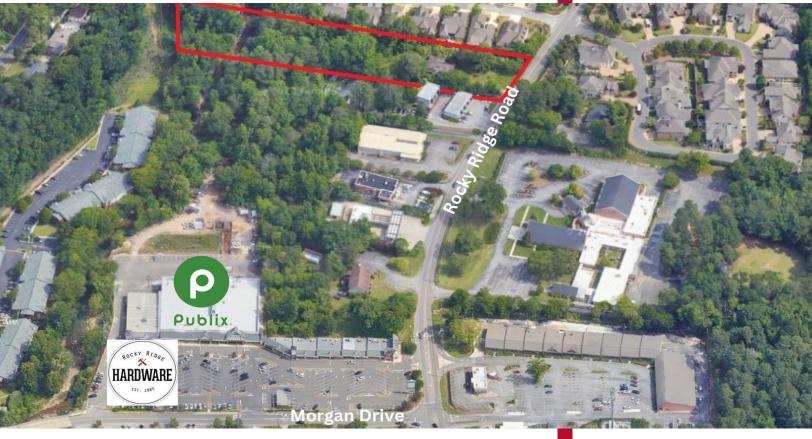

## **OFFICE BUILDING FOR SALE/LEASE**

2560 Rocky Ridge Road | Vestavia Hills, AL 35243

\$450,000 (LEASE RATE: NEGOTIABLE 3,172+/- SF

- Freestanding building directly on Rocky Ridge Road near Publix
- Building Size: 3,172+/- SF including main level 1,712+/- SF and lower level 1,460+/- SF
- Great potential to renovate for office
  use
- Zoned C-P Preferred Commercial in unincorporated Jefferson County yet located in the heart of Vestavia Hills
- Building in shell condition; interior recently demo'd, ready for renovation
- Site: 1.54+/- acres with scenic little shades creek flowing through the rear portion of the property, providing a unique setting for an office
- Landlord will renovate for a qualified tenant

## **OFFICE BUILDING FOR SALE/LEASE**

2560 Rocky Ridge Road | Vestavia Hills, AL 35243

REDUCED!
\$450,000
(LEASE RATE: NEGOTIABLE)
3,172+/- SF