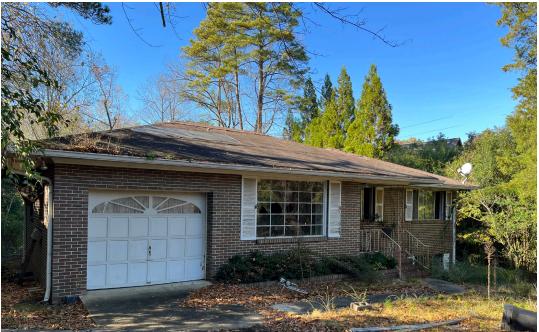

## **OFFICE BUILDING FOR SALE/LEASE**

2560 Rocky Ridge Road | Vestavia Hills, AL 35243

\$450,000 (LEASE RATE: NEGOTIABLE 3,172+/- SF

- Freestanding building directly on Rocky Ridge Road near Publix
- Building Size: 3,172+/- SF including main level 1,712+/- SF and lower level 1,460+/- SF
- Great potential to renovate for office
  use
- Zoned C-P Preferred Commercial in unincorporated Jefferson County yet located in the heart of Vestavia Hills
- Building in shell condition; interior recently demo'd, ready for renovation
- Site: 1.54+/- acres with scenic little shades creek flowing through the rear portion of the property, providing a unique setting for an office
- Landlord will renovate for a qualified tenant

## **OFFICE BUILDING FOR SALE/LEASE**

2560 Rocky Ridge Road | Vestavia Hills, AL 35243

REDUCED!
\$450,000
(LEASE RATE: NEGOTIABLE)
3,172+/- SF