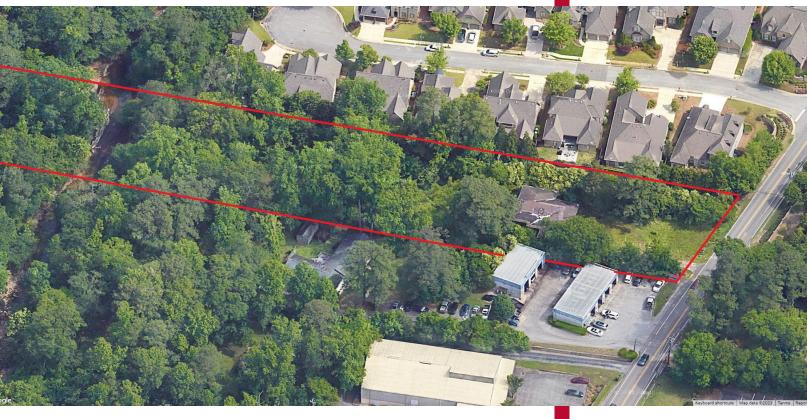

## **OFFICE BUILDING FOR SALE/LEASE**

2560 Rocky Ridge Road | Vestavia Hills, AL 35243

\$450,000 (LEASE RATE: NEGOTIABLE 3,172+/- SF

- Freestanding building directly on Rocky Ridge Road near Publix
- Building Size: 3,172+/- SF including main level 1,712+/- SF and lower level 1,460+/- SF
- Great potential to renovate for office
  use
- Zoned C-P Preferred Commercial in unincorporated Jefferson County yet located in the heart of Vestavia Hills
- Building in shell condition; interior recently demo'd, ready for renovation
- Site: 1.54+/- acres with scenic little shades creek flowing through the rear portion of the property, providing a unique setting for an office
- Landlord will renovate for a qualified tenant

## **OFFICE BUILDING FOR SALE/LEASE**

2560 Rocky Ridge Road | Vestavia Hills, AL 35243

REDUCED!
\$450,000
(LEASE RATE: NEGOTIABLE)
3,172+/- SF