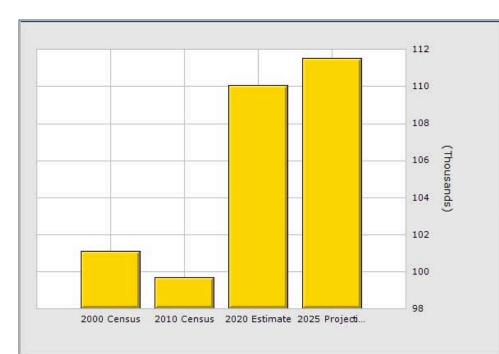

ADDITIONAL PHOTOS

| Population |                        | 1 Mile    | 2 Mile    | 3 Mile    |
|------------|------------------------|-----------|-----------|-----------|
|            | 2020 Total Population: | 110,042   | 353,896   | 589,758   |
|            | 2025 Population:       | 111,523   | 360,059   | 596,607   |
|            | Pop Growth 2020-2025:  | 1.35%     | 1.74%     | 1.16%     |
|            | Average Age:           | 35.80     | 36.90     | 37.40     |
| Households |                        |           |           |           |
|            | 2020 Total Households: | 37,397    | 135,973   | 217,924   |
|            | HH Growth 2020-2025:   | 1.14%     | 1.85%     | 1.19%     |
|            | Median Household Inc:  | \$38,659  | \$42,719  | \$43,274  |
|            | Avg Household Size:    | 2.80      | 2.50      | 2.50      |
|            | 2020 Avg HH Vehicles:  | 1.00      | 1.00      | 1.00      |
| Housing    |                        |           |           |           |
|            | Median Home Value:     | \$728,448 | \$769,144 | \$806,676 |
|            | Median Year Built:     | 1965      | 1968      | 1964      |

| Population |                        | 1 Mile    | 2 Mile    | 3 Mile    |
|------------|------------------------|-----------|-----------|-----------|
|            | 2020 Total Population: | 110,042   | 353,896   | 589,758   |
|            | 2025 Population:       | 111,523   | 360,059   | 596,607   |
|            | Pop Growth 2020-2025:  | 1.35%     | 1.74%     | 1.16%     |
|            | Average Age:           | 35.80     | 36.90     | 37.40     |
| Households |                        |           |           |           |
|            | 2020 Total Households: | 37,397    | 135,973   | 217,924   |
|            | HH Growth 2020-2025:   | 1.14%     | 1.85%     | 1.19%     |
|            | Median Household Inc:  | \$38,659  | \$42,719  | \$43,274  |
|            | Avg Household Size:    | 2.80      | 2.50      | 2.50      |
|            | 2020 Avg HH Vehicles:  | 1.00      | 1.00      | 1.00      |
| Housing    |                        |           |           |           |
|            | Median Home Value:     | \$728,448 | \$769,144 | \$806,676 |
|            |                        |           | Darahvens |           |
|            | Median Year Built:     | 1965      | 1968      | 1964      |