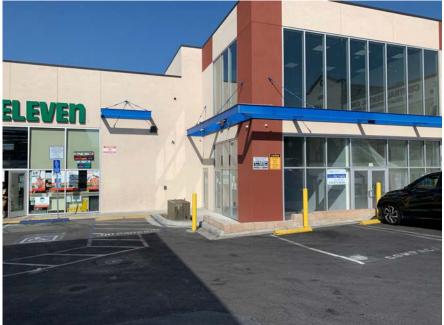

ADDITIONAL PHOTOS

| Population |                        | 1 Mile    | 2 Mile    | 3 Mile    |
|------------|------------------------|-----------|-----------|-----------|
|            | 2020 Total Population: | 110,042   | 353,896   | 589,758   |
|            | 2025 Population:       | 111,523   | 360,059   | 596,607   |
|            | Pop Growth 2020-2025:  | 1.35%     | 1.74%     | 1.16%     |
|            | Average Age:           | 35.80     | 36.90     | 37.40     |
| Households |                        |           |           |           |
|            | 2020 Total Households: | 37,397    | 135,973   | 217,924   |
|            | HH Growth 2020-2025:   | 1.14%     | 1.85%     | 1.19%     |
|            | Median Household Inc:  | \$38,659  | \$42,719  | \$43,274  |
|            | Avg Household Size:    | 2.80      | 2.50      | 2.50      |
|            | 2020 Avg HH Vehicles:  | 1.00      | 1.00      | 1.00      |
| Housing    |                        |           |           |           |
|            | Median Home Value:     | \$728,448 | \$769,144 | \$806,676 |
|            | Median Year Built:     | 1965      | 1968      | 1964      |