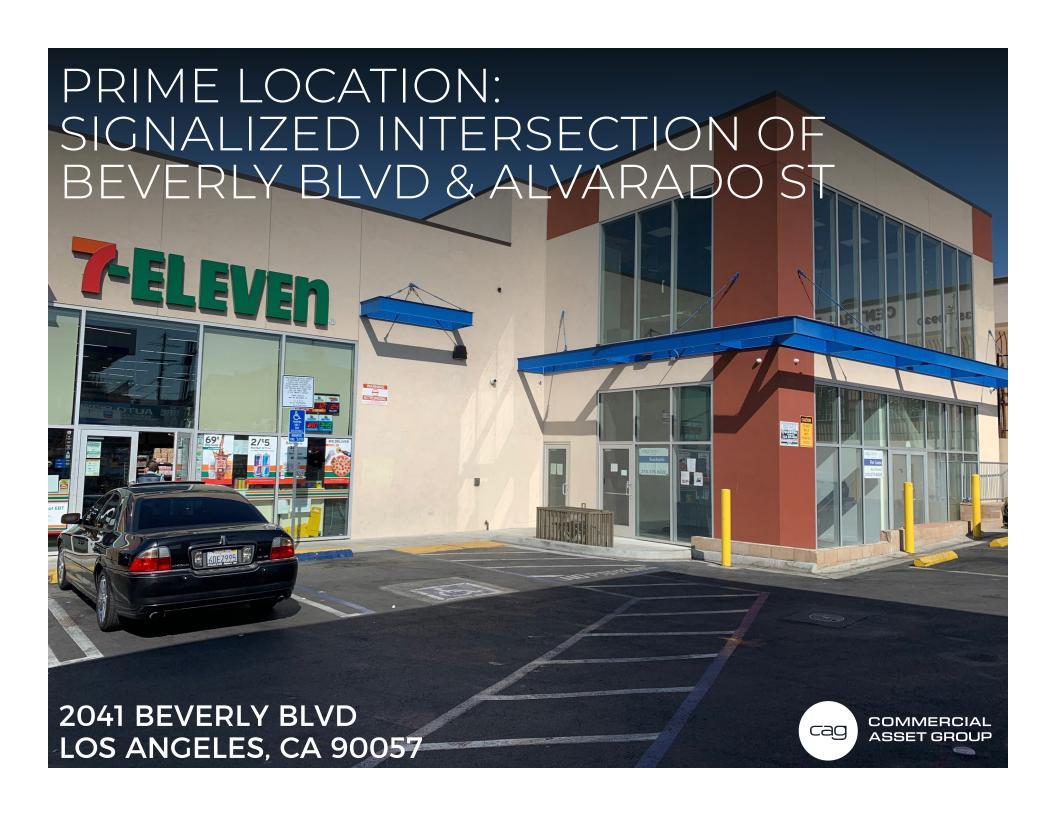

ADDITIONAL PHOTOS



| Population |                        | 1 Mile    | 2 Mile    | 3 Mile    |
|------------|------------------------|-----------|-----------|-----------|
|            | 2020 Total Population: | 110,042   | 353,896   | 589,758   |
|            | 2025 Population:       | 111,523   | 360,059   | 596,607   |
|            | Pop Growth 2020-2025:  | 1.35%     | 1.74%     | 1.16%     |
|            | Average Age:           | 35.80     | 36.90     | 37.40     |
| Households |                        |           |           |           |
|            | 2020 Total Households: | 37,397    | 135,973   | 217,924   |
|            | HH Growth 2020-2025:   | 1.14%     | 1.85%     | 1.19%     |
|            | Median Household Inc:  | \$38,659  | \$42,719  | \$43,274  |
|