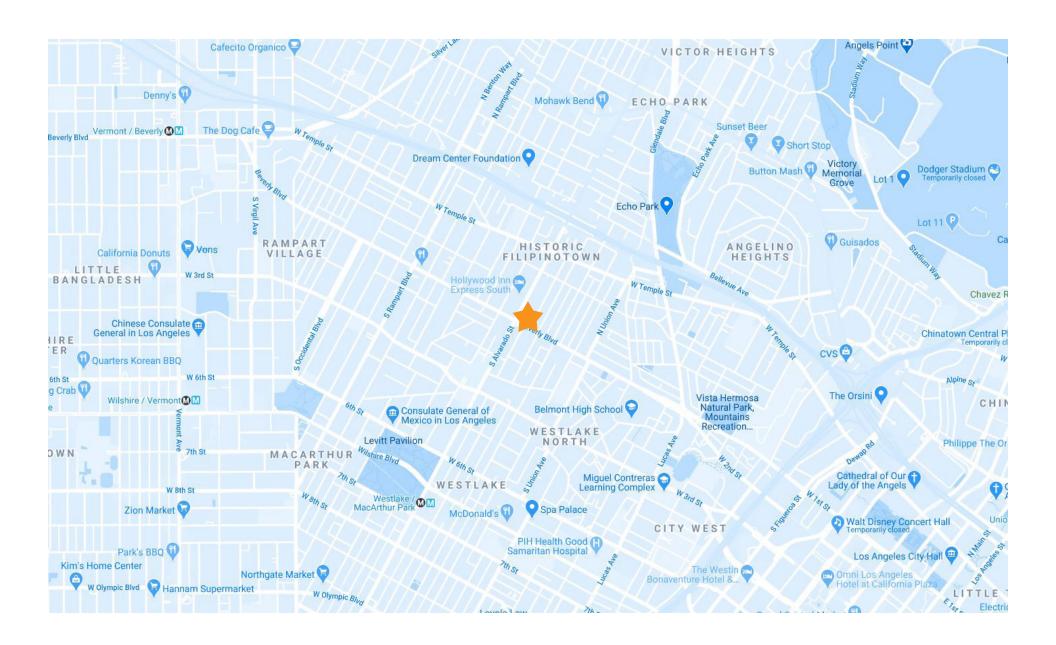

ADDITIONAL PHOTOS



| Population |                        | 1 Mile    | 2 Mile    | 3 Mile    |
|------------|------------------------|-----------|-----------|-----------|
|            | 2020 Total Population: | 110,042   | 353,896   | 589,758   |
|            | 2025 Population:       | 111,523   | 360,059   | 596,607   |
|            | Pop Growth 2020-2025:  | 1.35%     | 1.74%     | 1.16%     |
|            | Average Age:           | 35.80     | 36.90     | 37.40     |
| Households |                        |           |           |           |
|            | 2020 Total Households: | 37,397    | 135,973   | 217,924   |
|            | HH Growth 2020-2025:   | 1.14%     | 1.85%     | 1.19%     |
|            | Median Household Inc:  | \$38,659  | \$42,719  | \$43,274  |
|