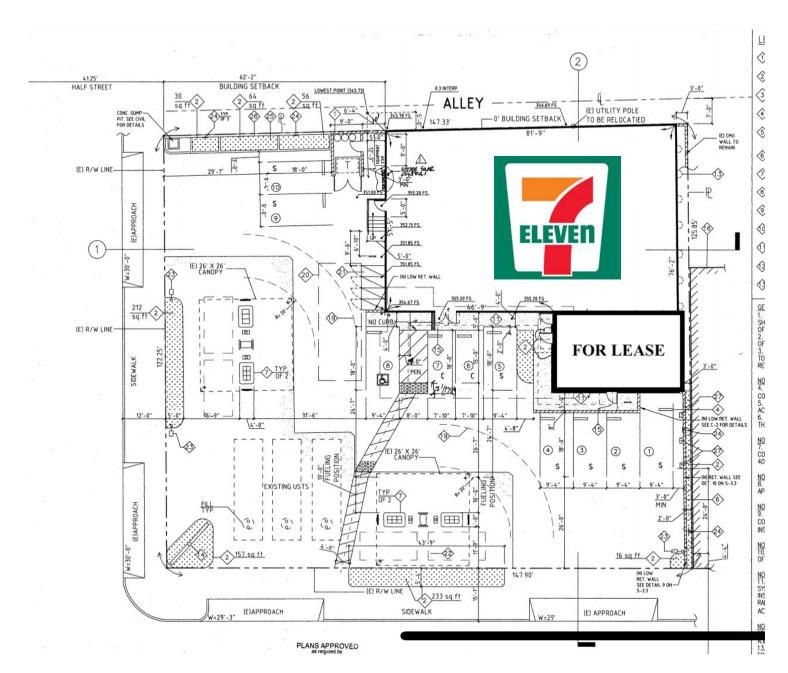

.90     | 37.40     |
| Households |                        |           |           |           |
|            | 2020 Total Households: | 37,397    | 135,973   | 217,924   |
|            | HH Growth 2020-2025:   | 1.14%     | 1.85%     | 1.19%     |
|            | Median Household Inc:  | \$38,659  | \$42,719  | \$43,274  |
|            | Avg Household Size:    | 2.80      | 2.50      | 2.50      |
|            | 2020 Avg HH Vehicles:  | 1.00      | 1.00      | 1.00      |
| Housing    |                        |           |           |           |
|            | Median Home Value:     | \$728,448 | \$769,144 | \$806,676 |
|            |                        |           | Darahvens |           |
|            | Median Year Built:     | 1965      | 1968      | 1964      |

## DEMOGRAPHICS





## **ALEX SHABANI**

SENIOR MANAGING DIRECTOR P 310.272.7397 E ALEX@CAG-RE.COM LIC. 01352902

## **COMMERCIAL ASSET GROUP**

1801 CENTURY PARK EAST, STE 1550 LOS ANGELES, CA 90067 P 310.275.8222 F 818.385.1470 WWW.CAG-RE.COM LIC. 01876070