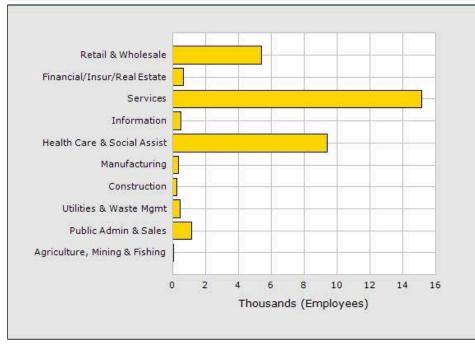

ADDITIONAL PHOTOS

| Population |                        | 1 Mile    | 2 Mile    | 3 Mile    |
|------------|------------------------|-----------|-----------|-----------|
|            | 2020 Total Population: | 110,042   | 353,896   | 589,758   |
|            | 2025 Population:       | 111,523   | 360,059   | 596,607   |
|            | Pop Growth 2020-2025:  | 1.35%     | 1.74%     | 1.16%     |
|            | Average Age:           | 35.80     | 36.90     | 37.40     |
| Households |                        |           |           |           |
|            | 2020 Total Households: | 37,397    | 135,973   | 217,924   |
|            | HH Growth 2020-2025:   | 1.14%     | 1.85%     | 1.19%     |
|            | Median Household Inc:  | \$38,659  | \$42,719  | \$43,274  |
|            | Avg Household Size:    | 2.80      | 2.50      | 2.50      |
|            | 2020 Avg HH Vehicles:  | 1.00      | 1.00      | 1.00      |
| Housing    |                        |           |           |           |
|            | Median Home Value:     | \$728,448 | \$769,144 | \$806,676 |
|            | Median Year Built:     | 1965      | 1968      | 1964      |

| Population |                        | 1 Mile    | 2 Mile    | 3 Mile    |
|------------|------------------------|-----------|-----------|-----------|
|            | 2020 Total Population: | 110,042   | 353,896   | 589,758   |
|            | 2025 Population:       | 111,523   | 360,059   | 596,607   |
|            | Pop Growth 2020-2025:  | 1.35%     | 1.74%     | 1.16%     |
|            | Average Age:           | 35.80     | 36.90     | 37.40     |
| Households |                        |           |           |           |
|            | 2020 Total Households: | 37,397    | 135,973   | 217,924   |
|            | HH Growth 2020-2025:   | 1.14%     | 1.85%     | 1.19%     |
|            | Median Household Inc:  | \$38,659  | \$42,719  | \$43,274  |
|            | Avg Household Size:    | 2.80      | 2.50      | 2.50      |
|            | 2020 Avg HH Vehicles:  | 1.00      | 1.00      | 1.00      |
| Housing    |                        |           |           |           |
|            | Median Home Value:     | \$728,448 | \$769,144 | \$806,676 |
|            |                        |           | Darahvens |           |
|            | Median Year Built:     | 1965      | 1968      | 1964      |