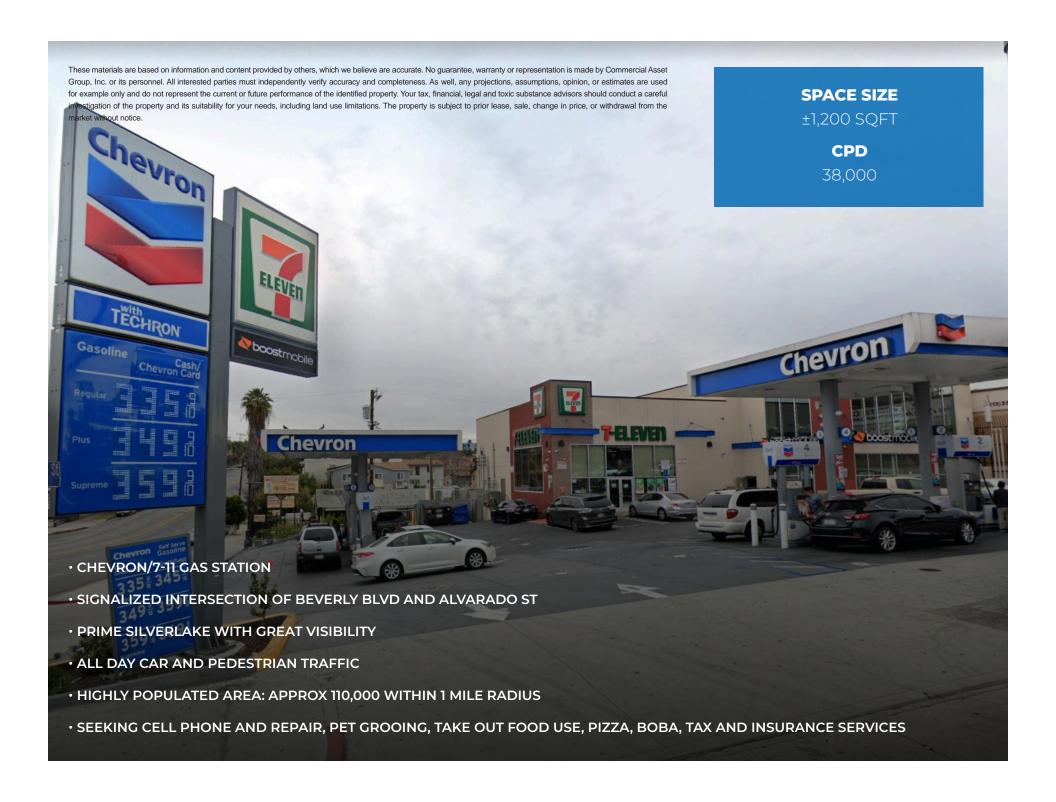

ADDITIONAL PHOTOS



| Population |                        | 1 Mile    | 2 Mile    | 3 Mile    |
|------------|------------------------|-----------|-----------|-----------|
|            | 2020 Total Population: | 110,042   | 353,896   | 589,758   |
|            | 2025 Population:       | 111,523   | 360,059   | 596,607   |
|            | Pop Growth 2020-2025:  | 1.35%     | 1.74%     | 1.16%     |
|            | Average Age:           | 35.80     | 36.90     | 37.40     |
| Households |                        |           |           |           |
|            | 2020 Total Households: | 37,397    | 135,973   | 217,924   |
|            | HH Growth 2020-2025:   | 1.14%     | 1.85%     | 1.19%     |
|            | Median Household Inc:  | \$38,659  | \$42,719  | \$43,274  |
|