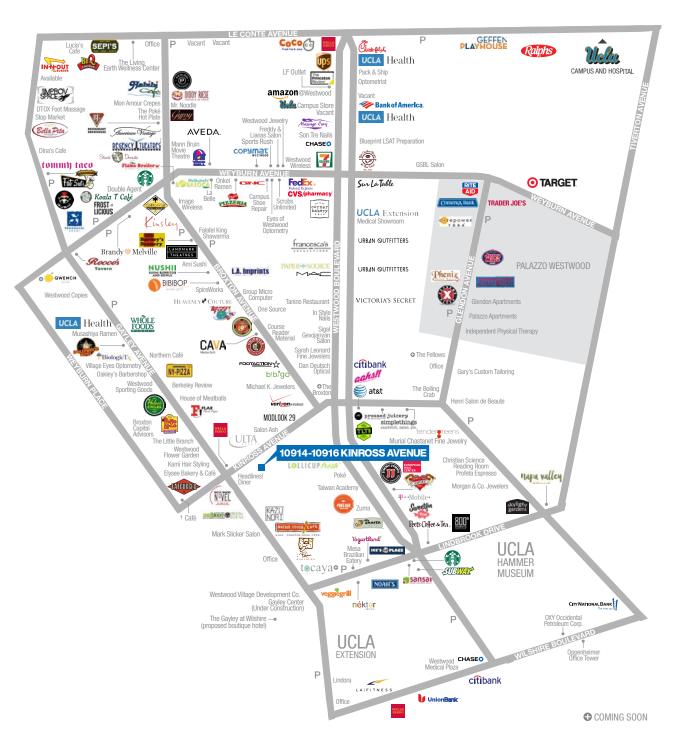

#### **NEIGHBORS**

Headlines Diner, Native Foods Cafe, Bibigo Fresh Korean Kitchen, House of Meatballs, KazuNori, Le Pain Quotidien, Fatburger, Elysee Bakery and Ulta

# AREA **NEIGHBORS**

### AREA RETAIL