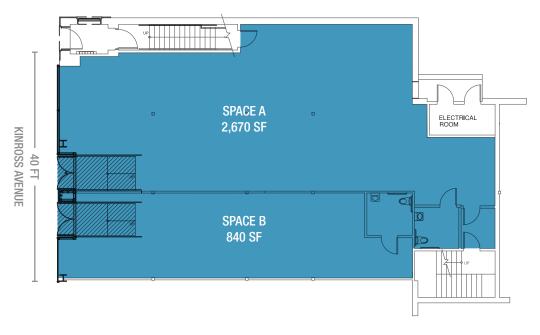

#### **SPACE**

Space A

Ground Floor 2,670 SF\*

Space B

Ground Floor 840 SF\*

\* Can be combined

#### **FRONTAGE**

40 FT on Kinross Avenue

#### **GROUND FLOOR**