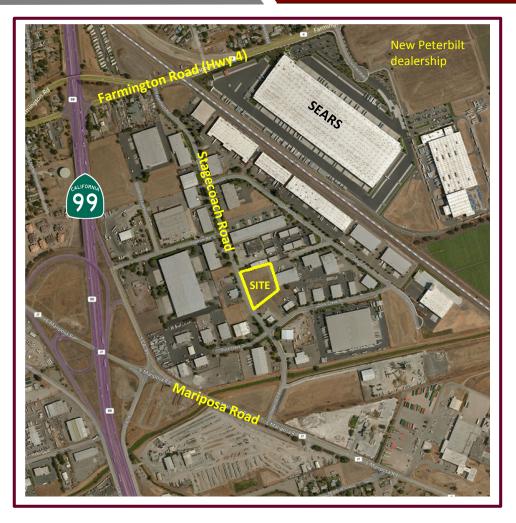

#### 2436 Stagecoach Road, Stockton, CA

- Power: PG&E
- Water: Cal Water Service
- Natural Gas PG&E
- Sewer in street: 10" (City of Stockton)
- Storm Drain in street: 54"

Lee & Associates is proud to bring to market ... One of the last remaining fully-finished parcels in Triangle Industrial Park. The Park offers superior Highway 99 access via the newly rebuilt Mariposa Road Interchange.