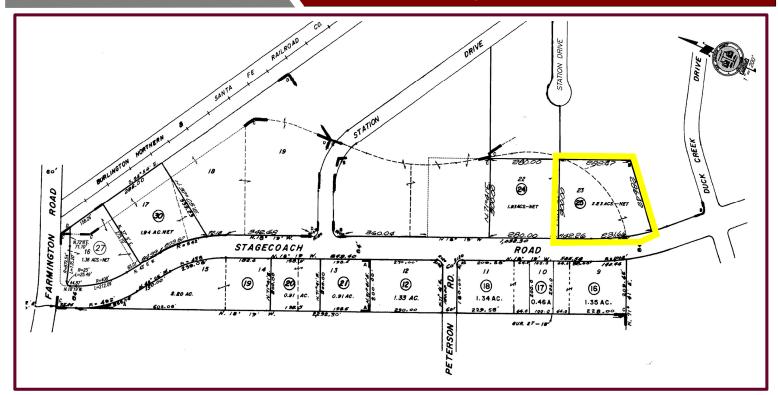

#### 2436 Stagecoach Road, Stockton, CA

#### PROPERTY FEATURES

| Land Size:  | 2.23 Acres               |
|-------------|--------------------------|
| Zoning:     | IG (Industrial, General) |
| Topography: | Flat                     |
| Utilities:  |                          |