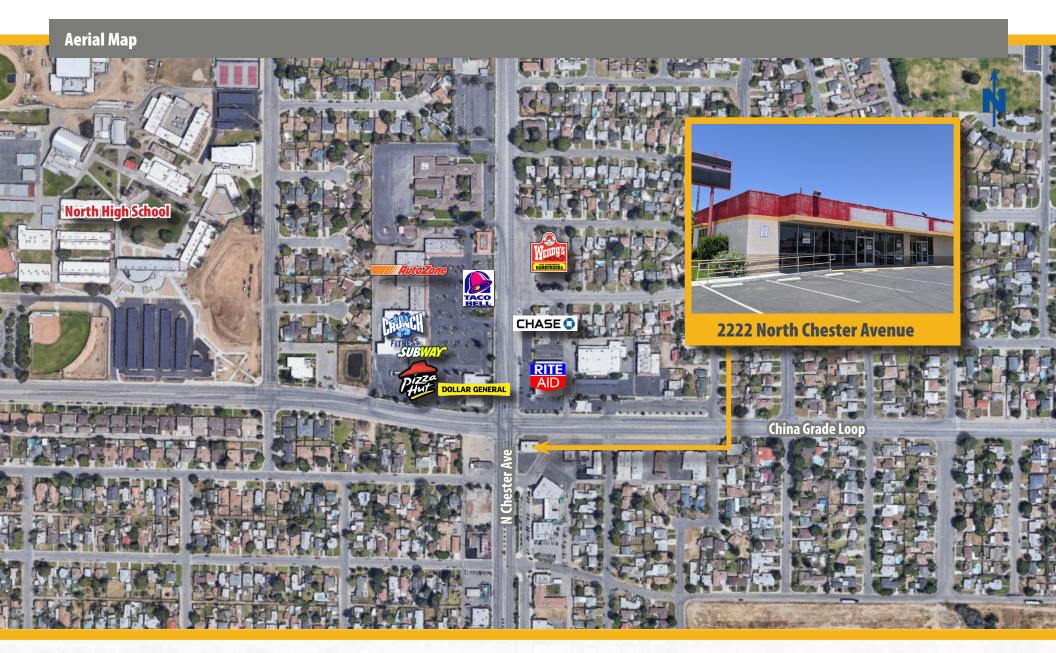

### **Property Highlights**

- Hard corner location at the signalized intersection of North Chester Ave & China Grade Loop
- Highly visible building with pylon signage on North Chester Avenue
- More than 14,000 AADT

#### **Property Details**

- Building Size 3,000 SF
- Lot Size 10,716 SF
- Low operating expenses
- On-site parking
- Neighboring retailers include Rite Aid, Chase Bank, Bank of America, Dollar General, Taco Bell, Crunch Fitness, Auto Zone, Subway, Pizza Hut, Wendys, Dominos