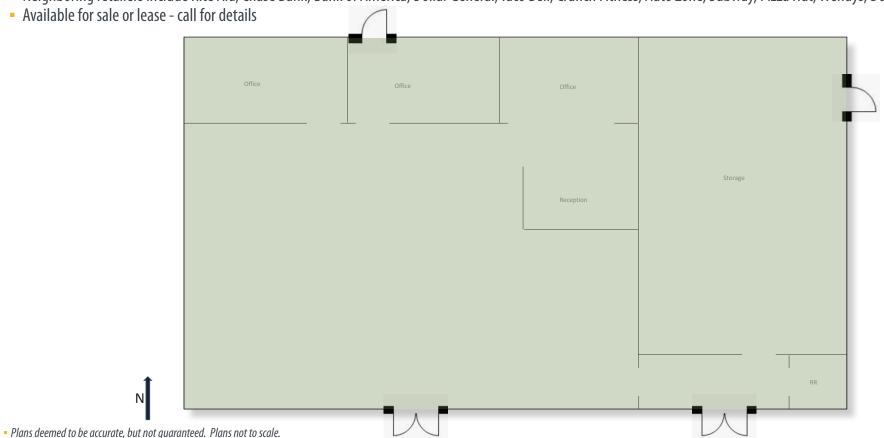

### **Property Details and Floor Plan**

#### **Property Details**

- Building Size 3,000 SF
- Lot Size 10,716 SF
- Low operating expenses
- On-site parking
- Neighboring retailers include Rite Aid, Chase Bank, Bank of America, Dollar General, Taco Bell, Crunch Fitness, Auto Zone, Subway, Pizza Hut, Wendys, Dominos