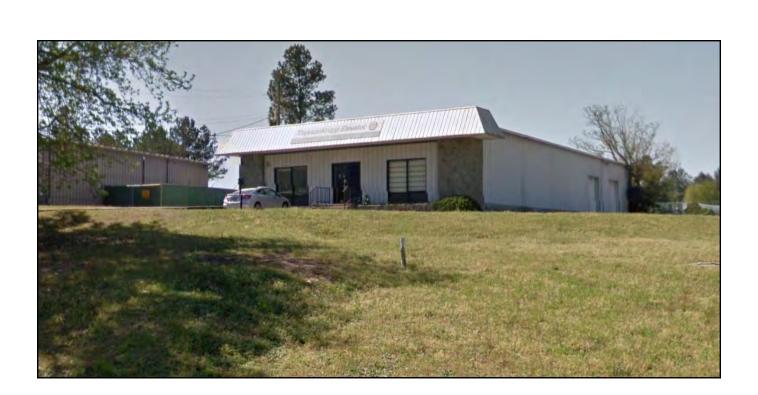

# OFFICE / SHOWROOM / WAREHOUSE 5,000± SQ FT on .76± ACRES

199 Woodfield Drive Macon, Bibb County, Georgia 31210

**LEASE RATE: \$2,200 PER MONTH** 

# **PROPERTY OVERVIEW**

199 Woodfield Drive Macon, Bibb County, Georgia 31210

| LOCATION:                  | Subject site located in southwest Bibb county less than a mile from Interstate 475.         |
|----------------------------|---------------------------------------------------------------------------------------------|
| BUILDING<br>INFORMATION:   | 5,000± SF Office/Showroom/Warehouse - 1,500± SF Showroom with offices - 3,500± SF Warehouse |
| ACREAGE:                   | .76± Acres                                                                                  |
| CONSTRUCTION:              | Metal exterior; metal roof                                                                  |
| CEILING<br>HEIGHT:         | 14'                                                                                         |
| TRUCK<br>LOADING:          | <ul><li>One dock high door</li><li>One step van high door</li></ul>                         |
| ZONING:                    | PDE                                                                                         |
| UTILITIES:                 | All utilities serve the site.                                                               |
| 2019 PROPERTY<br>TAX BILL: | \$2,187.11                                                                                  |
|                            |                                                                                             |