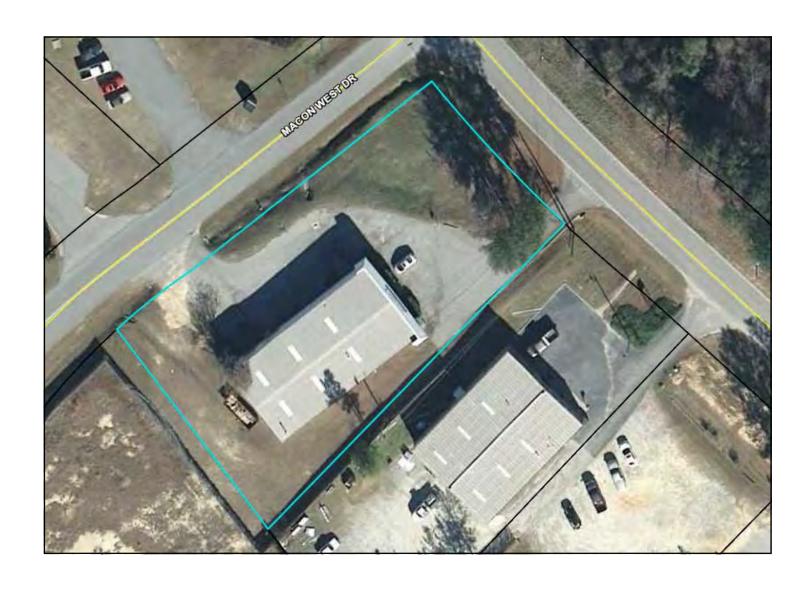

# **PROPERTY OVERVIEW**

199 Woodfield Drive Macon, Bibb County, Georgia 31210

| LOCATION:                  | Subject site located in southwest Bibb county less than a mile from Interstate 475.         |
|----------------------------|---------------------------------------------------------------------------------------------|
| BUILDING<br>INFORMATION:   | 5,000± SF Office/Showroom/Warehouse - 1,500± SF Showroom with offices - 3,500± SF Warehouse |
| ACREAGE:                   | .76± Acres                                                                                  |
| CONSTRUCTION:              | Metal exterior; metal roof                                                                  |
| CEILING<br>HEIGHT:         | 14'                                                                                         |
| TRUCK<br>LOADING:          | <ul><li>One dock high door</li><li>One step van high door</li></ul>                         |
| ZONING:                    | PDE                                                                                         |
| UTILITIES:                 | All utilities serve the site.                                                               |
| 2019 PROPERTY<br>TAX BILL: | \$2,187.11                                                                                  |
|                            |                                                                                             |

## **MAPS**

199 Woodfield Drive Macon, Bibb County, Georgia 31210