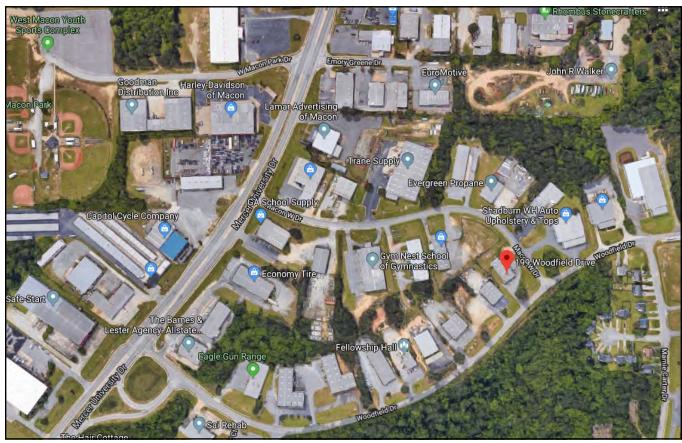

|
| TRUCK<br>LOADING:          | <ul><li>One dock high door</li><li>One step van high door</li></ul>                         |
| ZONING:                    | PDE                                                                                         |
| UTILITIES:                 | All utilities serve the site.                                                               |
| 2019 PROPERTY<br>TAX BILL: | \$2,187.11                                                                                  |
|                            |                                                                                             |

**LEASE RATE: \$2,200 PER MONTH** 









## **MAPS**

199 Woodfield Drive Macon, Bibb County, Georgia 31210