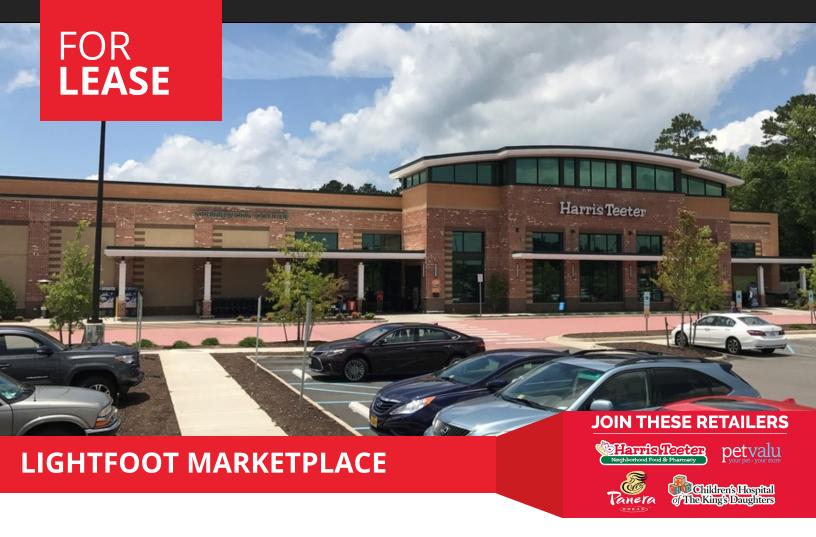

## **PROPERTY OVERVIEW**

Lightfoot Marketplace is the only "Class A" grocery anchored shopping center between Richmond and Williamsburg, servicing an oversized trade area of 73,780 people and no high end grocery competition. Lightfoot is anchored by the top performing Harris Teeter in the region with year over year upward trending annual sales. Lightfoot caters to high household incomes (\$94,000 avg HHI) and features a diverse national credit tenant mix of restaurants, retailers, and health providers.

## **PROPERTY HIGHLIGHTS**

- Panera, Heartland Dental, Pet Valu, Harris
  Teeter Fuel and Valvoline opened in 2019
- Anchored by Harris Teeter and CHKD Pediatric Medical Center
- 25,000 VPD (Richmond Road)
- Endcap Available
- National Credit Tenant Mix Reporting Strong Sales