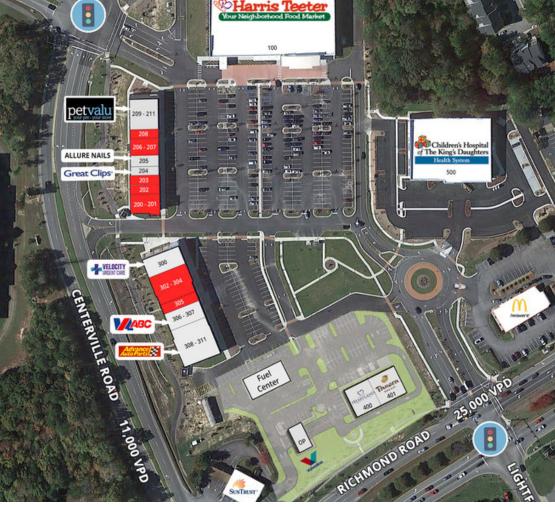

## **AVAILABLE SPACES**

**Suites Ranging From** 1,160 - 9,716 SF

EOD ELIDTHED INICODMATION DI EASE CONTACT

**GEORGE FOX** • gfox@divaris.com • 757.333.4380 **KRIS FULLER** • kris.fuller@divaris.com • 757.333.4321

| 100     | Harris Teeter               | 53,000 SF |
|---------|-----------------------------|-----------|
| 200-201 | AVAILABLE                   | 2,519 SF  |
| 202     | AVAILABLE                   | 1,243 SF  |
| 203     | AVAILABLE                   | 1,243 SF  |
| 204     | Great Clips                 | 1,160 SF  |
| 205     | Allure Nails                | 1,500 SF  |
| 206-207 | AVAILABLE                   | 1,980 SF  |
| 208     | AVAILABLE                   | 1,160 SF  |
| 209-211 | Pet Valu                    | 3,603 SF  |
| 300     | <b>Velocity Urgent Care</b> | 3,316 SF  |
| 302-304 | AVAILABLE                   | 4,840 SF  |
| 305     | AVAILABLE                   | 1,560 SF  |
| 306-307 | Virginia ABC                | 3,120 SF  |
| 308-311 | Advance Auto Parts          | 6,400 SF  |
| 400     | <b>Heartland Dental</b>     | 4,000 SF  |
| 401     | Panera Bread                | 4,400 SF  |
| 500     | CHKD                        | 22,100 SF |
| OB      | Valvolino                   | 0.71 AC   |