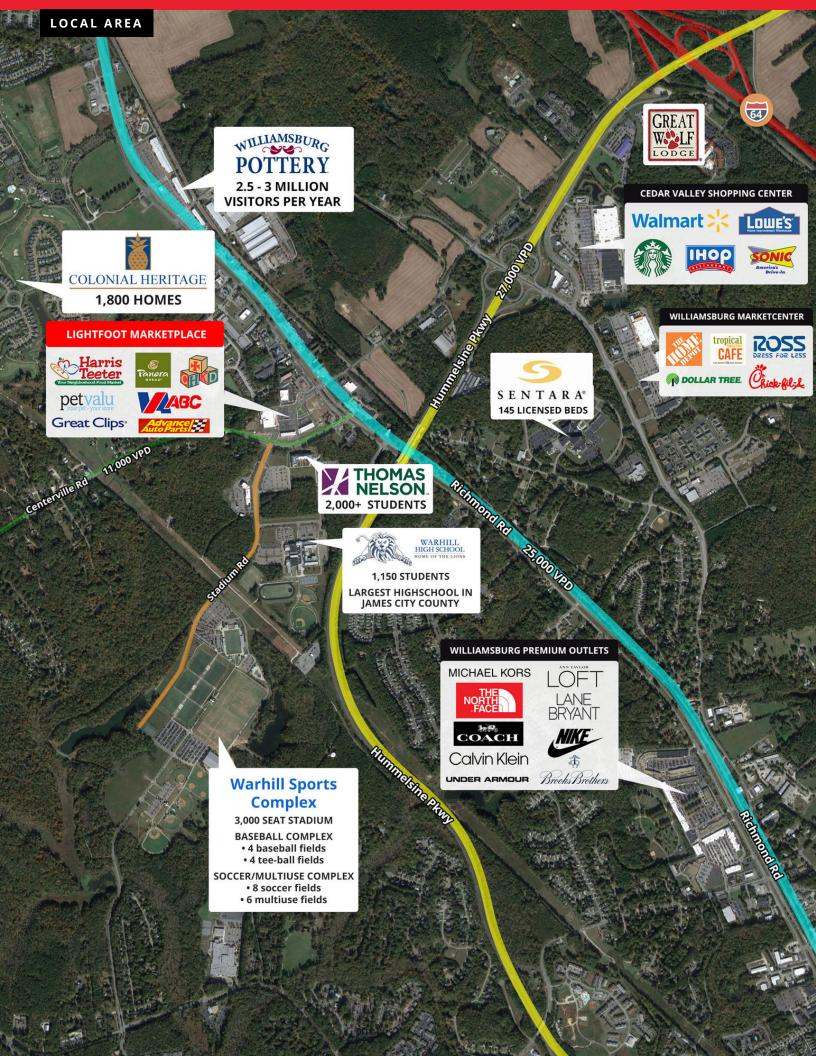

## **PROPERTY OVERVIEW**

Lightfoot Marketplace is the only "Class A" grocery anchored shopping center between Richmond and Williamsburg, servicing an oversized trade area of 73,780 people and no high end grocery competition. Lightfoot is anchored by the top performing Harris Teeter in the region with year over year upward trending annual sales. Lightfoot caters to high household incomes (\$94,000 avg HHI) and features a diverse national credit tenant mix of restaurants, retailers, and health providers.

## **PROPERTY HIGHLIGHTS**

- Panera, Heartland Dental, Pet Valu, Harris
  Teeter Fuel and Valvoline opened in 2019
- Anchored by Harris Teeter and CHKD Pediatric Medical Center
- 25,000 VPD (Richmond Road)
- Endcap Available
- National Credit Tenant Mix Reporting Strong Sales