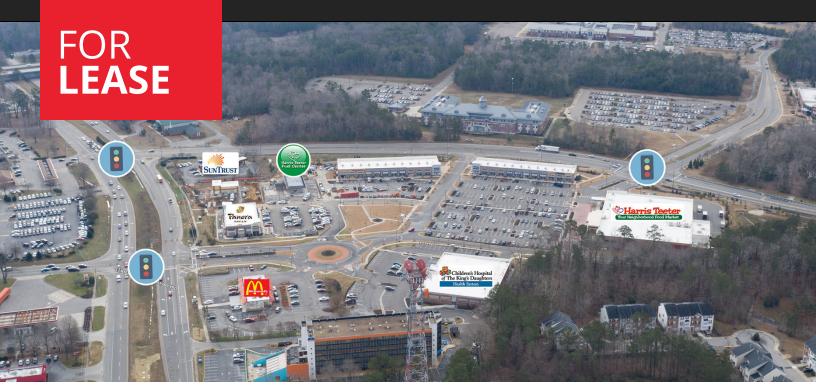

## **PROPERTY OVERVIEW**

Lightfoot Marketplace is the only "Class A" grocery anchored shopping center between Richmond and Williamsburg, servicing an oversized trade area of 73,780 people and no high end grocery competition. Lightfoot is anchored by the top performing Harris Teeter in the region with year over year upward trending annual sales. Lightfoot caters to high household incomes (\$94,000 avg HHI) and features a diverse national credit tenant mix of restaurants, retailers, and health providers.

## **PROPERTY HIGHLIGHTS**

- Panera, Heartland Dental, Pet Valu, Harris
  Teeter Fuel and Valvoline opened in 2019
- Anchored by Harris Teeter and CHKD Pediatric Medical Center
- 25,000 VPD (Richmond Road)
- Endcap Available
- National Credit Tenant Mix Reporting Strong Sales