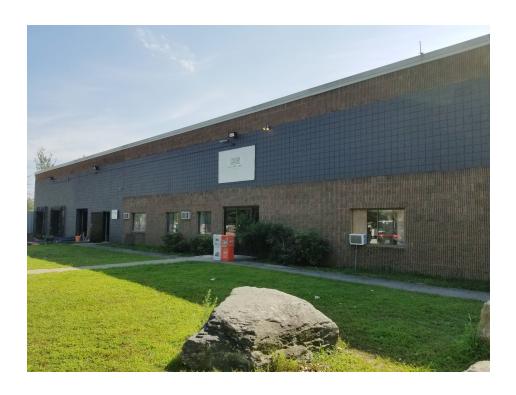

# 64 BANNER ROAD

Berlin, MA 01503

#### **LEASE OVERVIEW**

| LEASE PRICE:    | \$8.00 SF NNN                        |
|-----------------|--------------------------------------|
| BUILDING SIZE:  | 30,000 SF                            |
| LOT SIZE:       | 6.29 Acres                           |
| LOADING:        | 4 Drive-in Doors  2Dock Height Doors |
| INCOME          | \$145,700 Per Year                   |
| TAXES INSURANCE | \$24,500 YR<br>\$7,000 YR            |
| CEILING HEIGHT: | 18.0 FT                              |

### **PROPERTY HIGHLIGHTS**

- Located just off Rt. 290 / 495
- 25,000SF leased
- 10,000SF leased to TAW's
- Located next to the Solomon Pond Mall
- Great opportunity for an owner/user

Senior Advisor 508.271.9223