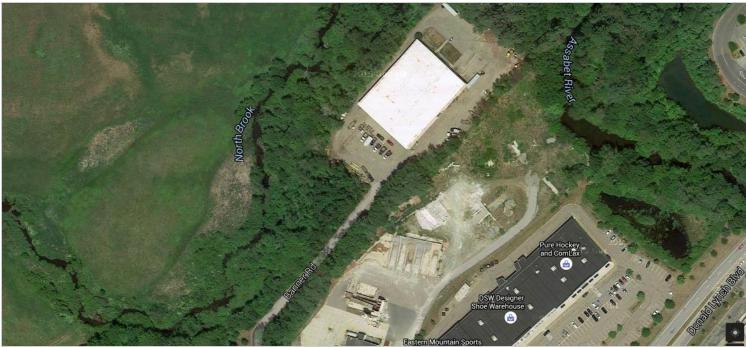

#### **LEASE OVERVIEW**

| LEASE PRICE:    | \$8.00 SF NNN                        |
|-----------------|--------------------------------------|
| BUILDING SIZE:  | 30,000 SF                            |
| LOT SIZE:       | 6.29 Acres                           |
| LOADING:        | 4 Drive-in Doors  2Dock Height Doors |
| INCOME          | \$145,700 Per Year                   |
| TAXES INSURANCE | \$24,500 YR<br>\$7,000 YR            |
| CEILING HEIGHT: | 18.0 FT                              |

### **PROPERTY HIGHLIGHTS**

- Located just off Rt. 290 / 495
- 25,000SF leased
- 10,000SF leased to TAW's
- Located next to the Solomon Pond Mall
- Great opportunity for an owner/user

Senior Advisor 508.271.9223