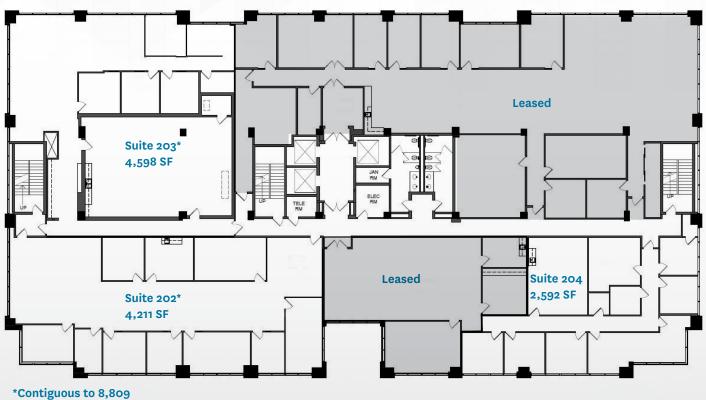

## availability

SUITE **AVAILABILITY** 

**SUITE 202\*** 

Immediate

4,211 SF

**SUITE 203\*** 

Immediate

4,598 SF

**SUITE 204** 

30 day notice

2,592 SF

\*Contiguous to 8,809

CONTACT BROKER FOR PRICING DETAILS

**PARKING** 

3/1,000

# floor plans