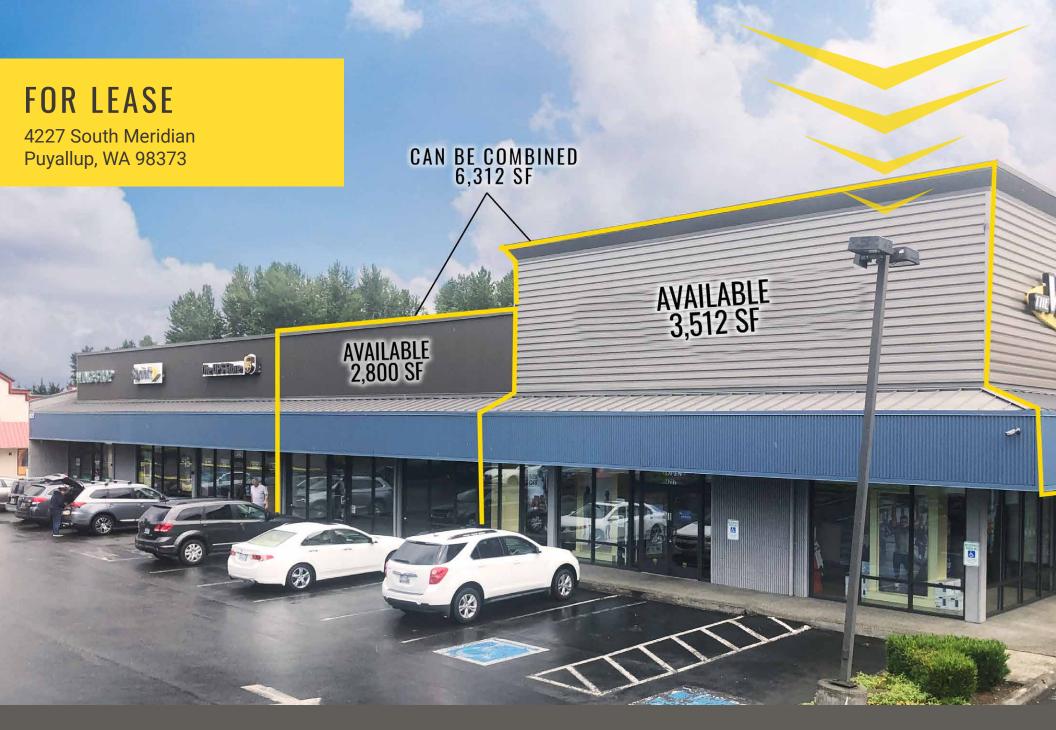

## 4227 SOUTH MERIDIAN:

2,800 SF \$30.00 PSF PLUS NNN (\$10.06) 3,512 SF \$30.00 PSF PLUS NNN (\$10.06) SPACES CAN BE COMBINED FOR 6,312 SF

- Located at lighted intersection on Meridian
- Great visibility with high traffic counts
- Wide open and ready for tenants' improvements
- Located a block away from South Hill Mall