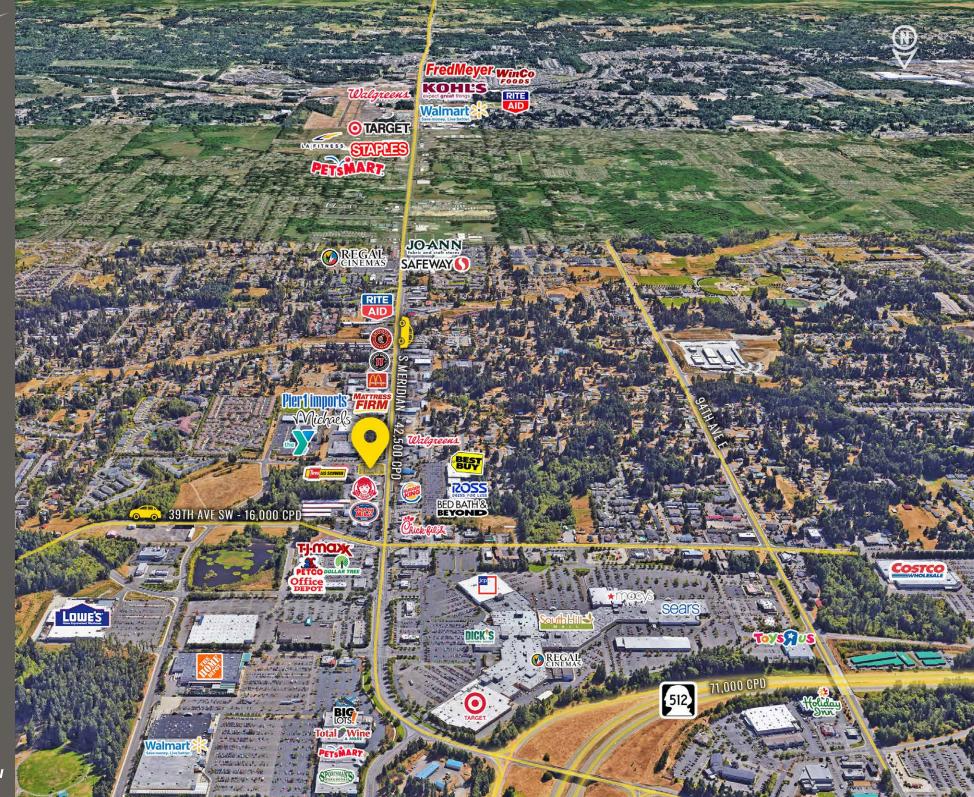

## **NEARBY TENANTS**

Located moments from HWY 512

42,500 CPD S Meridian

9,300 CPD 43rd Ave SE

**PUYALLUP**, **WA** is just 35 miles south of Seattle situated at the foot of scenic Mount Rainier. Puyallup plays host to the Washington State Fair, where over one million people attend each September. The city has a rich agricultural past but there is much more to Puyallup than meets the eye. The retail shopping centers, dining opportunities and a modern regional medical center are just some of the many amenities appreciated by residents and visitors.