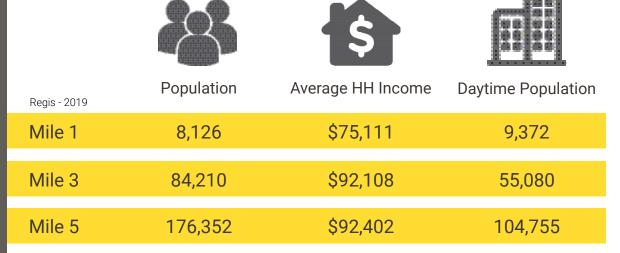

MERIDIAN PLAZA

Carrie Walker | Justin Holmes

**MERIDIAN PLAZA** is located just off of Highway 512 in the retail core of Puyallup, WA. The property is situated on the busy corner of Meridian & 43rd Ave SW at the south of the South Hill Mall. Puyallup is home of the Washington State Fair grounds (moments away) and boasts a large population density which makes Meridian Plaza a great site for any Tenant looking for a high traffic location.