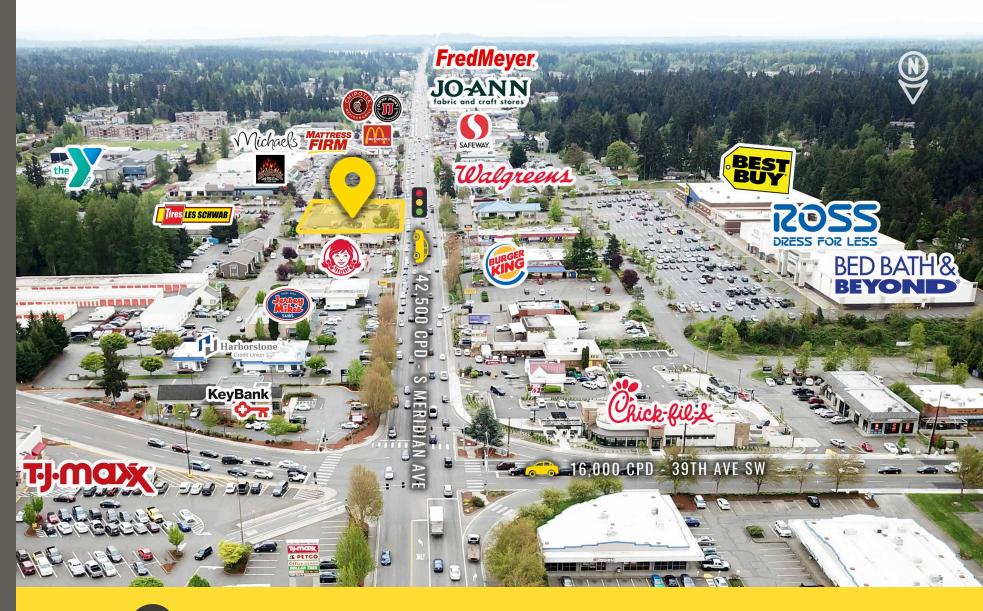

## **NEARBY TENANTS**

Located moments from HWY 512

42,500 CPD S Meridian

9,300 CPD 43rd Ave SE

**PUYALLUP**, **WA** is just 35 miles south of Seattle situated at the foot of scenic Mount Rainier. Puyallup plays host to the Washington State Fair, where over one million people attend each September. The city has a rich agricultural past but there is much more to Puyallup than meets the eye. The retail shopping centers, dining opportunities and a modern regional medical center are just some of the many amenities appreciated by residents and visitors.