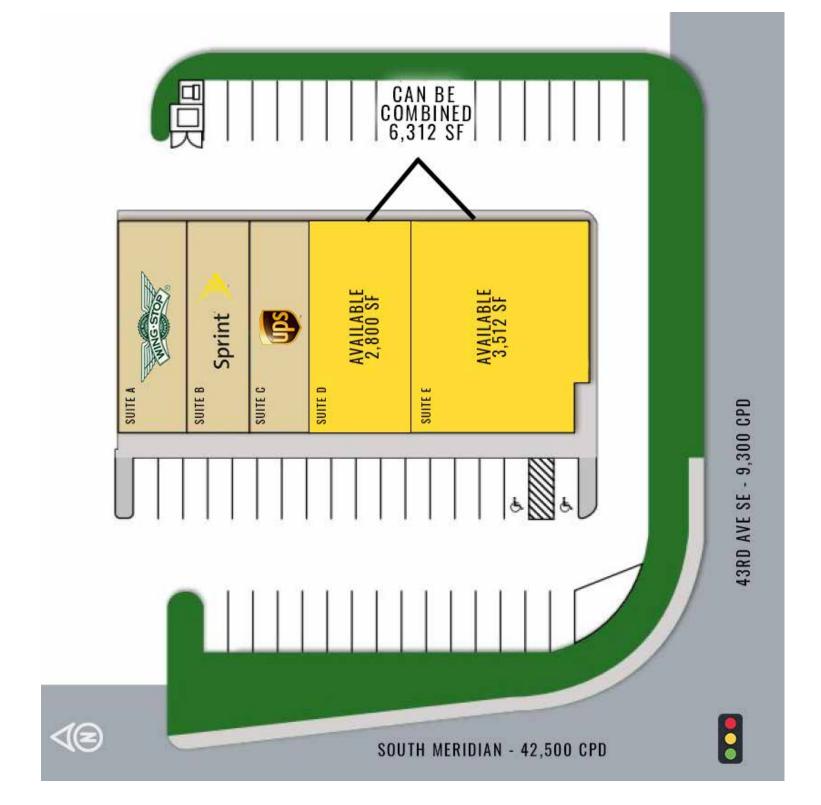

## 4227 SOUTH MERIDIAN:

2,800 SF \$30.00 PSF PLUS NNN (\$10.06) 3,512 SF \$30.00 PSF PLUS NNN (\$10.06) SPACES CAN BE COMBINED FOR 6,312 SF

- Located at lighted intersection on Meridian
- Great visibility with high traffic counts
- Wide open and ready for tenants' improvements
- Located a block away from South Hill Mall