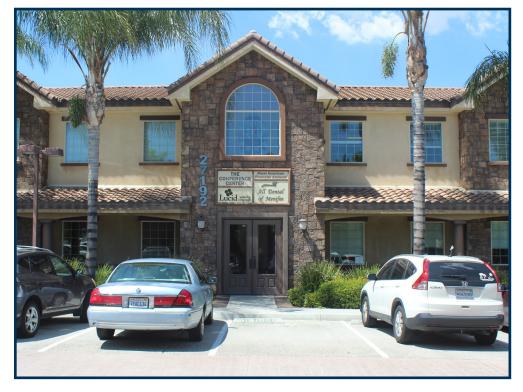

ed at \$549,900.00 ±1,934 SF Located in Menifee, CA



### **PROPERTY OVERVIEW**

Professional / Medical Office Condo in the Newport Commons Offered at \$549,900

#### **OVERVIEW:**

An opportunity to acquire a ±1,934 SF medical / general office condominium in the Newport Commons Business Park located in Menifee, California. The Property is currently built and well equipped for the intended use as a training / educational facility.



27192 Newport Road, Building 5, Suite 3 Menifee, CA 92584

| PROPERTY DETAIL  |               |
|------------------|---------------|
| Building Size    | 7,600 SF      |
| Condominium Size | 1,934 SF      |
| Year Built       | 2009          |
| Use              | Owner/User    |
| Parking          | 5.00/1,000 SF |























# **PHOTOS**











# **INTERIOR PHOTOS**











Coldwell Banker Commercial and the Coldwell Banker Commercial Logo are registered service marks licensed to Coldwell Banker Commercial Affiliates. Each Office is Independently Owned and Operated. All information contained herein has been obtained from sources deemed reliable. However, no warranty or guarantee is made as to the accuracy of the information.

CalDRE License # 02089395

### THE CITY OF MENIFEE

#### **OVERVIEW:**

The City of Menifee is recognized as one of the top 10 cities for growth in Southern California with a 2.4% growth rate per year.

### **POPULATION:**

5-mile radius from Interstate 215/Newport Road

2018: 124,500

2020 Projected: 139,030

### **MEDIAN AGE:**

38 years

57% of the Menifee population is between the ages of 18-44 ye