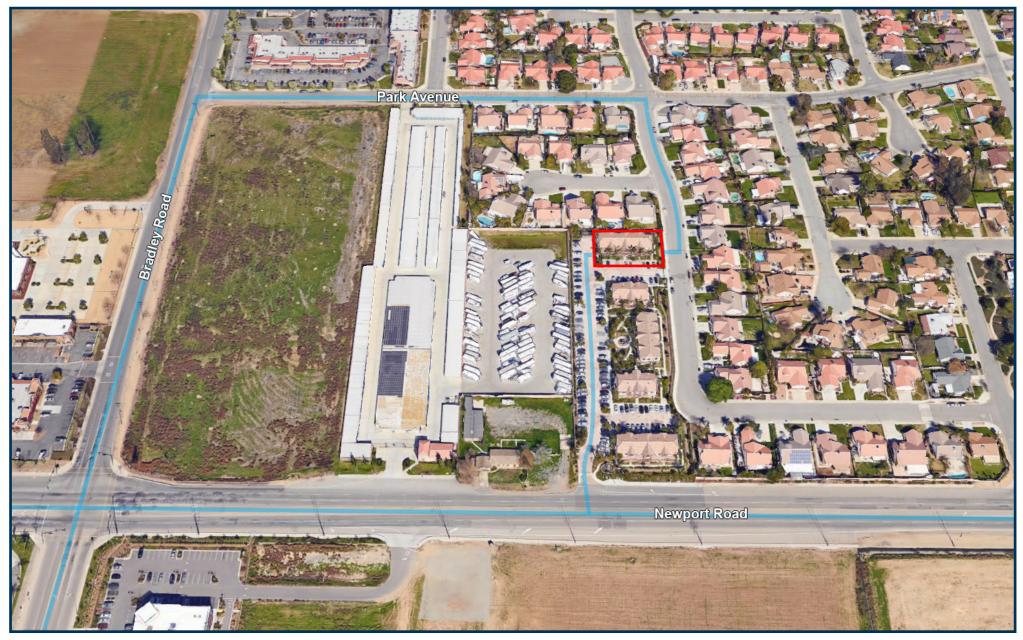

27192 Newport Road, Building 5, Suite 3 Menifee, CA 92584

| PROPERTY DETAIL  |               |
|------------------|---------------|
| Building Size    | 7,600 SF      |
| Condominium Size | 1,934 SF      |
| Year Built       | 2009          |
| Use              | Owner/User    |
| Parking          | 5.00/1,000 SF |