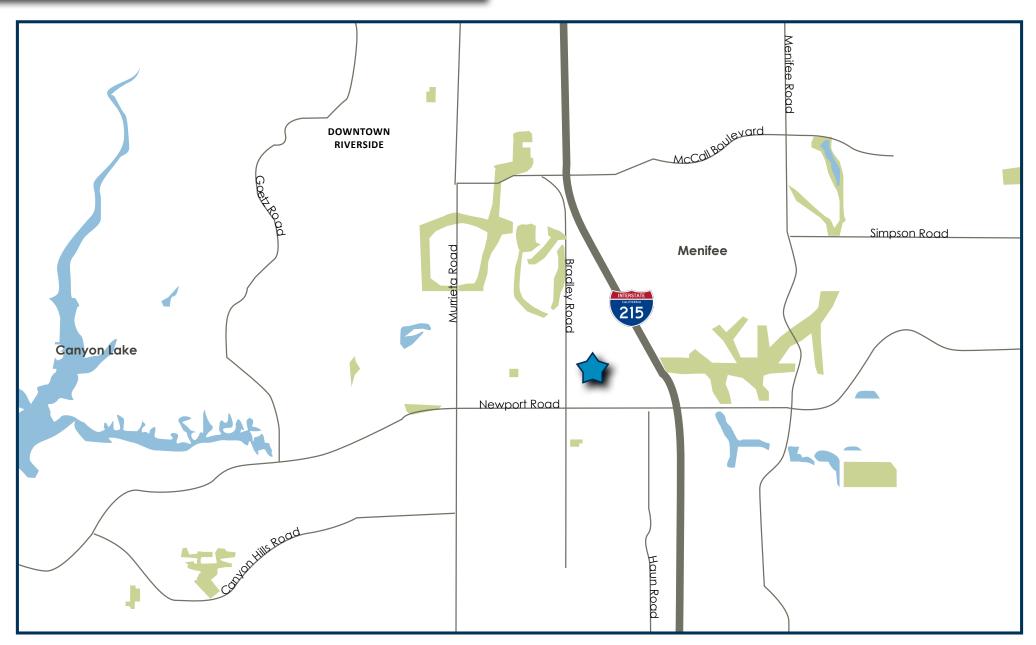

### THE CITY OF MENIFEE

#### **OVERVIEW:**

The City of Menifee is recognized as one of the top 10 cities for growth in Southern California with a 2.4% growth rate per year.

### **POPULATION:**

5-mile radius from Interstate 215/Newport Road

2018: 124,500

2020 Projected: 139,030