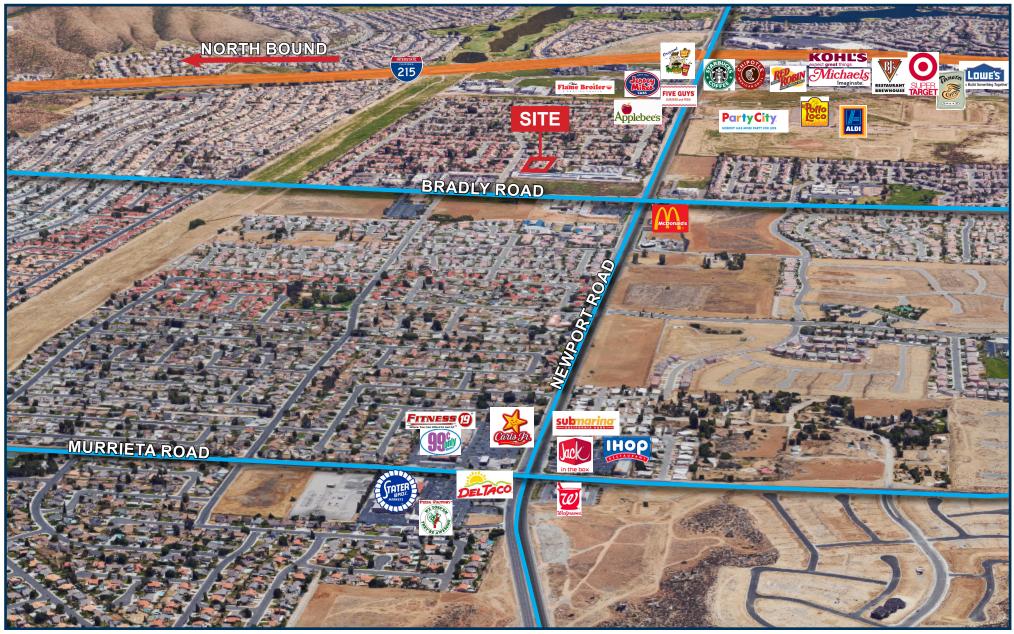

### **PROPERTY OVERVIEW**

Professional / Medical Office Condo in the Newport Commons Offered at \$549,900

#### **OVERVIEW:**

An opportunity to acquire a ±1,934 SF medical / general office condominium in the Newport Commons Business Park located in Menifee, California. The Property is currently built and well equipped for the intended use as a training / educational facility.

27192 Newport Road, Building 5, Suite 3 Menifee, CA 92584

| PROPERTY DETAIL  |               |
|------------------|---------------|
| Building Size    | 7,600 SF      |
| Condominium Size | 1,934 SF      |
| Year Built       | 2009          |
| Use              | Owner/User    |
| Parking          | 5.00/1,000 SF |