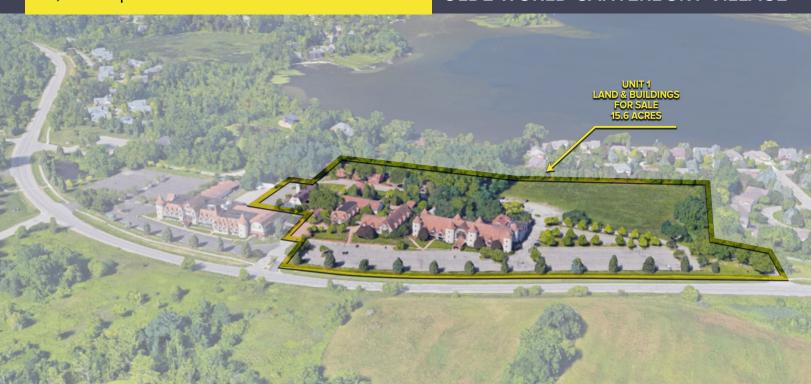

## OLDE WORLD CANTERBURY VILLAGE

**SIGNATURE** ASSOCIATES

### **PROPERTY FEATURES**

- 47,063 available square feet
- Site is set up as two condos
  - Canterbury Village
  - Woodside Bible Church
- 15.6 acres
- Zoned SP-1
- Built in 1993
- 771 parking spaces
- Sale Price: \$5,200,000 (\$110.49/sq.ft.)

**Comments:** Olde World Canterbury Village is a one-of-a-kind opportunity with 15.6 acres of land and several buildings on-site. It has a convenient location off of Joslyn Road and is an attraction for the local community.