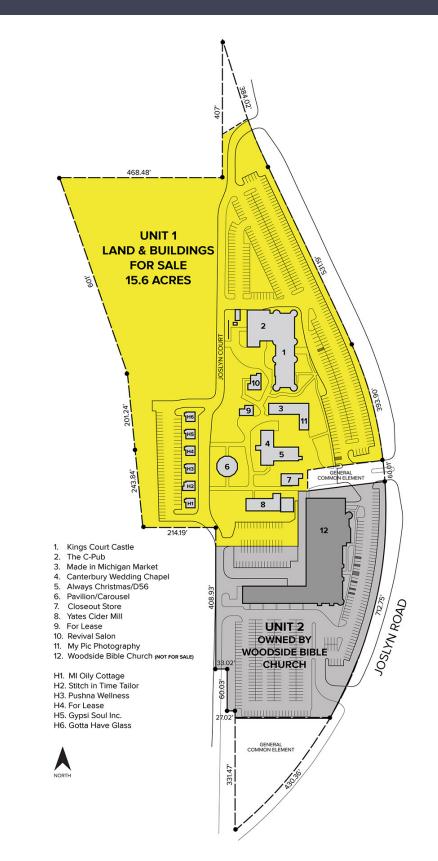

# 2359 Joslyn Court – Lake Orion, Michigan Retail / Land For Sale

For more information, please contact:

ANGELA THOMAS (248) 359 3838

Site Plan

ERICA DUNLAP (248) 359 3808 BRAD VIERGEVER (248) 799 3146