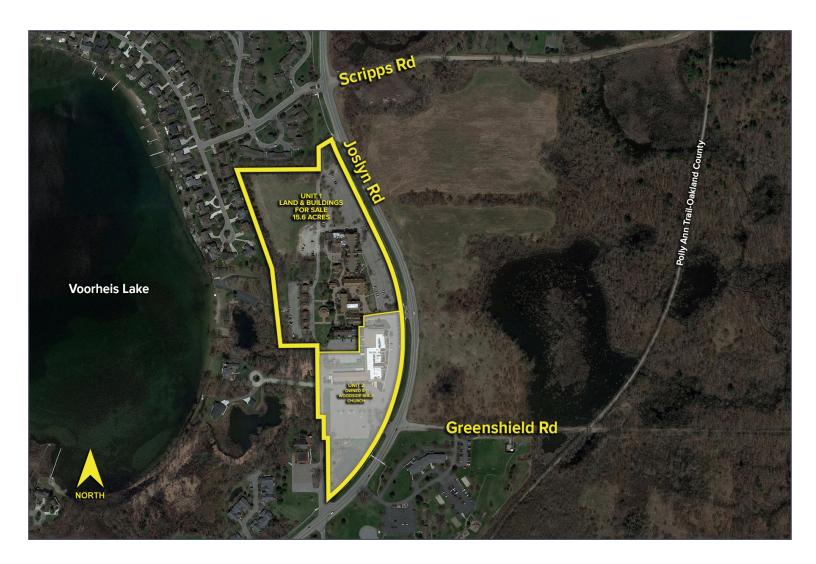

### **PROPERTY FEATURES**

- 47,063 available square feet
- Site is set up as two condos
  - Canterbury Village
  - Woodside Bible Church
- 15.6 acres
- Zoned SP-1
- Built in 1993
- 771 parking spaces
- Sale Price: \$5,200,000 (\$110.49/sq.ft.)

**Comments:** Olde World Canterbury Village is a one-of-a-kind opportunity with 15.6 acres of land and several buildings on-site. It has a convenient location off of Joslyn Road and is an attraction for the local community.