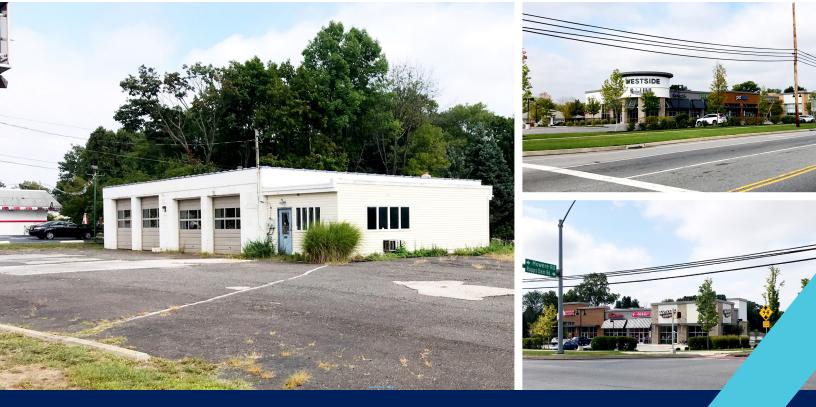

# 401 Schuylkill Road Phoenixville, PA

## PRIME DEVELOPMENT OPPORTUNITY IMMEDIATELY ACROSS THE STREET FROM WESTSIDE APARTMENTS AND SHOPPING

- 1.4 acre (60,984 square foot) site with existing freestanding building
- Current freestanding building is 2,800 square feet with four auto bays
- 18 surface parking spaces to accompany the current building
- Located immediately along Route 23 with close proximity to Route 422, Route 202, and the Pennsylvania Turnpike
- Property is well-located at a signalized intersection with dual frontage seeing over 18,000 vehicles per day
- Surrounded by a multitude amenities and other brand new developments
- Public utilities available

### Sale Price: \$1,150,000