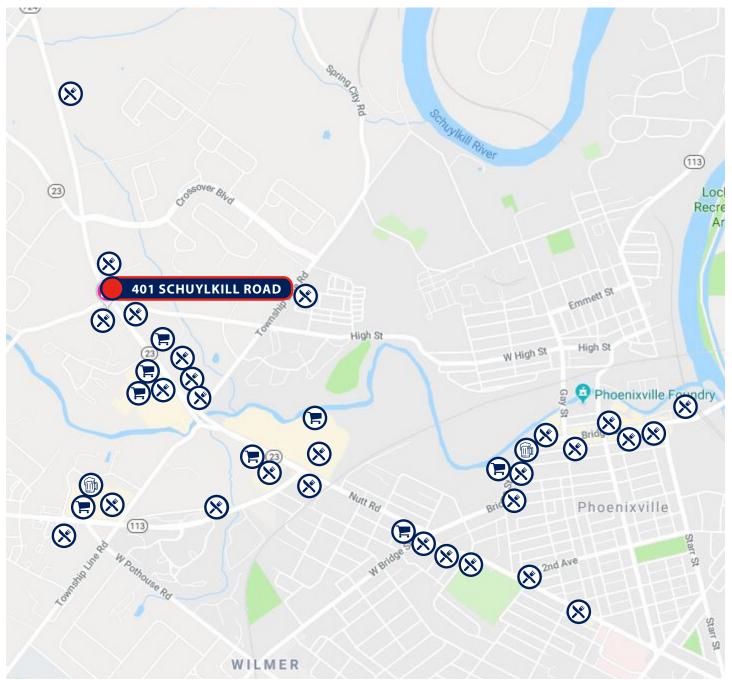

# 401 Schuylkill Road Phoenixville, PA

## SURROUNDED BY A MULTITUDE OF AMENITIES