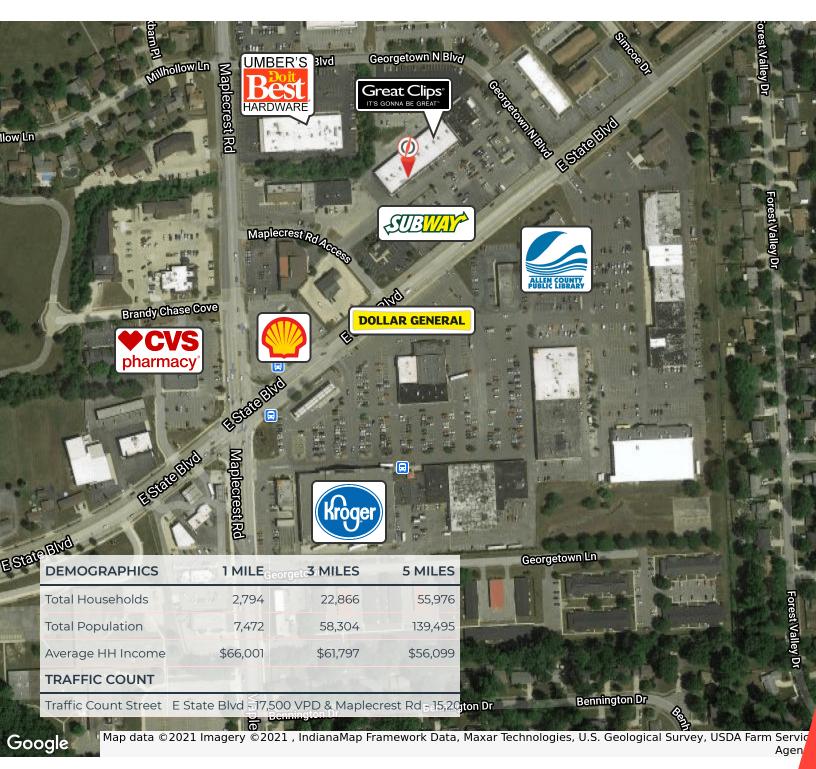

#### **RETAILER MAP**

#### **PROPERTY DETAILS**

| Property Type        | Retail                      |
|----------------------|-----------------------------|
| Property Subtype     | Strip Center                |
| Zoning               | SC-2                        |
| Lot Size             | 2.04 Acres                  |
| APN#                 | 02-08-34-105-007.000-072    |
| Lot Frontage         | 160                         |
| Lot Depth            | 185                         |
| Corner Property      | Yes                         |
| Traffic Count Street | E State Blvd - 17,500 VPD & |
|                      | Maplecrest Rd - 15,200 VPD  |