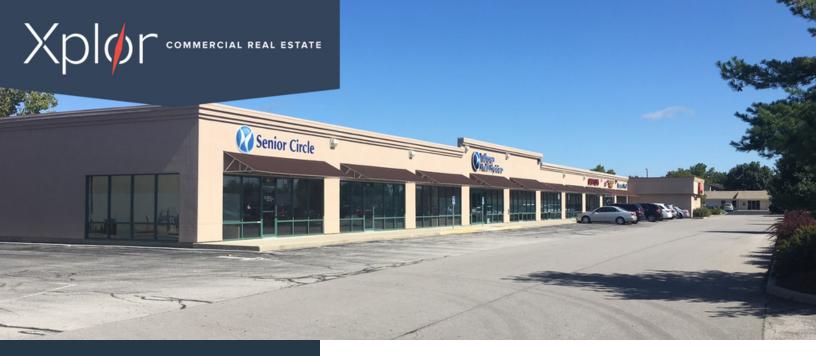

### AVAILABLE FOR LEASE

NORTH GEORGETOWN SHOPPING CENTER

6505 E. STATE BLVD. FORT WAYNE, IN 46815

#### **PROPERTY HIGHLIGHTS**

- Tenants include St. Joseph Hospital, Great Clips, and Wrigley Field Bar & Grill
- Traffic count: 17,500 VPD
- $\cdot\,$  Located near the Maplecrest extension to New Haven
- · Well established center with high visibility
- Across from Georgetown Square and surrounded by banks, retail & restaurants
- Professionally managed

# North georgetown shopping center Xpi

6505 E. State Blvd., Fort Wayne, IN 46815