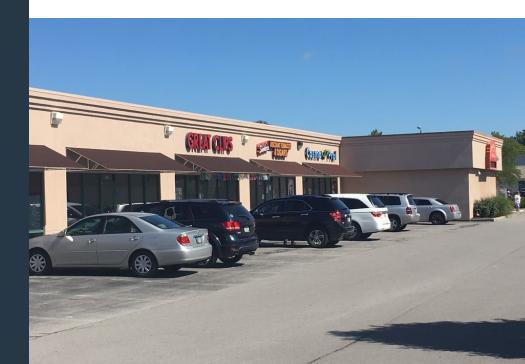

#### **PROPERTY HIGHLIGHTS**

- Tenants include St. Joseph Hospital, Great Clips, and Wrigley Field Bar & Grill
- Traffic count: 17,500 VPD
- $\cdot\,$  Located near the Maplecrest extension to New Haven
- · Well established center with high visibility
- Across from Georgetown Square and surrounded by banks, retail & restaurants
- Professionally managed