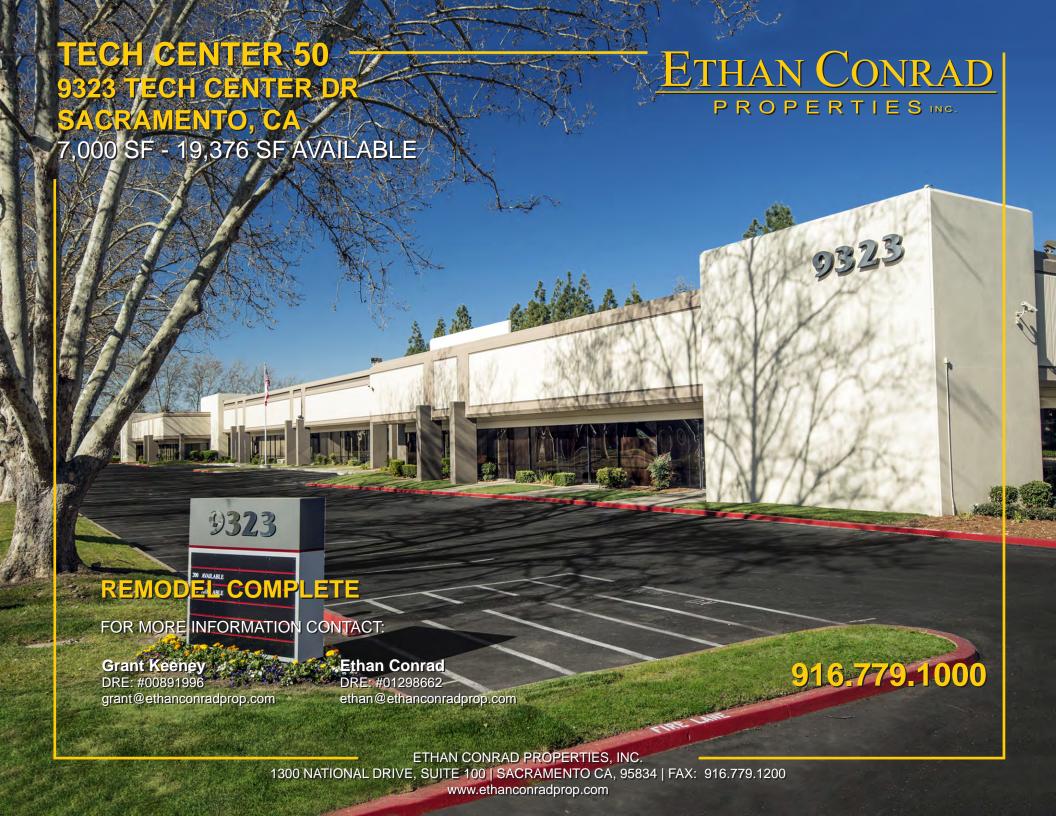

### TECH CENTER 50 9323 TECH CENTER DR

SACRAMENTO, CA

#### **PROPERTY DETAILS:**

Attractive, remodeled property which is ideal for an education or potentially church use. Up to 10 classrooms, auditorium and extra capacity restrooms

#### **FEATURES:**

- Easy access to Highway 50
  - Bradshaw exit via Watt Ave
- Served by Tiber Light Rail Station
- Ample Parking
- 4:1.000 SF
- Fiber Available
- · Private entrance with in-suite restrooms
- No load factor

#### **LEASE RATES:**

\$1.20 - \$1.30 PSF/MO, Modified Gross