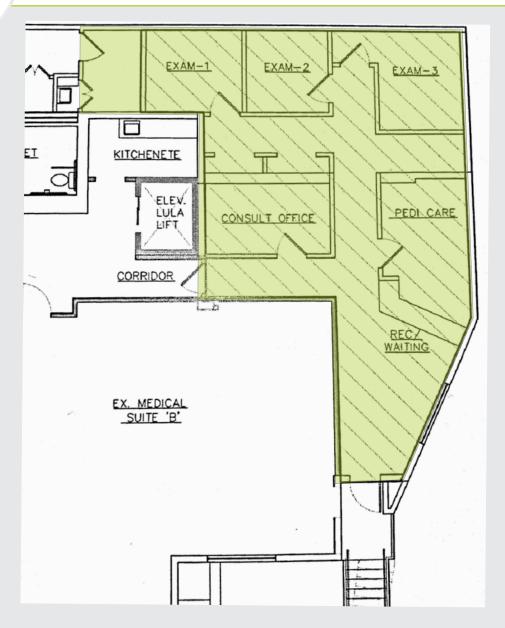

#### TRUE THE SPACES AT HALO FITNESS I 45 GROVE STREET I NEW CANAAN, CT

LEASING: 1,000 ± SF