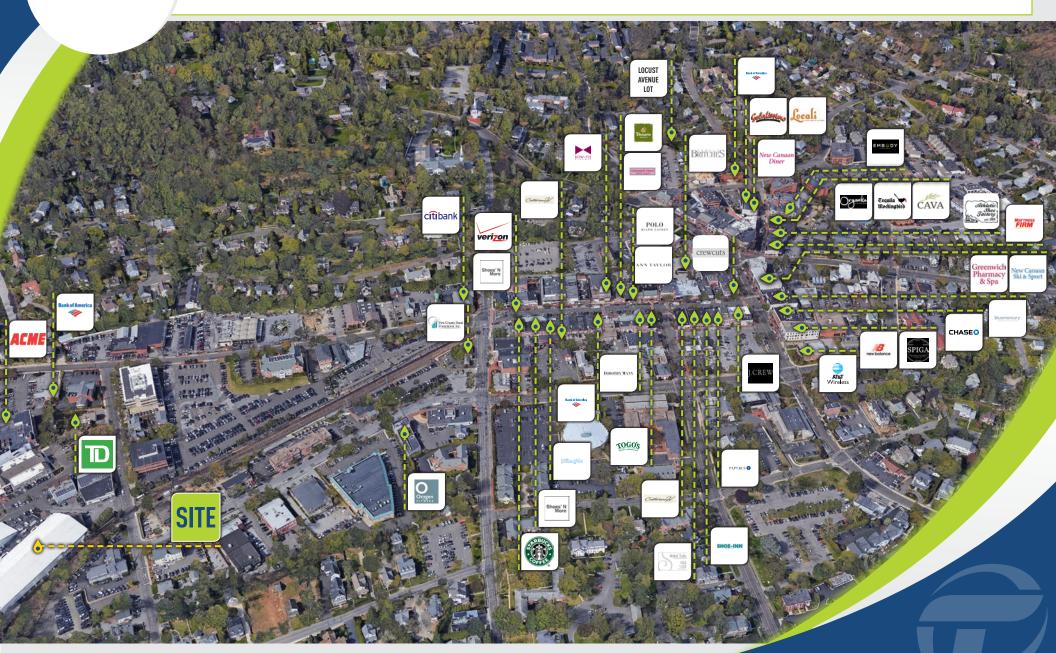

# LEASING: 3 SPACES 1,000-2,850 SF

This is a high volume, wellness center directly across from the New Canaan Train Station, and just minutes from the Merritt Parkway and RT 7.

**Wellness Providers:** AKT, BIOICINETIX, Body Mechanics, Catalin Skin+Body, Combine X, Halo Fitness, New Canaan Racquet Club, and Pryority Wellness and more!

## TRUE THE SPACES AT HALO FITNESS I 45 GROVE STREET I NEW CANAAN, CT