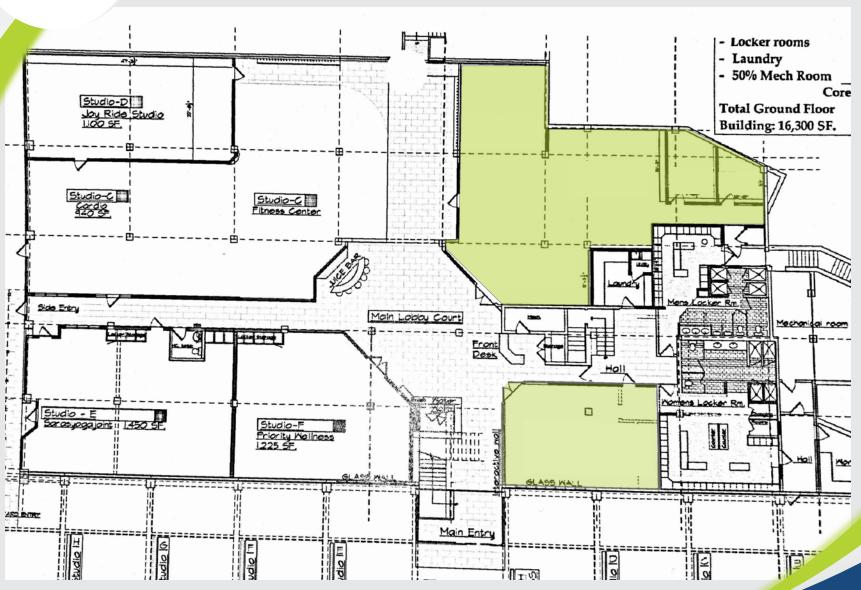

#### THE SPACES AT HALO FITNESS I 45 GROVE STREET I NEW CANAAN, CT

**LEASING: 900-2,850± SF** 