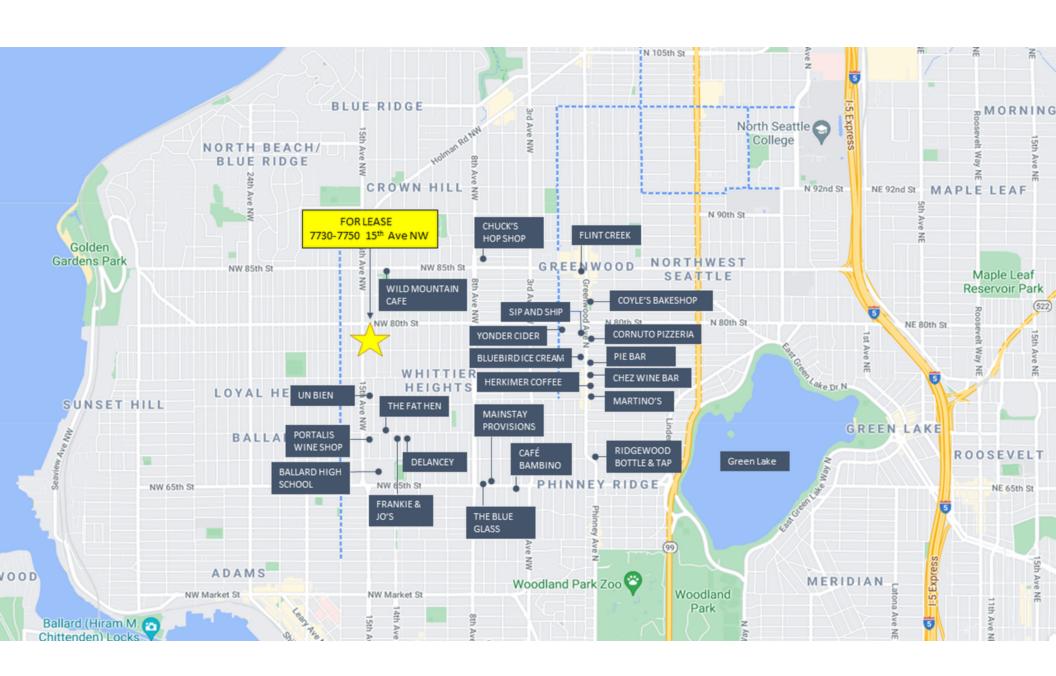

### THE NEIGHBORHOOD

Named by Seattle Magazine as one of Seattle's "Best Pocket Neighborhoods", Whittier Heights is part of the greater Ballard neighborhood, and boasts some of Seattle's most popular food havens, as well as a strong sense of community. Bounded to the East by Phinney Ridge, and the North by Crown Hill, this animated area is home to Delancey, Un Bien, The Fat Hen, Frankie & Jo's Ice Cream, Portalis Wine Shop, Essex, The Dray, Ballard High School, and more!

#### PROPERTY HIGHLIGHTS

- Rare opportunity to lease restaurant/retail space in Ballard's charming Whittier Heights neighborhood
- Two retail spaces located on the ground level of a 54 unit apartment building
- Building features cedar "portals" over entry, canopied entryway, opportunity for illuminated signage, and 400-amp power
- Both retail spaces feature a type 1 hood shaft and roll-up doors with potential for outdoor bar top seating
- Built-out restrooms (shared between spaces)

### **AVAILABLE SPACE**

| SUITE    | TENANT    | SIZE (SF | EST. OPERATING EXPENSES | LEASE<br>RATE | DESCRIPTION                                                                                                                           |
|----------|-----------|----------|-------------------------|---------------|---------------------------------------------------------------------------------------------------------------------------------------|
| Retail A | Available | 1,682    | \$8.75                  | Inquire       | Retail/Restaurant space with Type 1 hood shaft, large storefront windows, two roll-up doors fronting 15th Ave NW, shared restrooms.   |
| Retail B | Available | 1,531    | \$8.75                  | Inquire       | Corner Retail/Restaurant space with Type 1 hood shaft, large storefront windows, roll-up door fronting 15th Ave NW, shared restrooms. |
| Combined | Available | 3,213    | \$8.75                  | Inquire       |                                                                                                                                       |