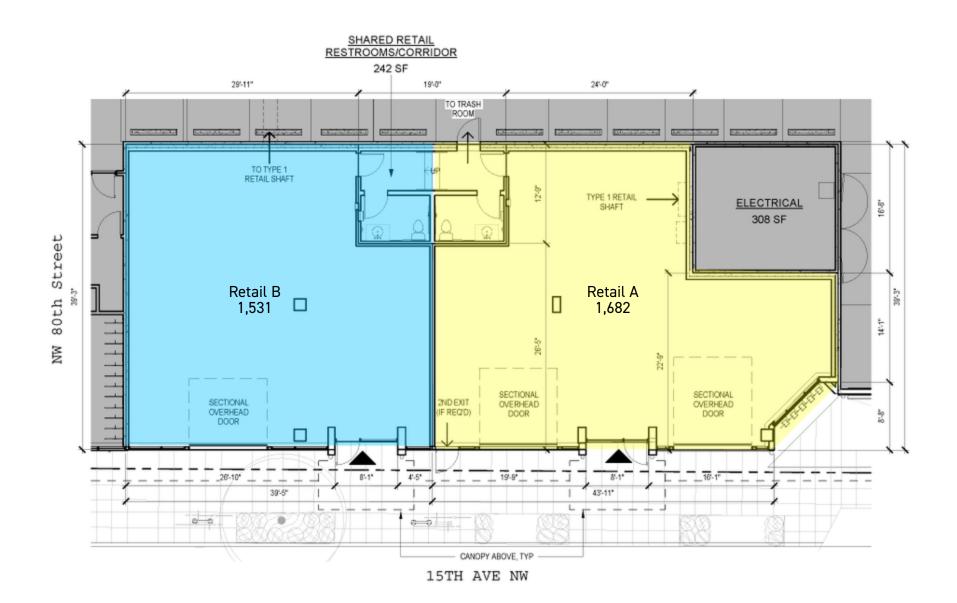

### **AVAILABLE SPACE**

| SUITE    | TENANT    | SIZE (SF | EST. OPERATING EXPENSES | LEASE<br>RATE | DESCRIPTION                                                                                                                           |
|----------|-----------|----------|-------------------------|---------------|---------------------------------------------------------------------------------------------------------------------------------------|
| Retail A | Available | 1,682    | \$8.75                  | Inquire       | Retail/Restaurant space with Type 1 hood shaft, large storefront windows, two roll-up doors fronting 15th Ave NW, shared restrooms.   |
| Retail B | Available | 1,531    | \$8.75                  | Inquire       | Corner Retail/Restaurant space with Type 1 hood shaft, large storefront windows, roll-up door fronting 15th Ave NW, shared restrooms. |
| Combined | Available | 3,213    | \$8.75                  | Inquire       |                                                                                                                                       |