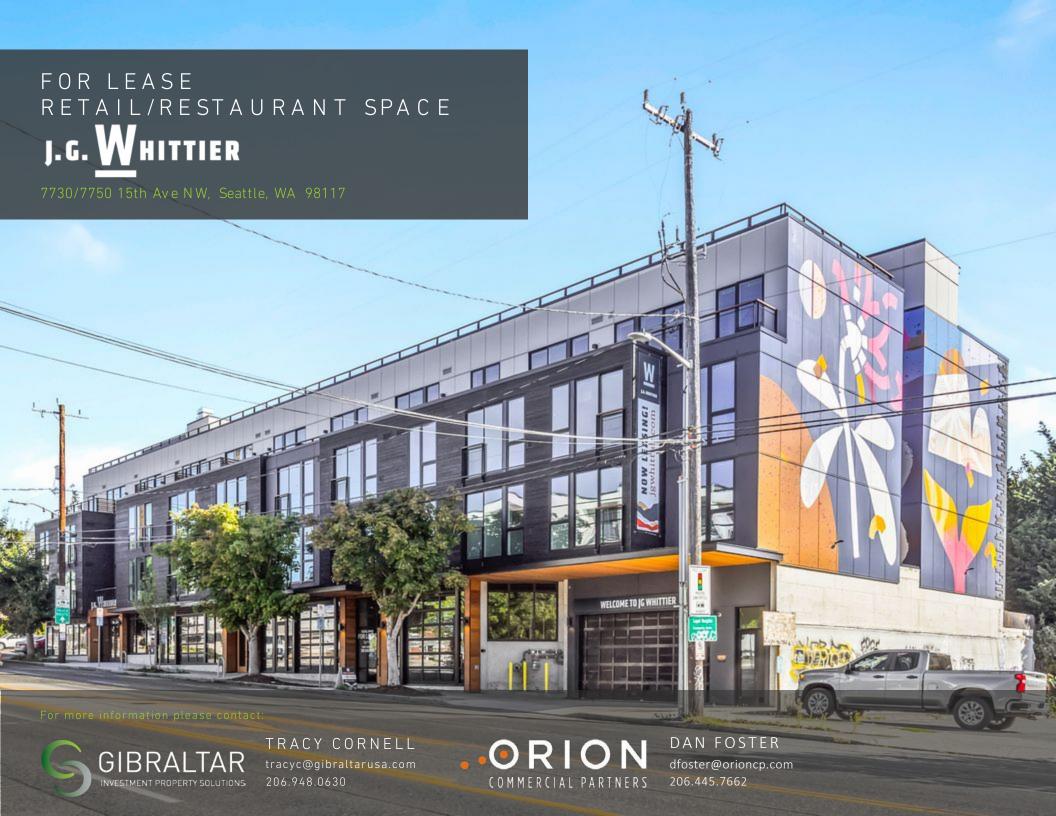

### J.G. WHITTIER

#### PROPERTY HIGHLIGHTS

- Rare opportunity to lease restaurant/retail space in Ballard's charming Whittier Heights neighborhood
- Two retail spaces located on the ground level of a 54 unit apartment building
- Building features cedar "portals" over entry, canopied entryway, opportunity for illuminated signage, and 400-amp power
- Both retail spaces feature a type 1 hood shaft and roll-up doors with potential for outdoor bar top seating
- Built-out restrooms (shared between spaces)