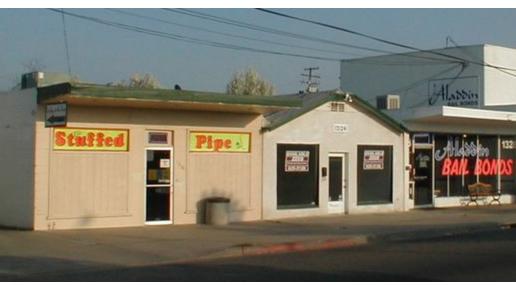

### PROPERTY OVERVIEW

Upside potential on this Mooney Blvd property. Great project parcel with property to the North (1312) also available for sale. Parking in rear (east side) via shared drive way. Long term tenants with good income stream.

#### **PROPERTY HIGHLIGHTS**

- · High visibility
- Good project potential
- Steady income stream- 100% occupied