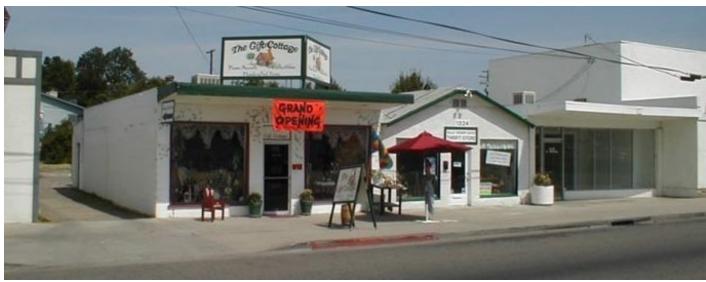

# **Executive Summary**





#### **OFFERING SUMMARY**

Lot Size: 0.34 Acres

Building Size: 3,785 SF

Price / SF: \$124.17

### PROPERTY OVERVIEW

Upside potential on this Mooney Blvd property. Great project parcel with property to the North (1312) also available for sale. Parking in rear (east side) via shared drive way. Long term tenants with good income stream.

#### **PROPERTY HIGHLIGHTS**

- · High visibility
- Good project potential
- Steady income stream- 100% occupied

#### MARC GRIFFITHS

559.625.2128 x12 marc@zeebre.com CalDRE #01434697 132 N Akers St Visalia, CA 93291-5121 559.625.2128 | zeebre.com



## **Additional Photos**





### MARC GRIFFITHS

559.625.2128 x12 marc@zeebre.com CalDRE #01434697 132 N Akers St Visalia, CA 93291-5121 559.625.2128 | zeebre.com



**Location Maps** 



## MARC GRIFFITHS

559.625.2128 x12 marc@zeebre.com CalDRE #01434697 132 N Akers St Visalia, CA 93291-5121 559.625.2128 | zeebre.com ZEES

Commercial Real Estate

## Demographics Map & Report



### **POPULATION**

Total population

Median age

Median age (Male)

Median age (Female)

#### **HOUSEHOLDS & INCOME**

Total households

# of persons per HH

Average HH income

Average house value

### MARC GRIFFITHS

559.625.2128 x12 marc@zeebre.com CalDRE #01434697 132 N Akers St Visalia, CA 93291-5121 559.625.2128 | zeebre.com



<sup>\*</sup> Demographic data derived from 2010 US Census