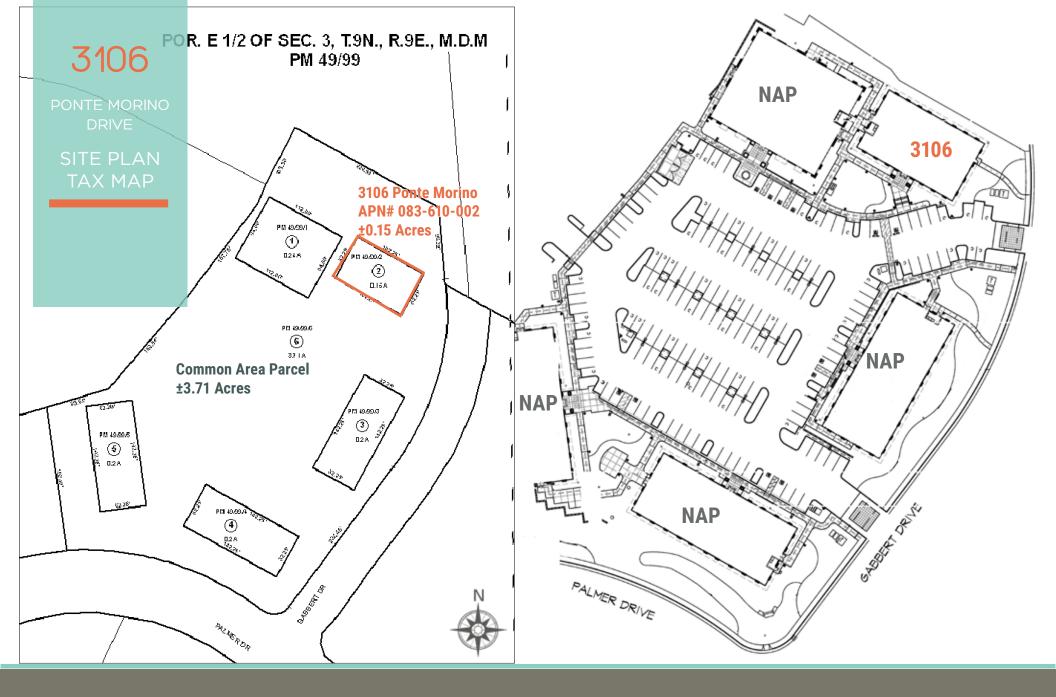

## 3106

PONTE MORINO DRIVE

PROPERTY HIGHLIGHTS

- Offered at \$1,695,000
  \$1,595,000
- ±6,100 SF free standing office/medical building
- Excellent location adjacent to a major retail center and senior housing projects
- Excellent visibility and quick access to Highway 50
- Built in ±2008
- Located in a well established business/medical park center
- Close proximity from Marshall Medical center
- Great owner/user investment with a strong tenant (Marshall Pediatric) tenant, remaining space available at close of escrow