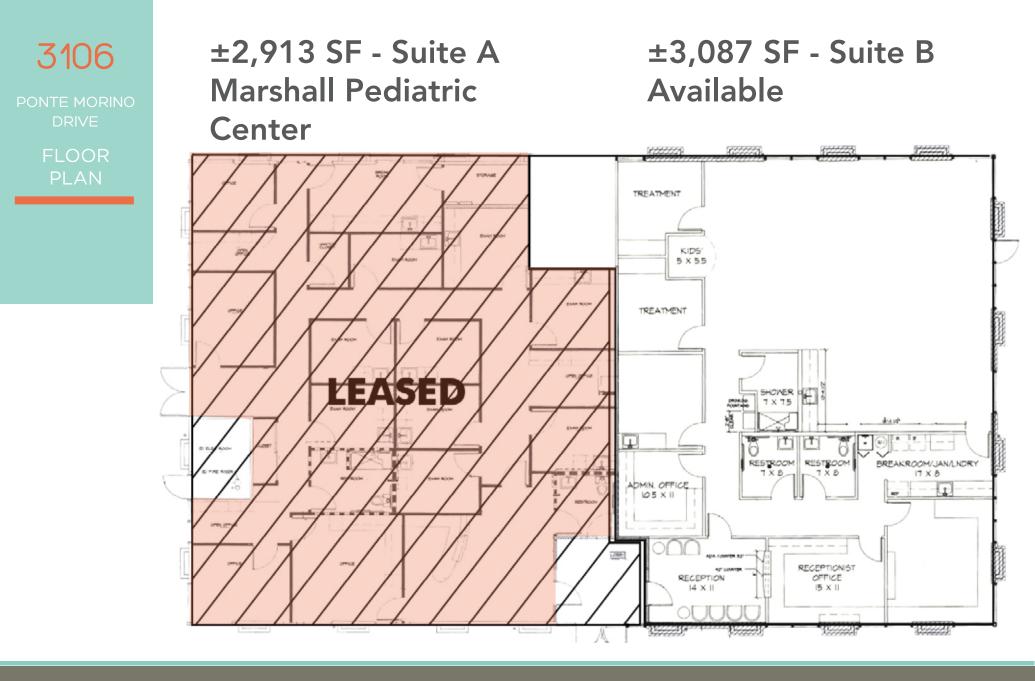

## 3106

PONTE MORINO DRIVE

PROPERTY HIGHLIGHTS

- Offered at \$1,695,000
  \$1,595,000
- ±6,100 SF free standing office/medical building
- Excellent location adjacent to a major retail center and senior housing projects
- Excellent visibility and quick access to Highway 50
- Built in ±2008
- Located in a well established business/medical park center
- Close proximity from Marshall Medical center
- Great owner/user investment with a strong tenant (Marshall Pediatric) tenant, remaining space available at close of escrow