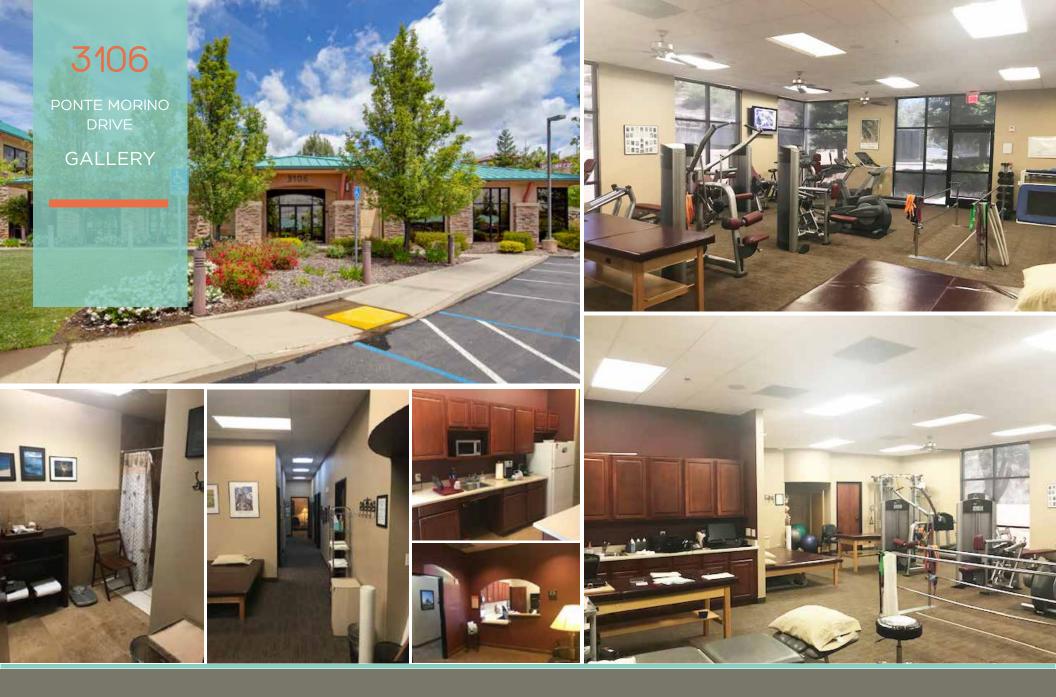

## FOR SALE FREE STANDING OFFICE/MEDICAL BUILDING 3106 PONTE MORINO DRIVE, CAMERON PARK, CA.

3106

EXCLUSIVE AGENT: TOM CONWELL 916.569.2380 tconwell@ngkf.com

## 3106

PONTE MORINO DRIVE

PROPERTY HIGHLIGHTS

- Offered at \$1,695,000
  \$1,595,000
- ±6,100 SF free standing office/medical building
- Excellent location adjacent to a major retail center and senior housing projects
- Excellent visibility and quick access to Highway 50
- Built in ±2008
- Located in a well established business/medical park center
- Close proximity from Marshall Medical center
- Great owner/user investment with a strong tenant (Marshall Pediatric) tenant, remaining space available at close of escrow