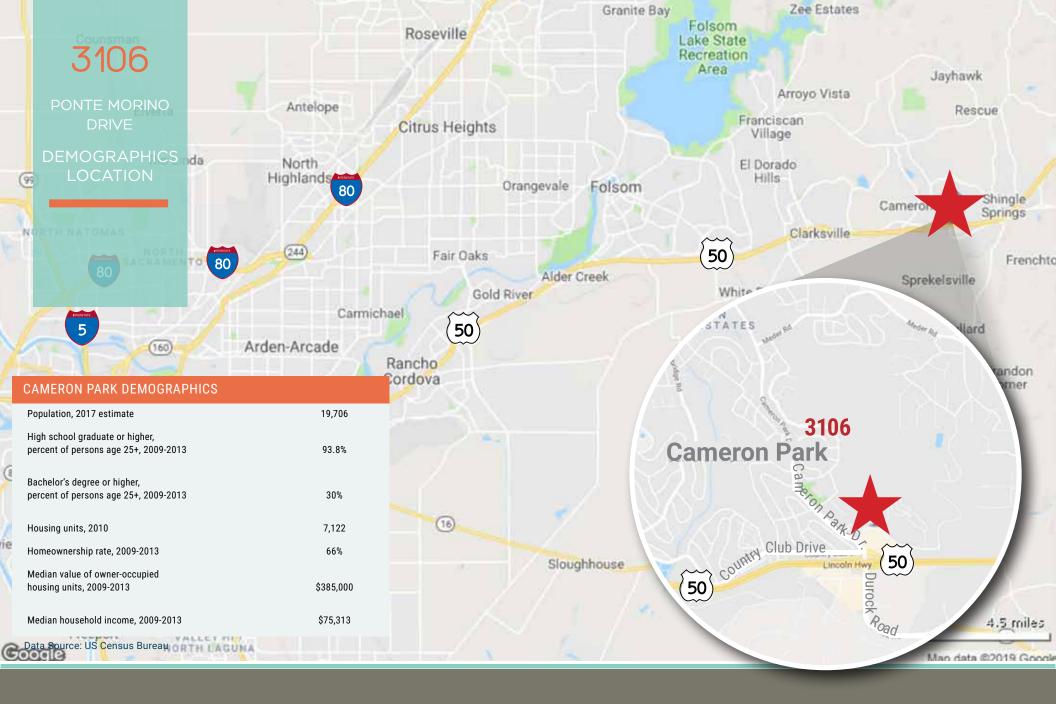

## 3106

PONTE MORINO DRIVE

PROPERTY HIGHLIGHTS

- Offered at \$1,695,000
  \$1,595,000
- ±6,100 SF free standing office/medical building
- Excellent location adjacent to a major retail center and senior housing projects
- Excellent visibility and quick access to Highway 50
- Built in ±2008
- Located in a well established business/medical park center
- Close proximity from Marshall Medical center
- Great owner/user investment with a strong tenant (Marshall Pediatric) tenant, remaining space available at close of escrow