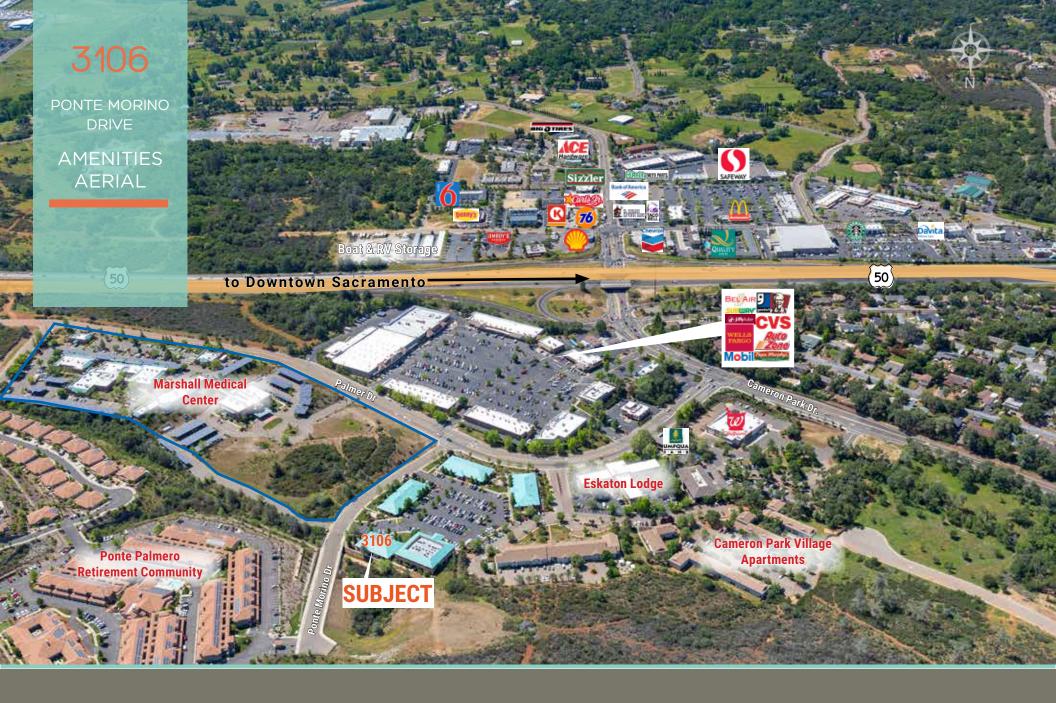

## 3106

PONTE MORINO DRIVE

PROPERTY HIGHLIGHTS

- Offered at \$1,695,000
  \$1,595,000
- ±6,100 SF free standing office/medical building
- Excellent location adjacent to a major retail center and senior housing projects
- Excellent visibility and quick access to Highway 50
- Built in ±2008
- Located in a well established business/medical park center
- Close proximity from Marshall Medical center
- Great owner/user investment with a strong tenant (Marshall Pediatric) tenant, remaining space available at close of escrow