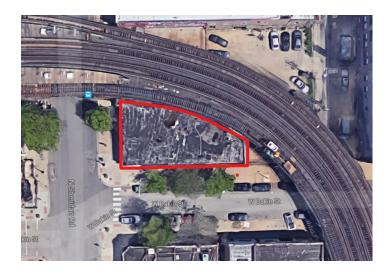

## **Property Description**

3,741 SF – TOD Development site available – directly adjacent to the Sheridan L-Stop. Prime corner for build-to-suit development. Take advantage of the TOD proximity for your development. High profile corner in Lakeview/Wrigleyville, great demographics, location, transportation, shopping, access, etc... Call now for more information.

## **Property Details**

SALE PRICE: **\$1,299,000** 

PROPERTY TAX: \$4,280

ZONING: B1-2

SITE SQUARE FEET: 3,741

Dale Strauss 773-736-3600 dale@straussrealty.com