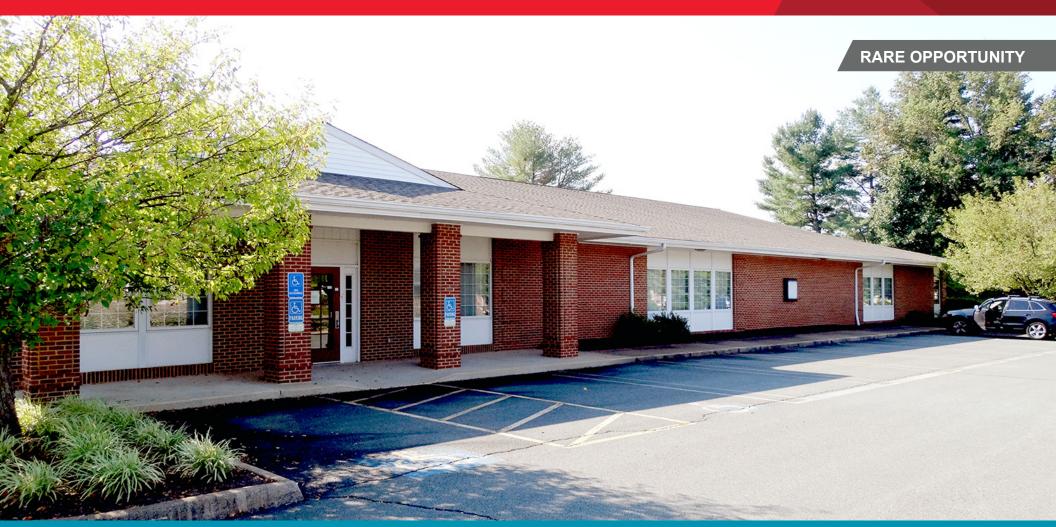

# **Large Block of Office Space – Can be Subdivided**

For more information, contact:

### **Property Features**

- Rare opportunity to lease a large block of office space in Albemarle County
- Space available for division to suit tenant needs from 1,900 to 12,620 SF
- Close to National Ground Intelligence Center and Charlottesville Airport
- · Great for data center, call center or office space
- 3 garage bays provide great storage opportunity
- · Building updated within last 5 years
- Highly secure facility