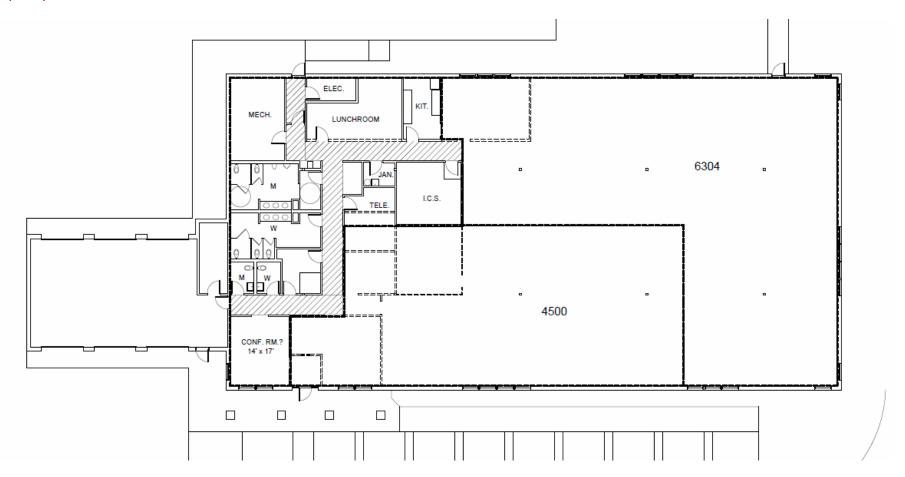

### **Example Space Plan**

Opportunity exists to divide large block into separate office spaces, built to tenant's space requirements. Example renderings show possible space layouts.

For more information, contact: