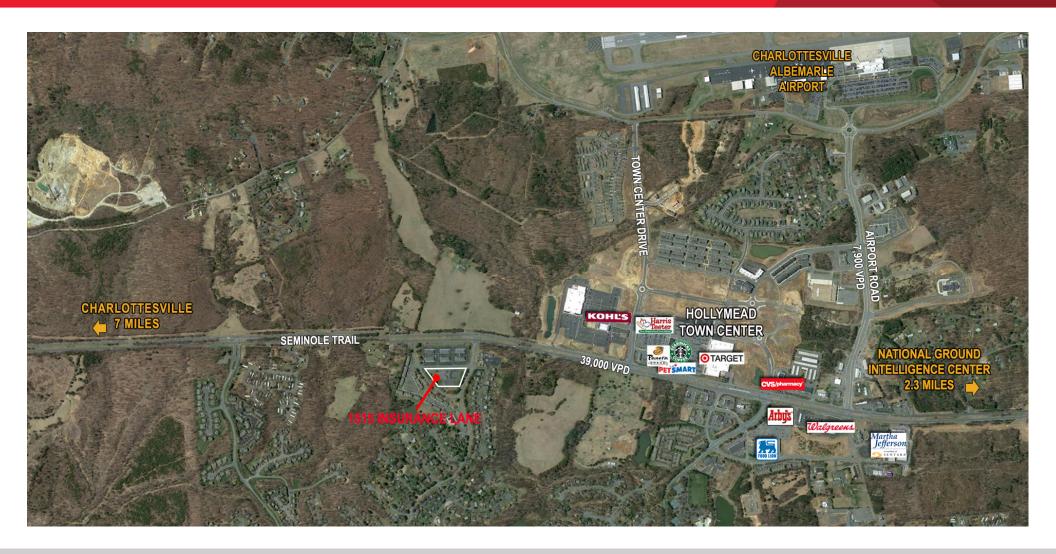

### **Property Features**

- Rare opportunity to lease a large block of office space in Albemarle County
- Space available for division to suit tenant needs from 1,900 to 12,620 SF
- Close to National Ground Intelligence Center and Charlottesville Airport
- · Great for data center, call center or office space
- 3 garage bays provide great storage opportunity
- · Building updated within last 5 years
- Highly secure facility