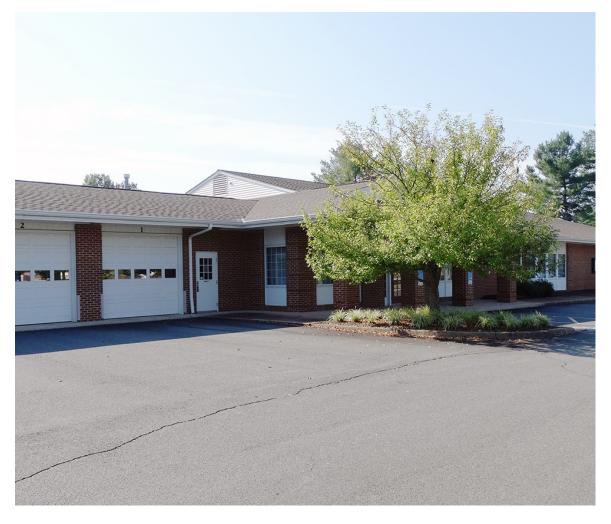

### **Property Features**

- Rare opportunity to lease a large block of office space in Albemarle County
- Space available for division to suit tenant needs from 1,900 to 12,620 SF
- Close to National Ground Intelligence Center and Charlottesville Airport
- · Great for data center, call center or office space
- 3 garage bays provide great storage opportunity
- · Building updated within last 5 years
- Highly secure facility