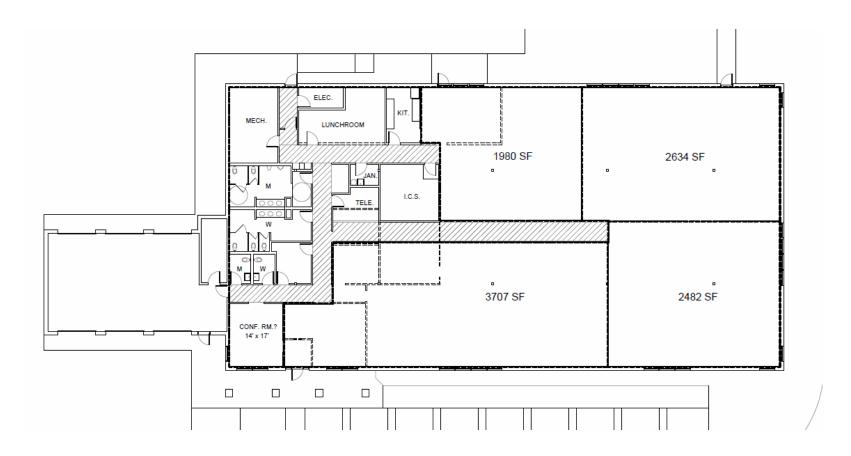

### **Example Space Plan**

Opportunity exists to divide large block into separate office spaces, built to tenant's space requirements. Example renderings show possible space layouts.

For more information, contact: