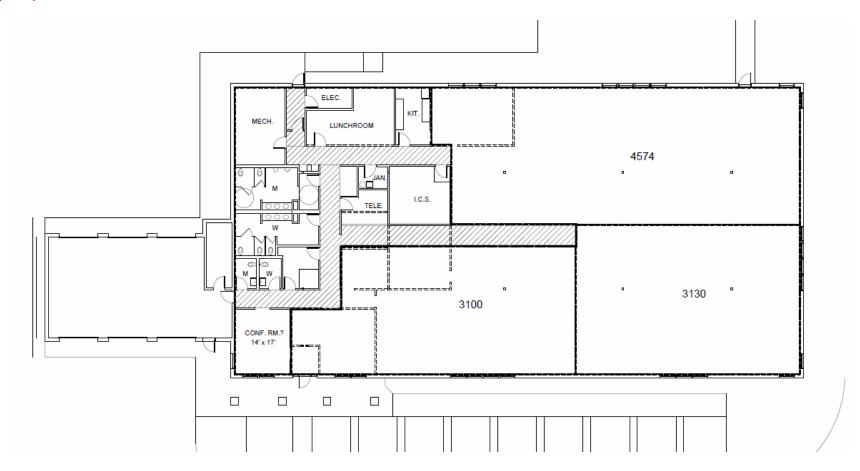

### **Example Space Plan**

Opportunity exists to divide large block into separate office spaces, built to tenant's space requirements. Example renderings show possible space layouts.

For more information, contact: