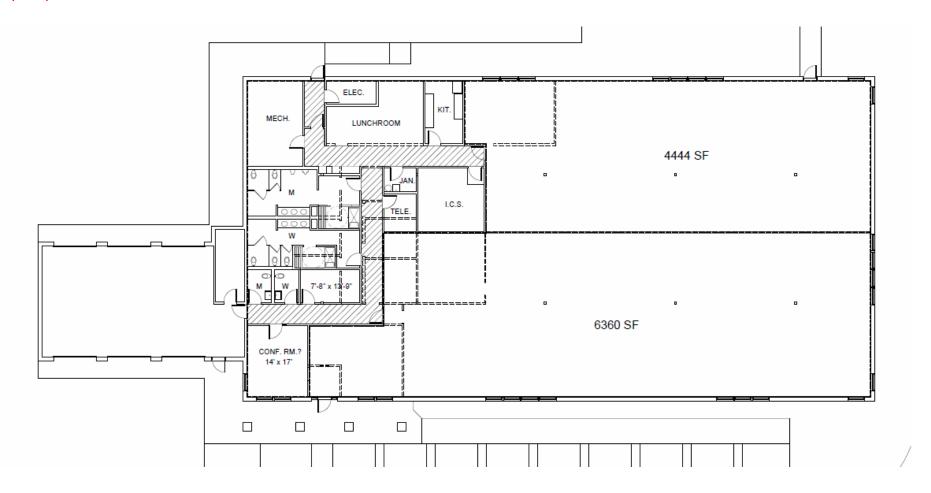

### **Example Space Plan**

Opportunity exists to divide large block into separate office spaces, built to tenant's space requirements. Example renderings show possible space layouts.

For more information, contact: