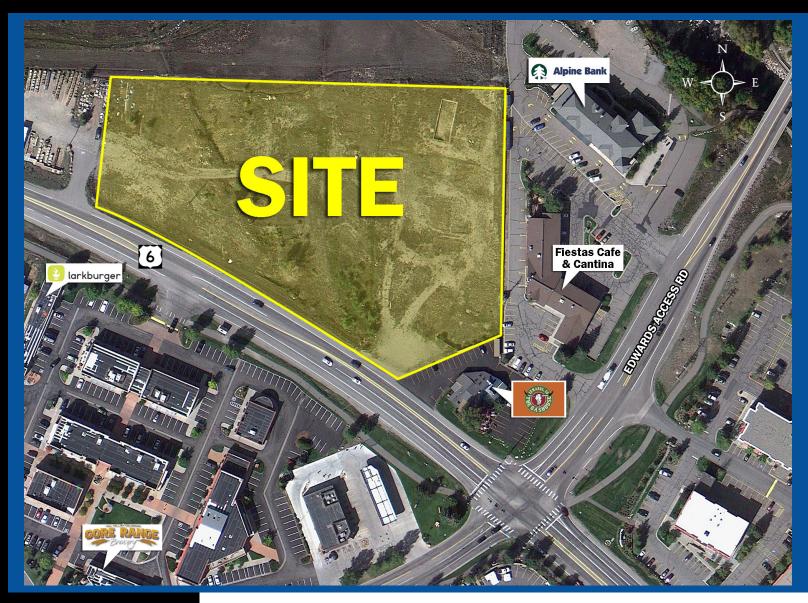

#### **PROPERTY OVERVIEW:**

- ♦ 5.29 Acre Site
- ◊ Uses: Multi-Family, Mixed-Use, Retail, Medical

#### **FEATURES**:

- $\diamond$   $\;$  Located in the heart of Edwards at the busiest intersection in the town
- Rare large parcel opportunity in the center of Edwards only a ½ mile from I-70
- ♦ Access and visibility from Highway 6
- ♦ Zoning: PUD
- ♦ Backs up to open space
- ♦ 5 Miles from Beaver Creek/Avon, 15 Miles from Vail