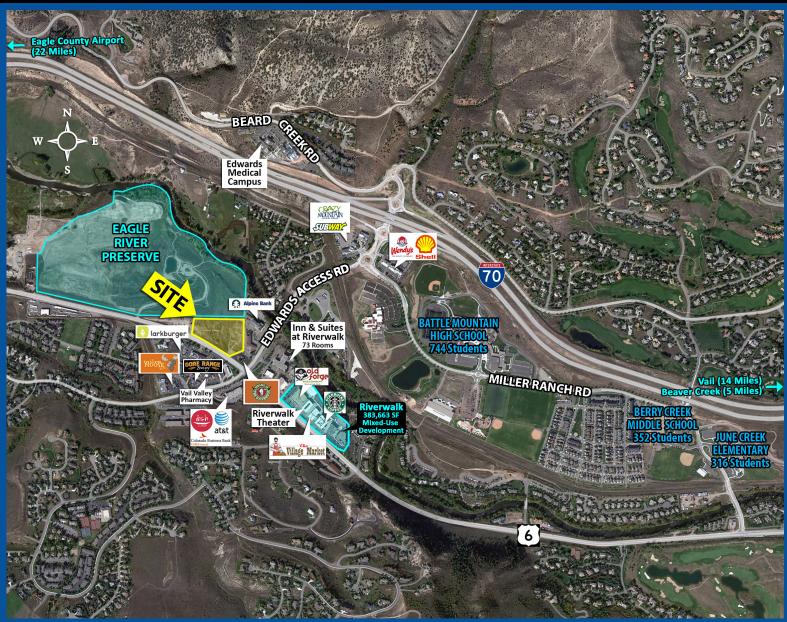

#### **PROPERTY OVERVIEW:**

- ♦ 5.29 Acre Site
- ◊ Uses: Multi-Family, Mixed-Use, Retail, Medical

#### **FEATURES**:

- $\diamond$   $\;$  Located in the heart of Edwards at the busiest intersection in the town
- Rare large parcel opportunity in the center of Edwards only a ½ mile from I-70
- ♦ Access and visibility from Highway 6
- ♦ Zoning: PUD
- ♦ Backs up to open space
- ♦ 5 Miles from Beaver Creek/Avon, 15 Miles from Vail