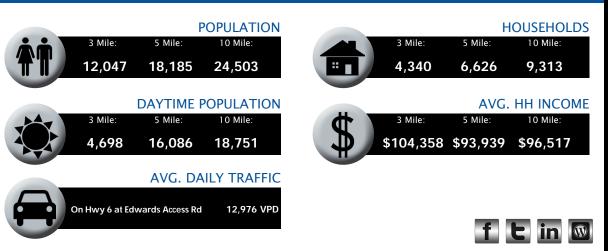

e, Retail, Medical

#### **FEATURES**:

- $\diamond$   $\;$  Located in the heart of Edwards at the busiest intersection in the town
- Rare large parcel opportunity in the center of Edwards only a ½ mile from I-70
- ♦ Access and visibility from Highway 6
- ♦ Zoning: PUD
- ♦ Backs up to open space
- ♦ 5 Miles from Beaver Creek/Avon, 15 Miles from Vail

# **EDWARDS RETAIL** NWC HIGHWAY 6 AND EDWARDS ACCESS RD, EDWARDS, CO



The information contained in this brochure was compiled from reliable sources, however Crosbie Real Estate Group, LLC does not warrant nor guarantee the accuracy of the presentations herein. Crosbie Real Estate Group, LLC and its broker associates, as listed, are representing the Landlord/Seller of this property. Different brokerage relationships exist

## DEMOGRAPHICS



For more information, contact:

#### Scott Crosbie

303-881-2211 scrosbie@creginc.com

#### Forrest Hunt

303-597-6500 <u>fhunt@creginc.com</u>