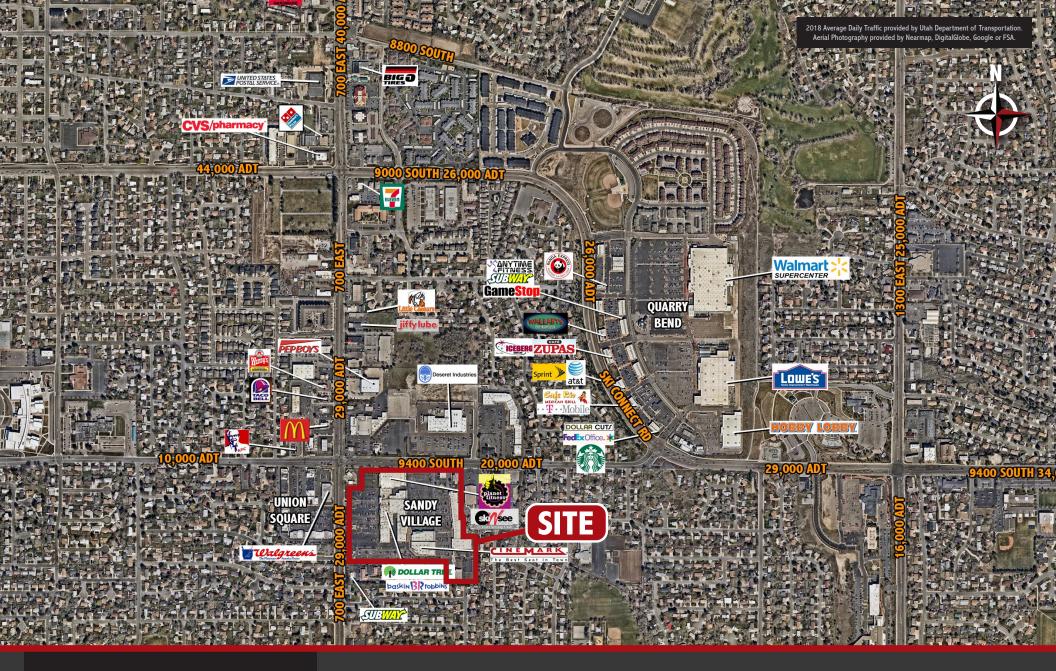

# SANDY VILLAGE

9400 South & 700 East (SEC) Sandy, Utah

### **▽ FEATURES**

- □ Access/Visibility from 700
  □ East and 9400 South
- ¬ Newly Remodeled
- ☐ Great Traffic Counts
- ∀ Well Established Trade Area