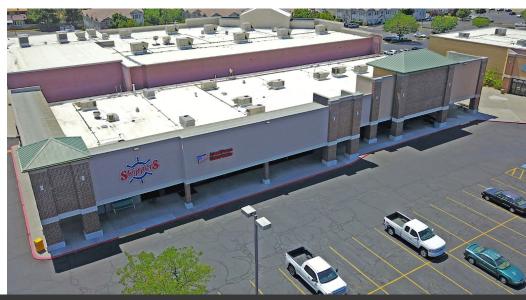

# SANDY VILLAGE

9400 South & 700 East (SEC) Sandy, Utah

#### **▼** AVAILABILITY

| SPACE  | AVAILABLE SIZE       | RATE (PSF)   |  |  |
|--------|----------------------|--------------|--|--|
| BLDG C | 3,025 SF             | \$20 - \$25  |  |  |
| PAD G  | 0.73 AC (LAND LEASE) | \$60K / Year |  |  |
| 2      | 1,950 SF             | \$15         |  |  |
| 4      | 2,079 SF             | \$12 - \$15  |  |  |
| 6      | 2,648 SF             | \$15         |  |  |
| 9      | 1,855 SF             | \$15         |  |  |
| 10     | 1,492 (OFFICE)       | \$12         |  |  |
| 16     | 3,195 SF             | \$12 - \$15  |  |  |
| 25     | 630 SF (OFFICE)      | \$12         |  |  |
| 26     | 895 SF (OFFICE)      | \$12         |  |  |
| 32     | 10,853 SF            | \$10 - \$12  |  |  |
| 40     | 10,550 SF (OFFICE)   | \$10 - \$12  |  |  |
| 55     | 3,075 SF             | \$10         |  |  |
| 59-61  | 4,119 SF             | \$12         |  |  |
| NNNs   |                      | \$4.02       |  |  |

### **▽ FEATURES**

- □ Access/Visibility from 700
  □ East and 9400 South
- ¬ Newly Remodeled
- ☐ Great Traffic Counts
- ∀ Well Established Trade Area