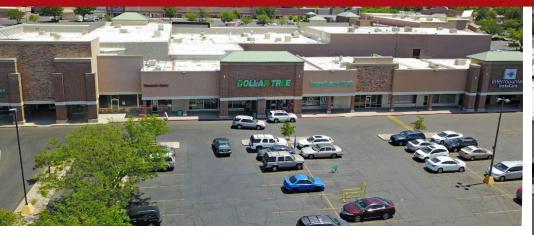

# SANDY VILLAGE

9400 South & 700 East (SEC) Sandy, Utah

#### **▼** AVAILABILITY

| SPACE  | AVAILABLE SIZE       | RATE (PSF)   |  |  |
|--------|----------------------|--------------|--|--|
| BLDG C | 3,025 SF             | \$20 - \$25  |  |  |
| PAD G  | 0.73 AC (LAND LEASE) | \$60K / Year |  |  |
| 2      | 1,950 SF             | \$15         |  |  |
| 4      | 2,079 SF             | \$12 - \$15  |  |  |
| 6      | 2,648 SF             | \$15         |  |  |
| 9      | 1,855 SF             | \$15         |  |  |
| 10     | 1,492 (OFFICE)       | \$12         |  |  |
| 16     | 3,195 SF             | \$12 - \$15  |  |  |
| 25     | 630 SF (OFFICE)      | \$12         |  |  |
| 26     | 895 SF (OFFICE)      | \$12         |  |  |
| 32     | 10,853 SF            | \$10 - \$12  |  |  |
| 40     | 10,550 SF (OFFICE)   | \$10 - \$12  |  |  |
| 55     | 3,075 SF             | \$10         |  |  |
| 59-61  | 4,119 SF             | \$12         |  |  |
| NNNs   |                      | \$4.02       |  |  |

### **▽ FEATURES**

- □ Access/Visibility from 700
  □ East and 9400 South
- ¬ Newly Remodeled
- ☐ Great Traffic Counts
- ∀ Well Established Trade Area