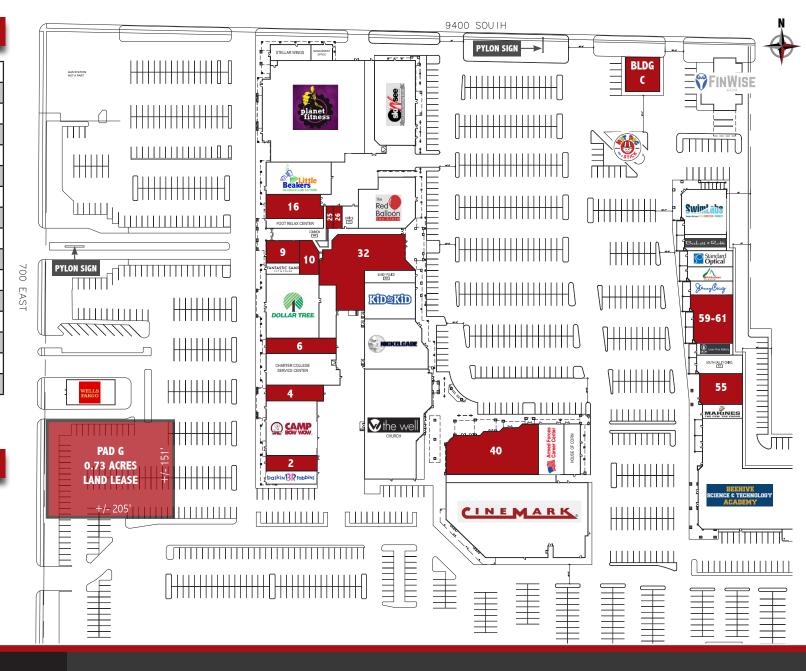

#### **▼** AVAILABILITY

| SPACE  | AVAILABLE SIZE       | RATE (PSF)   |  |  |
|--------|----------------------|--------------|--|--|
| BLDG C | 3,025 SF             | \$20 - \$25  |  |  |
| PAD G  | 0.73 AC (LAND LEASE) | \$60K / Year |  |  |
| 2      | 1,950 SF             | \$15         |  |  |
| 4      | 2,079 SF             | \$12 - \$15  |  |  |
| 6      | 2,648 SF             | \$15         |  |  |
| 9      | 1,855 SF             | \$15         |  |  |
| 10     | 1,492 (OFFICE)       | \$12         |  |  |
| 16     | 3,195 SF             | \$12 - \$15  |  |  |
| 25     | 630 SF (OFFICE)      | \$12         |  |  |
| 26     | 895 SF (OFFICE)      | \$12         |  |  |
| 32     | 10,853 SF            | \$10 - \$12  |  |  |
| 40     | 10,550 SF (OFFICE)   | \$10 - \$12  |  |  |
| 55     | 3,075 SF             | \$10         |  |  |
| 59-61  | 4,119 SF             | \$12         |  |  |
| NNNs   |                      | \$4.02       |  |  |

### **▽ FEATURES**

- □ Access/Visibility from 700
  □ East and 9400 South
- ¬ Newly Remodeled
- ☐ Great Traffic Counts
- ∀ Well Established Trade Area