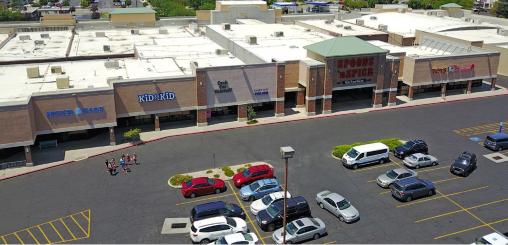

# SANDY VILLAGE

9400 South & 700 East (SEC) Sandy, Utah

#### **▼** AVAILABILITY

| SPACE  | AVAILABLE SIZE       | RATE (PSF)   |  |  |
|--------|----------------------|--------------|--|--|
| BLDG C | 3,025 SF             | \$20 - \$25  |  |  |
| PAD G  | 0.73 AC (LAND LEASE) | \$60K / Year |  |  |
| 2      | 1,950 SF             | \$15         |  |  |
| 4      | 2,079 SF             | \$12 - \$15  |  |  |
| 6      | 2,648 SF             | \$15         |  |  |
| 9      | 1,855 SF             | \$15         |  |  |
| 10     | 1,492 (OFFICE)       | \$12         |  |  |
| 16     | 3,195 SF             | \$12 - \$15  |  |  |
| 25     | 630 SF (OFFICE)      | \$12         |  |  |
| 26     | 895 SF (OFFICE)      | \$12         |  |  |
| 32     | 10,853 SF            | \$10 - \$12  |  |  |
| 40     | 10,550 SF (OFFICE)   | \$10 - \$12  |  |  |
| 55     | 3,075 SF             | \$10         |  |  |
| 59-61  | 4,119 SF             | \$12         |  |  |
| NNNs   |                      | \$4.02       |  |  |

### **▽ FEATURES**

- □ Access/Visibility from 700
  □ East and 9400 South
- ¬ Newly Remodeled
- ☐ Great Traffic Counts
- ∀ Well Established Trade Area