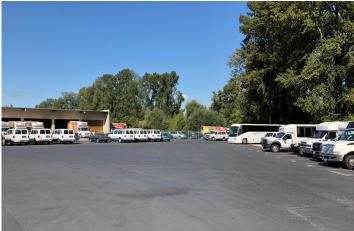

### Maintenance Building and Yard for Lease

### **Property Highlights**

- Building: 7,216 SF total
   5,776 SF first floor
   2,280 SF office (1,440 SF mezzanine)
- 18' clear height
- 6 oversized grade level doors (3 drive-through bays)
- 1.37 acre site
- Fenced and secured yard
- Call for rates