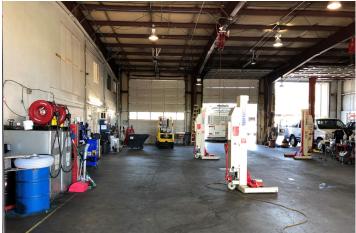

### **Property Highlights**

- Building: 7,216 SF total
   5,776 SF first floor
   2,280 SF office (1,440 SF mezzanine)
- 18' clear height
- 6 oversized grade level doors (3 drive-through bays)
- 1.37 acre site
- Fenced and secured yard
- Call for rates