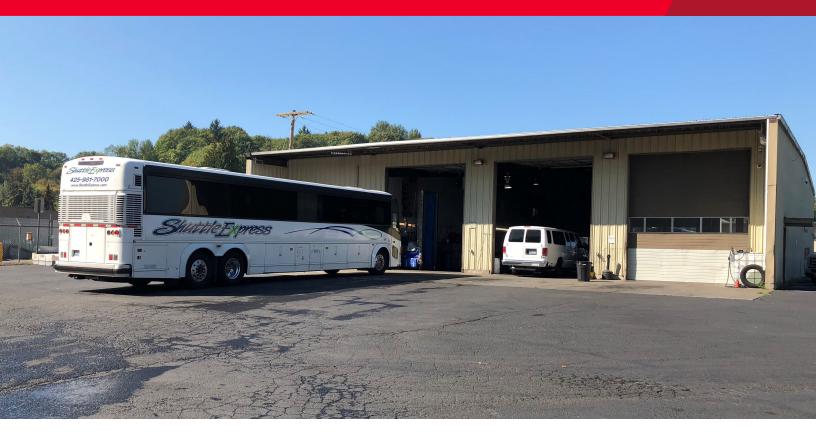

### Maintenance Building and Yard for Lease

### **Property Highlights**

- Building: 7,216 SF total
   5,776 SF first floor
   2,280 SF office (1,440 SF mezzanine)
- 18' clear height
- 6 oversized grade level doors (3 drive-through bays)
- 1.37 acre site
- Fenced and secured yard
- Call for rates