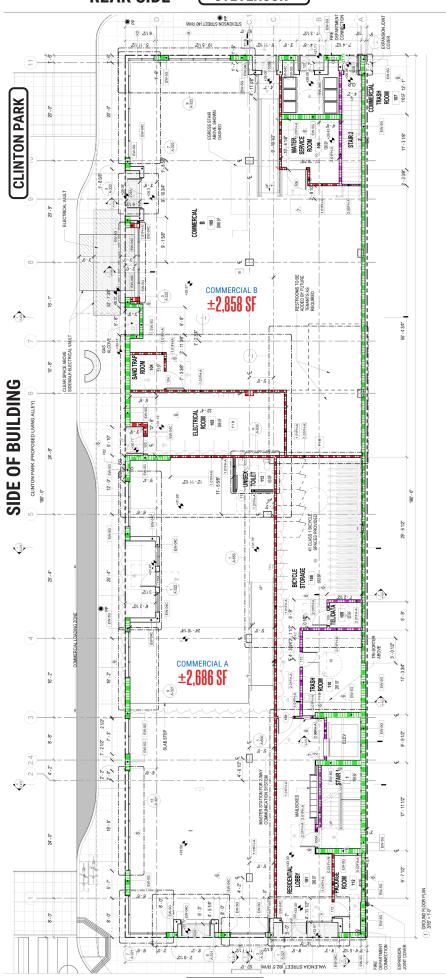

## FLOOR PLAN

EXCITING GROUND FLOOR RETAIL OPPORTUNITY!
NEW 5-STORY. 44-UNIT ECO-FRIENDLY APARTMENT BUILDING!

## RETAIL/OFFICE SPACES FOR LEASE 2 TOTAL UNITS AVAILABLE

MISSION DISTRICT 235 VALENCIA STREET SAN FRANCISCO, CA 94103

# UNIT A: ±2,686 SQ FT UNIT B: ±2,858 SQ FT

**RETAIL SPACES FOR LEASE** 