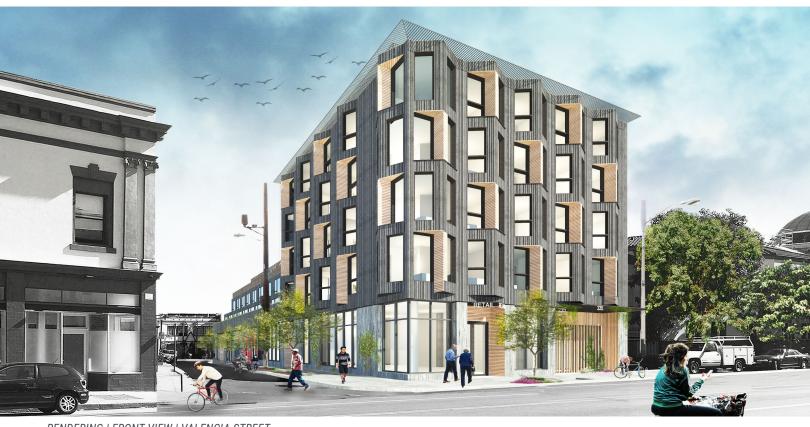

RENDERING | FRONT VIEW | VALENCIA STREET

## RENDERINGS | MODERN, CONTEMPORARY & SUSTAINABLE DESIGN

235 Valencia is located on the corner of Valencia Street and Clinton Park in the VIBRANTLY booming Mission District neighborhood in central San Francisco.