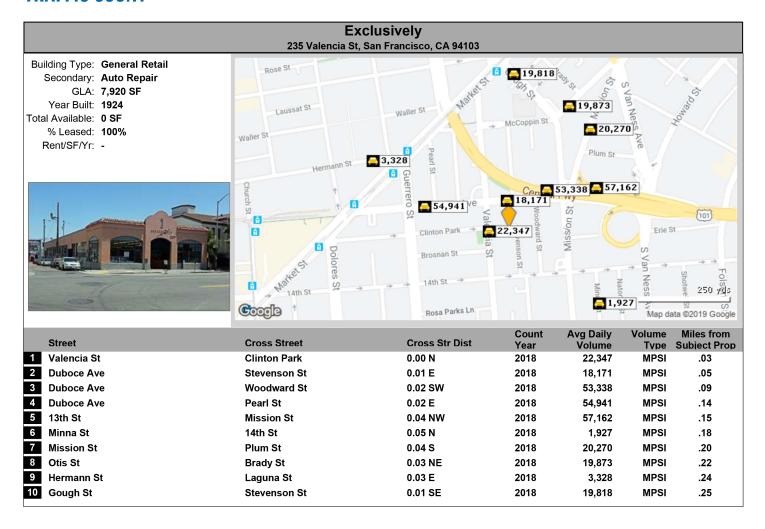

## TRAFFIC COUNT

GARY WARD

415.321.7483 | gw@brsf.co | DRE #01208708

**CARL WARD** 

415.321.7487 | cw@brsf.co | DRE #01968824