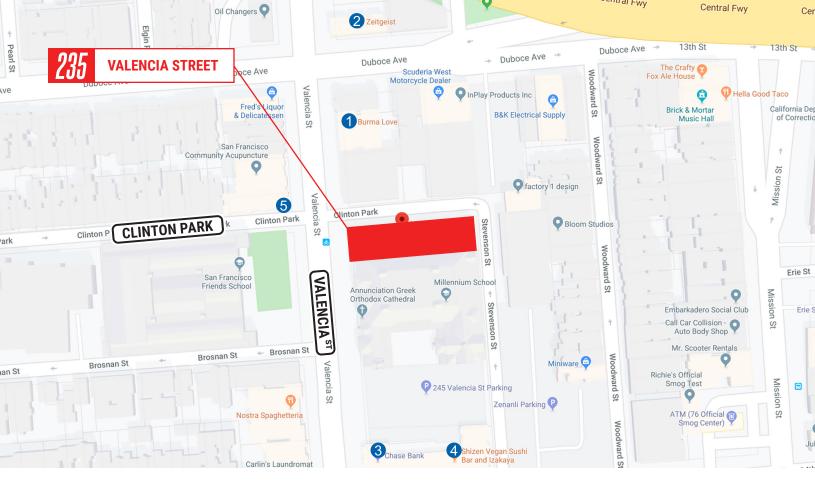

#### POPULAR NEARBY TENANTS

## ESTIMATED DELIVERY: AUTUMN 2020

- GROUND FLOOR CORNER LOCATION ON PRIMARY RETAIL CORRIDOR
- MODERN LUXURY CONDOS | SUSTAINABLE BUILDING
- BOUNDED BY VALENCIA ST. (FRONT). CLINTON PARK (SIDE) & STEVENSON ST. (REAR)
- Adjacent Annunciation Greek Orthodox Cathedral and Millenium School (Private) and Across from San Francisco Friends School (Private)
- · Outstanding Branding Opportunity in Flourishing Locale!
- Vibrant/Active Commercial Area Attracted by Church & School Activities in Addition to Retail Services and Trendy Restaurants
- Commuter-Friendly: Conveniently accessible from the entire Bay Area by BART, city & regional transportation and regional freeway system.
- TOP NOTCH Nearby Tenants: Nostra Spaghetteria, Chase Bank, Shizen Vegan Sushi, Burma Love, LE POINT, Glama-Rama! Salon, AstaYoga, Zeitgeist, Pizza Zone N Grill and MANY MORE!