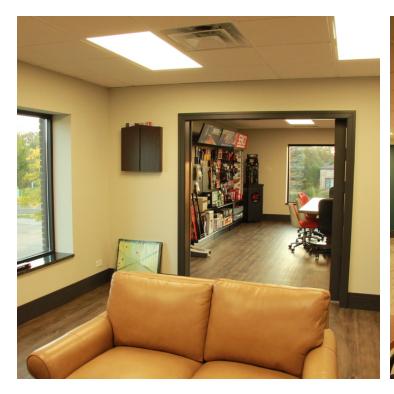

#### **COMPLETELY RENOVATED**

#### **PROPERTY HIGHLIGHTS**

- Easy access to Rte. 53 via Dundee Road, Palatine Road, or Northwest Highway
- Professional Corporate High-End Image Located in Corporate Office Park
- Next to amenities including Restaurants, Grocery Store, Banks, etc.
- 1.8 miles from Palatine Station Rail (Union Pacific Northwest Line)
- 2.6 miles from Arlington Heights Station Commuter Rail (Union Pacific Northwest Line)
- Well Lit Atrium
- New LED lighting throughout
- Zoned Commercial Office/Service
- 53 total parking spots
- New carpet, paint, new roof, new bathrooms and new windows