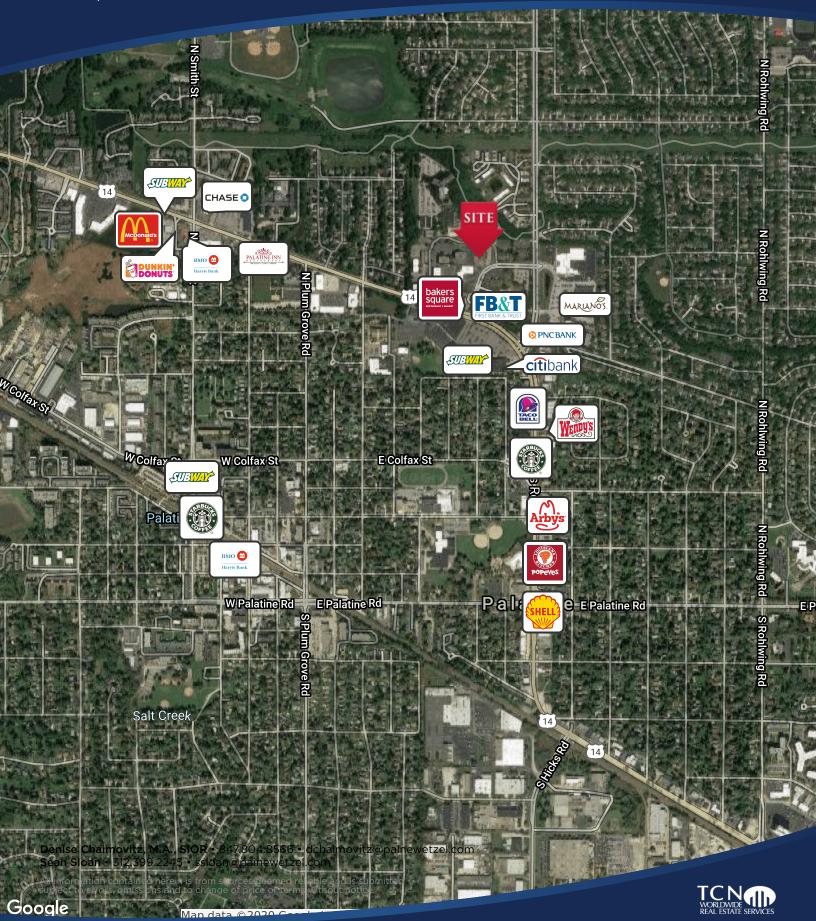

#### **PROPERTY HIGHLIGHTS**

- Easy access to Rte. 53 via Dundee Road, Palatine Road, or Northwest Highway
- Professional Corporate High-End Image Located in Corporate Office Park
- Next to amenities including Restaurants, Grocery Store, Banks, etc.
- 1.8 miles from Palatine Station Rail (Union Pacific Northwest Line)
- 2.6 miles from Arlington Heights Station Commuter Rail (Union Pacific Northwest Line)
- Well Lit Atrium
- New LED lighting throughout
- Zoned Commercial Office/Service
- 53 total parking spots
- New carpet, paint, new roof, new bathrooms and new windows