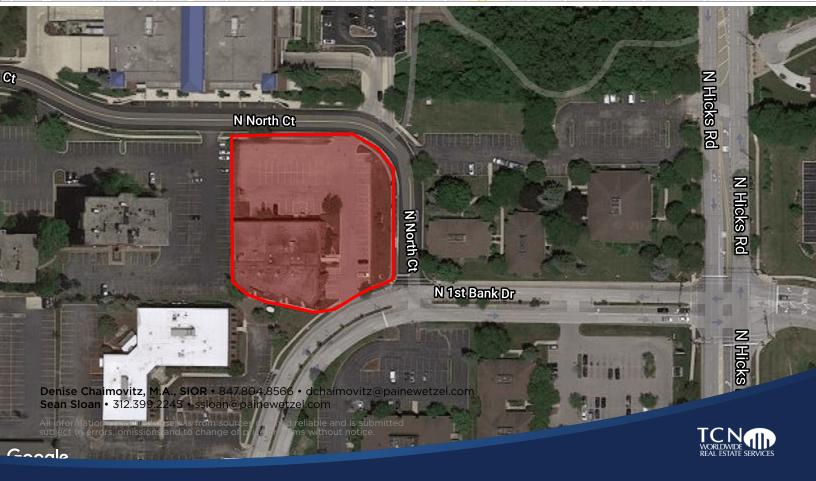

#### **PROPERTY HIGHLIGHTS**

- Easy access to Rte. 53 via Dundee Road, Palatine Road, or Northwest Highway
- Professional Corporate High-End Image Located in Corporate Office Park
- Next to amenities including Restaurants, Grocery Store, Banks, etc.
- 1.8 miles from Palatine Station Rail (Union Pacific Northwest Line)
- 2.6 miles from Arlington Heights Station Commuter Rail (Union Pacific Northwest Line)
- Well Lit Atrium
- New LED lighting throughout
- Zoned Commercial Office/Service
- 53 total parking spots
- New carpet, paint, new roof, new bathrooms and new windows

 $\label{lem:penise Chaimovitz, M.A., SIOR • 847.804.8566 • dchaimovitz@painewetzel.com Sean Sloan • 312.399.2245 • ssloan@painewetzel.com$ 