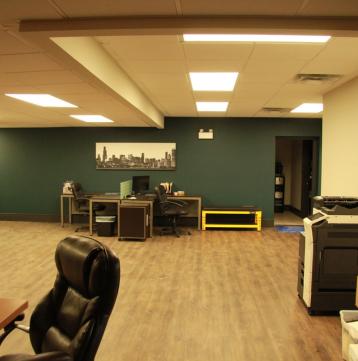

#### **COMPLETELY RENOVATED**

#### **PROPERTY HIGHLIGHTS**

- Easy access to Rte. 53 via Dundee Road, Palatine Road, or Northwest Highway
- Professional Corporate High-End Image Located in Corporate Office Park
- Next to amenities including Restaurants, Grocery Store, Banks, etc.
- 1.8 miles from Palatine Station Rail (Union Pacific Northwest Line)
- 2.6 miles from Arlington Heights Station Commuter Rail (Union Pacific Northwest Line)
- Well Lit Atrium
- New LED lighting throughout
- Zoned Commercial Office/Service
- 53 total parking spots
- New carpet, paint, new roof, new bathrooms and new windows