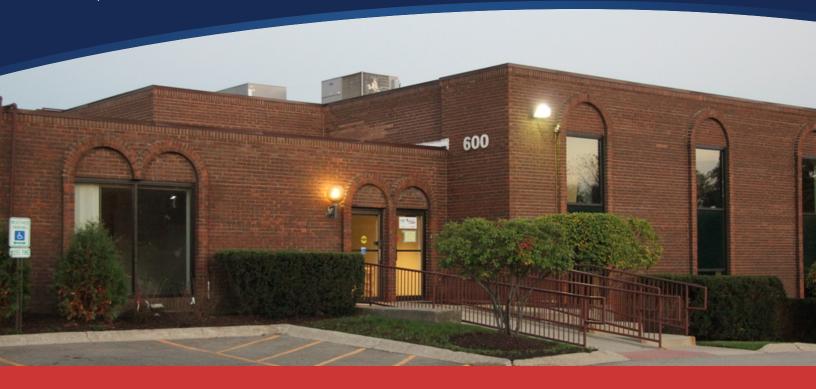

#### **COMPLETELY RENOVATED**

#### **PROPERTY HIGHLIGHTS**

- Easy access to Rte. 53 via Dundee Road, Palatine Road, or Northwest Highway
- Professional Corporate High-End Image Located in Corporate Office Park
- Next to amenities including Restaurants, Grocery Store, Banks, etc.
- 1.8 miles from Palatine Station Rail (Union Pacific Northwest Line)
- 2.6 miles from Arlington Heights Station Commuter Rail (Union Pacific Northwest Line)
- Well Lit Atrium
- New LED lighting throughout
- Zoned Commercial Office/Service
- 53 total parking spots
- New carpet, paint, new roof, new bathrooms and new windows

# **600 N FIRST BANK DRIVE**

Palatine, IL

 $\label{local_problem} \textbf{Denise Chaimovitz}, \textbf{M.A., SIOR} \bullet 847.804.8566 \bullet dchaimovitz@painewetzel.com \\ \textbf{Sean Sloan} \bullet 312.399.2245 \bullet ssloan@painewetzel.com \\ \\ \end{matrix}$ 