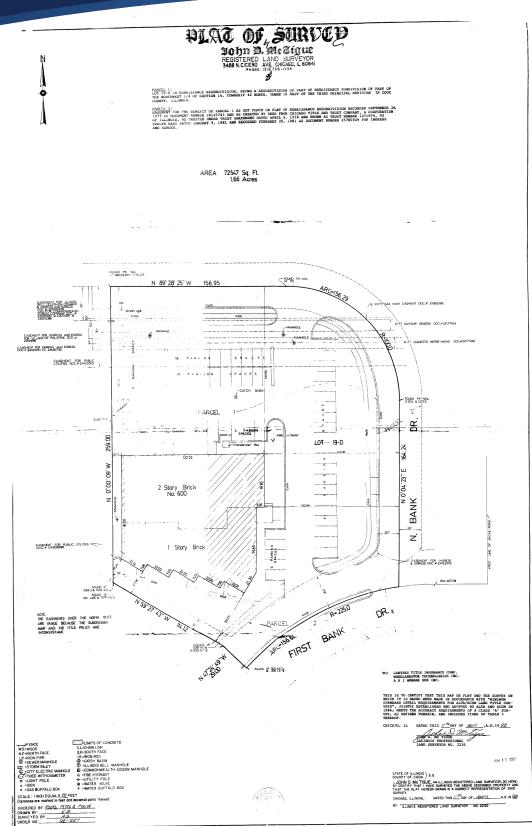

#### **OFFERING SUMMARY**

**Building Size** 17,304 SF

Available SF - Suite CB: Office 2,480 SF

Lease Rate \$12.00 PSF MG

**Sale Price** \$1,385,000