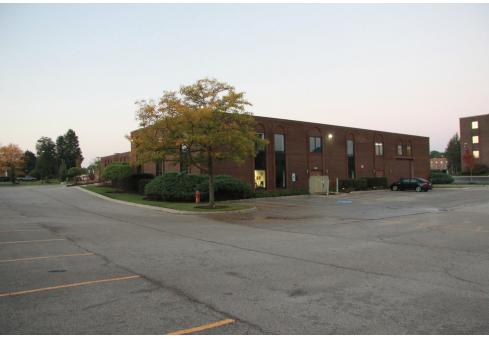

#### **PROPERTY HIGHLIGHTS**

- Easy access to Rte. 53 via Dundee Road, Palatine Road, or Northwest Highway
- Professional Corporate High-End Image Located in Corporate Office Park
- Next to amenities including Restaurants, Grocery Store, Banks, etc.
- 1.8 miles from Palatine Station Rail (Union Pacific Northwest Line)
- 2.6 miles from Arlington Heights Station Commuter Rail (Union Pacific Northwest Line)
- Well Lit Atrium
- New LED lighting throughout
- Zoned Commercial Office/Service
- 53 total parking spots
- New carpet, paint, new roof, new bathrooms and new windows

Palatine, IL

Denise Chaimovitz, M.Ä., SIOR • 847.804.8566 • dchaimovitz@painewetzel.com Sean Sloan • 312.399.2245 • ssloan@painewetzel.com

**Denise Chaimovitz, M.A., SIOR** • 847.804.8566 • dchaimovitz@painewetzel.com **Sean Sloan** • 312.399.2245 • ssloan@painewetzel.com