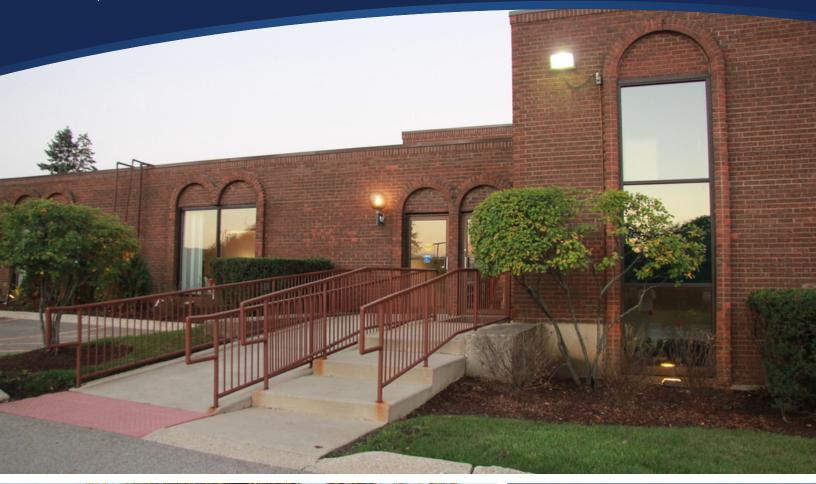

#### **COMPLETELY RENOVATED**

#### **PROPERTY HIGHLIGHTS**

- Easy access to Rte. 53 via Dundee Road, Palatine Road, or Northwest Highway
- Professional Corporate High-End Image Located in Corporate Office Park
- Next to amenities including Restaurants, Grocery Store, Banks, etc.
- 1.8 miles from Palatine Station Rail (Union Pacific Northwest Line)
- 2.6 miles from Arlington Heights Station Commuter Rail (Union Pacific Northwest Line)
- Well Lit Atrium
- New LED lighting throughout
- Zoned Commercial Office/Service
- 53 total parking spots
- New carpet, paint, new roof, new bathrooms and new windows