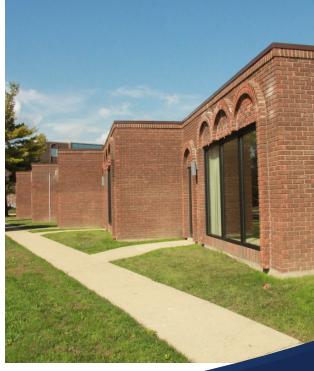

#### **COMPLETELY RENOVATED**

#### **PROPERTY HIGHLIGHTS**

- Easy access to Rte. 53 via Dundee Road, Palatine Road, or Northwest Highway
- Professional Corporate High-End Image Located in Corporate Office Park
- Next to amenities including Restaurants, Grocery Store, Banks, etc.
- 1.8 miles from Palatine Station Rail (Union Pacific Northwest Line)
- 2.6 miles from Arlington Heights Station Commuter Rail (Union Pacific Northwest Line)
- Well Lit Atrium
- New LED lighting throughout
- Zoned Commercial Office/Service
- 53 total parking spots
- New carpet, paint, new roof, new bathrooms and new windows