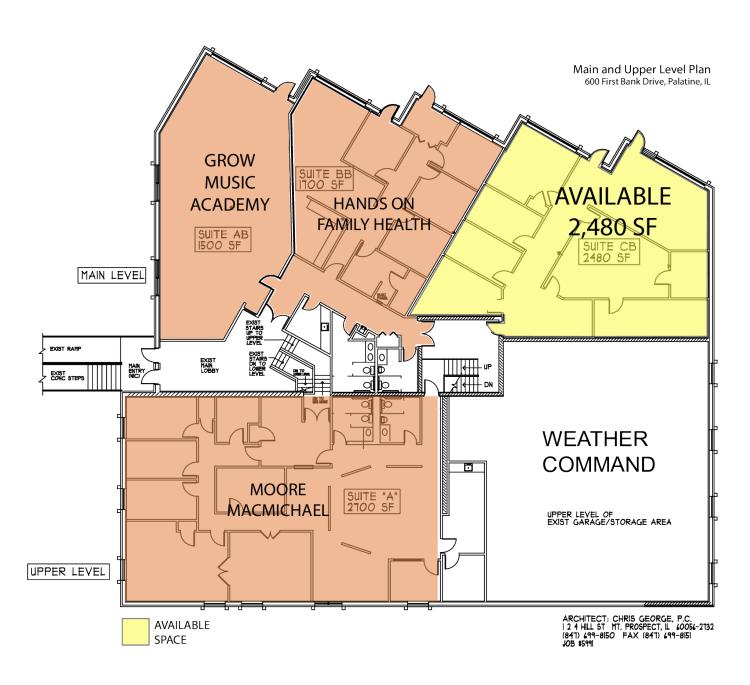

#### **OFFERING SUMMARY**

**Building Size** 17,304 SF

Available SF - Suite CB: Office 2,480 SF

Lease Rate \$12.00 PSF MG

**Sale Price** \$1,385,000

#### **PROPERTY HIGHLIGHTS**

- Easy access to Rte. 53 via Dundee Road, Palatine Road, or Northwest Highway
- Professional Corporate High-End Image Located in Corporate Office Park
- Next to amenities including Restaurants, Grocery Store, Banks, etc.
- 1.8 miles from Palatine Station Rail (Union Pacific Northwest Line)
- 2.6 miles from Arlington Heights Station Commuter Rail (Union Pacific Northwest Line)
- Well Lit Atrium
- New LED lighting throughout
- Zoned Commercial Office/Service
- 53 total parking spots
- New carpet, paint, new roof, new bathrooms and new windows