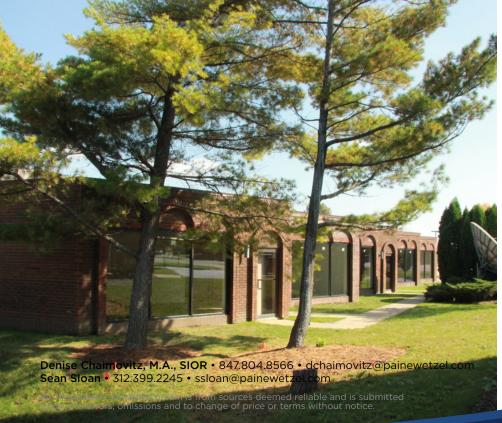

#### **COMPLETELY RENOVATED**

#### **PROPERTY HIGHLIGHTS**

- Easy access to Rte. 53 via Dundee Road, Palatine Road, or Northwest Highway
- Professional Corporate High-End Image Located in Corporate Office Park
- Next to amenities including Restaurants, Grocery Store, Banks, etc.
- 1.8 miles from Palatine Station Rail (Union Pacific Northwest Line)
- 2.6 miles from Arlington Heights Station Commuter Rail (Union Pacific Northwest Line)
- Well Lit Atrium
- New LED lighting throughout
- Zoned Commercial Office/Service
- 53 total parking spots
- New carpet, paint, new roof, new bathrooms and new windows

**Denise Chaimovitz, M.A., SIOR** • 847.804.8566 • dchaimovitz@painewetzel.com **Sean Sloan** • 312.399.2245 • ssloan@painewetzel.com

Coools

Map data ©2021

PW COMMERCIAL REAL ESTATE

OFFICE PROPERTY FOR SALE AND LEASE