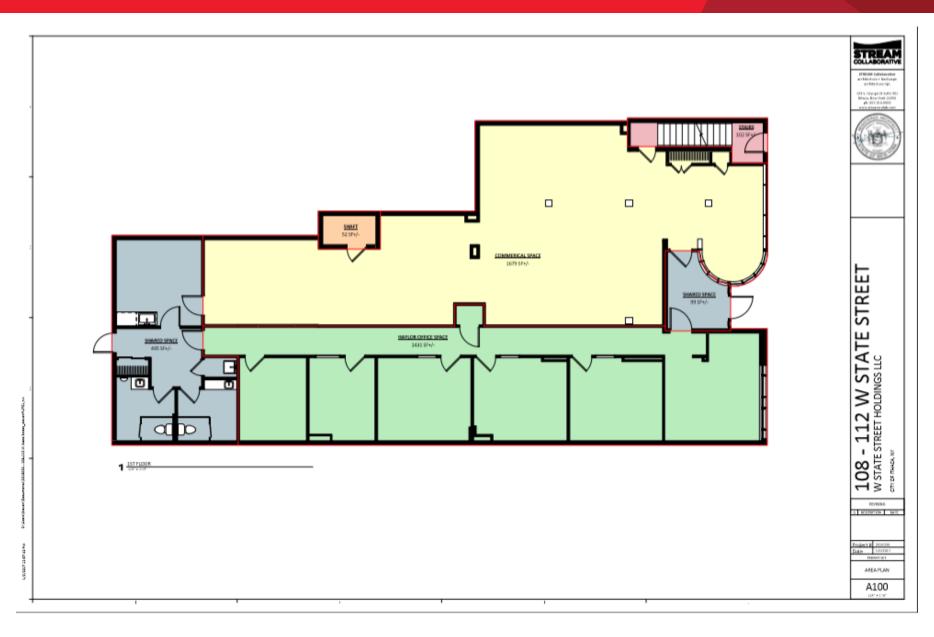

## 1,976+/- SF Prime Ground Floor Office Space Property Highlights

- Ground floor professional office space located within steps of Ithaca
  Downtown Commons
- 1,728 of private offices
- Space includes:
  - Meeting room
  - Private offices
  - Reception area
  - Storage space
  - Shared Restrooms (2)
  - Kitchenette / Breakroom
- Accommodates staff of 4-6
- One reserved parking space plus nearby are two municipal garages with on street parking in front