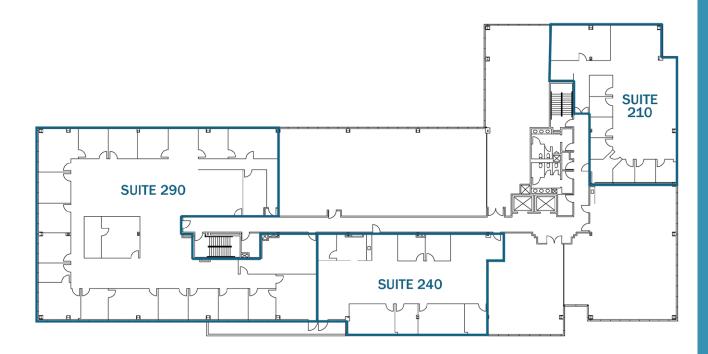

#### **2ND FLOOR AVAILABILITIES**

Suite 210

3,027 RSF

Windowed office, 8 interior offices, large open bullpen, windowed conference room

Suite 240<sup>1</sup>

3,233 RSF

5 windowed offices, interior office, open bullpen, conference room, kitchen, IT room, balcony access

Suite 2901

9,024 RSF

17 windowed offices, 2 interior offices, open bullpen, 2 conference rooms, kitchen, IT room, large production room, reception area

<sup>&</sup>lt;sup>1</sup> Suites 240 & 290 contiguous for 12,257 RSF