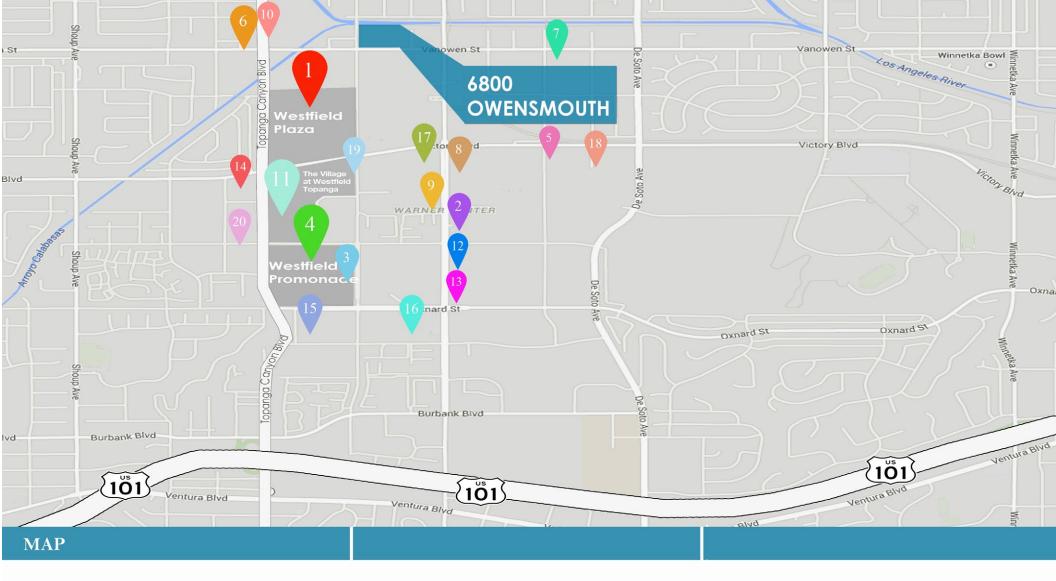

#### **Local Amenities**

- 1 Westfield Plaza
- 2 Hilton Hotel
- 3 Ruth's Christ
- 4 Westfield
- 4 VV estricit
- 5 Metrolink
- 6 In-N-Out
- 7 FedEx Office
- 8 BJ's Restaurant
- 9 LA Fitness
- 10 Panda Express

- 11 The Village at Westfield Topanga
- 12 Cheesecake Factory
- 13 Morton's Steakhouse
- 14 Fleming's Steakhouse
- 15 Marriott Hotel
- 16 Equinox Fitness
- 17 Gaucho Grill
- 18 Subway
- 19 Panini Cafe
- 20 Sharkey's Grill