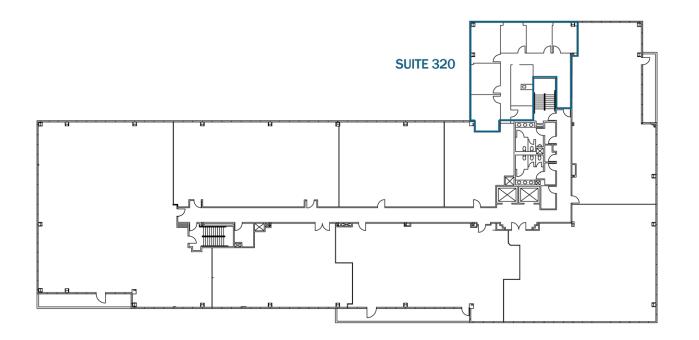

#### **3RD FLOOR AVAILABILITIES**

Suite 320

1,871 RSF

6 windowed offices, kitchen and storage room.