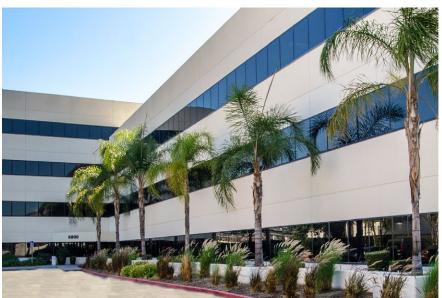

# 6800 WARNER CENTER OFFICE SPACE

- Asking Rate: \$1.90 \$2.25
- 4 Story Office Building, 78,876 RSF
- Suites Range 1,871 RSF to 12,257 RSF
- Subterranean and Surface Parking
- 3.5/1000 Parking Ratio

- On site cafe
- Fiber Connection to the building
- AT&T and Time Warner Cable Available
- Onsite facility manager
- Private Balconies available on select suites
- Building Top Signage Available
- Convenient Access to 101 and 118 Freeways

### 6800 Owensmouth Avenue

Professional, convenient, flexible office space