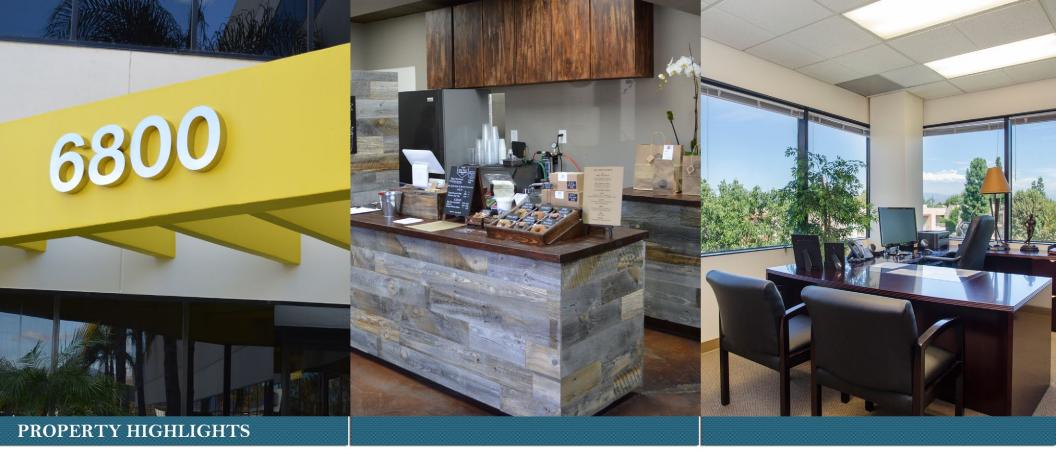

# 6800 WARNER CENTER OFFICE SPACE







- Asking Rate: \$1.90 \$2.25
- 4 Story Office Building, 78,876 RSF
- Suites Range 1,871 RSF to 12,257 RSF
- Subterranean and Surface Parking
- 3.5/1000 Parking Ratio

- On site cafe
- Fiber Connection to the building
- AT&T and Time Warner Cable Available
- Onsite facility manager
- Private Balconies available on select suites
- Building Top Signage Available
- Convenient Access to 101 and 118 Freeways

- Adjacent to the Westfield Topanga Mall, The Village at Westfield Topanga, and numerous other restaurants and retail amenities
- Walking distance to the LA Metro Orange Line
- Renovations underway: Phase One Complete. Phase Two Underway, Including Remodel of Common Areas.





### 6800 Owensmouth Avenue

Professional, convenient, flexible office space





















#### **1ST FLOO