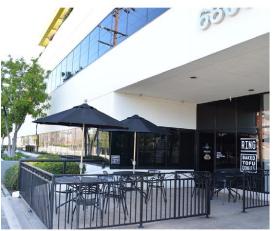

# 6800 WARNER CENTER OFFICE SPACE

- Asking Rate: \$1.90 \$2.25
- 4 Story Office Building, 78,876 RSF
- Suites Range 1,871 RSF to 12,257 RSF
- Subterranean and Surface Parking
- 3.5/1000 Parking Ratio

- On site cafe
- Fiber Connection to the building
- AT&T and Time Warner Cable Available
- Onsite facility manager
- Private Balconies available on select suites
- Building Top Signage Available
- Convenient Access to 101 and 118 Freeways