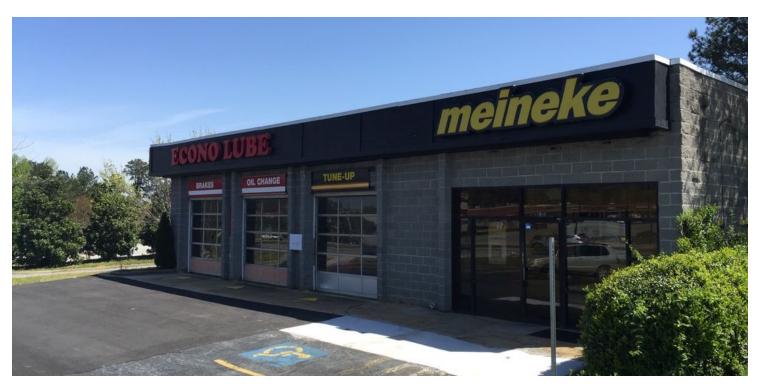

# FORMER AUTO REPAIR

7178 GA Highway 85, Riverdale, GA 30274

#### PROPERTY HIGHLIGHTS

- 3,000 SF Sublease Opportunity
- · Lease expires July 31, 2021
- Move-in ready automobile service space with 6 bays, multiple vehicle lifts & service pits
- Excellent exposure & signage opportunity
- GA DOT Traffic Counts: GA Hwy 85 45,400 AADT