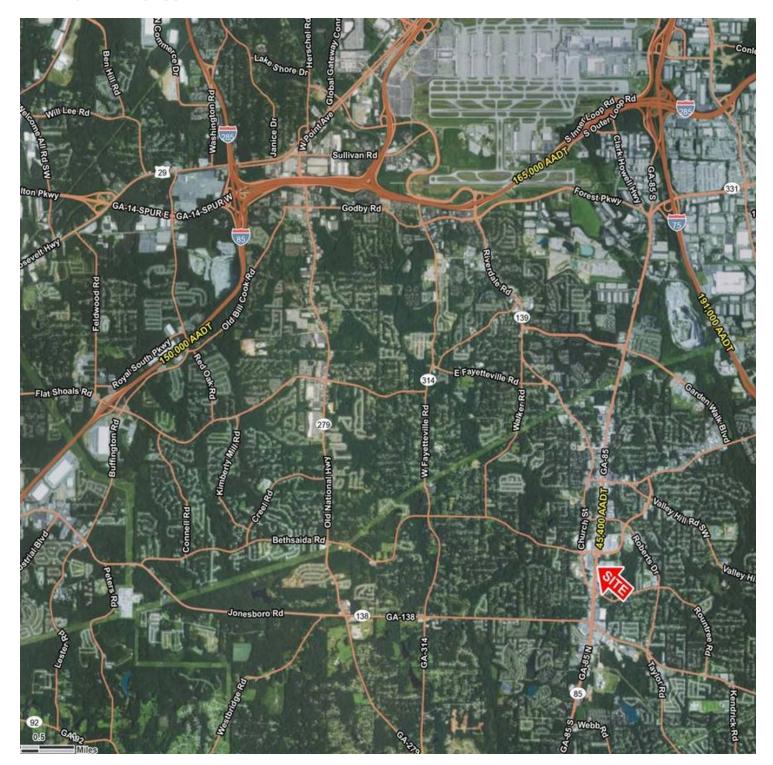

#### PROPERTY HIGHLIGHTS

- 3,000 SF Sublease Opportunity
- · Lease expires July 31, 2021
- Move-in ready automobile service space with 6 bays, multiple vehicle lifts & service pits
- Excellent exposure & signage opportunity
- GA DOT Traffic Counts: GA Hwy 85 45,400 AADT