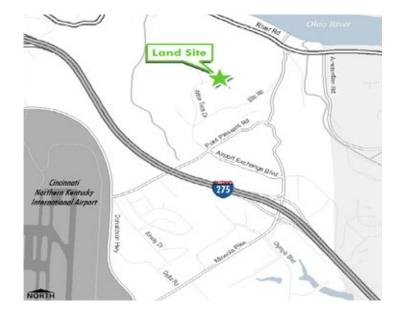

## LAND FOR SALE

# **RIVERVIEW BUSINESS CENTER**

**UNINCORPORATED BOONE COUNTY, KY :: BOONE COUNTY** 

## **Property Highlights include:**

- Approximately 12 usable acres
- In proximity to CVG and I-275
- High image business park
- 12 Acre Parcel \$75,000/Acre
- 5 Acre Parcel \$60,000/Acre SOLD!
- 4.37 Acre Parcel \$125,000/Total SOLD!
- Build up to 170,000 Square feet