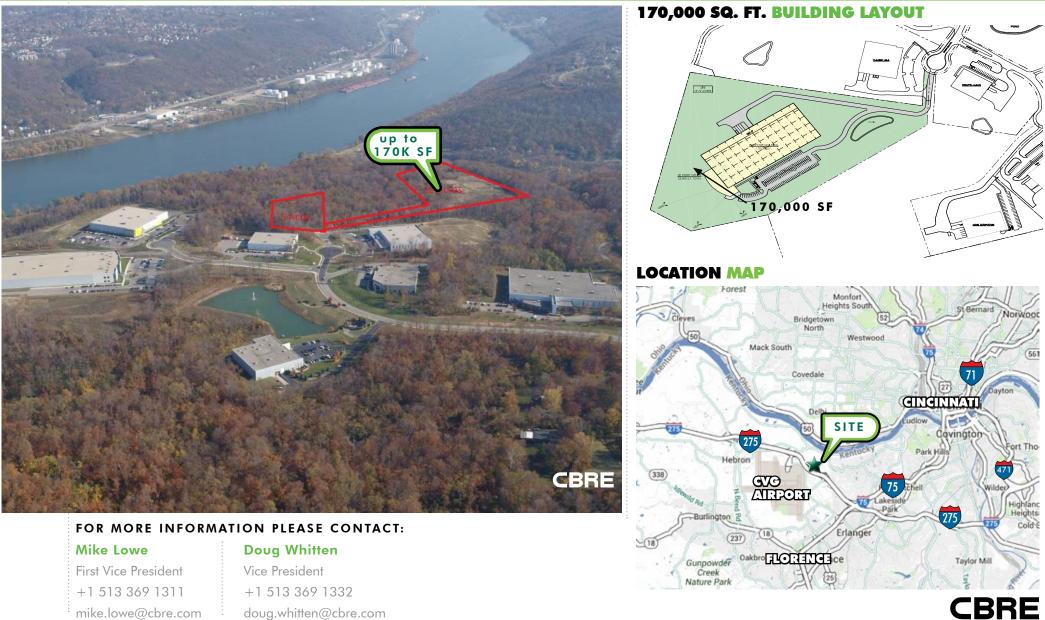

## **Property Highlights include:**

- Approximately 12 usable acres
- In proximity to CVG and I-275
- High image business park
- 12 Acre Parcel \$75,000/Acre
- 5 Acre Parcel \$60,000/Acre SOLD!
- 4.37 Acre Parcel \$125,000/Total SOLD!
- Build up to 170,000 Square feet

## FOR MORE INFORMATION PLEASE CONTACT:

#### Mike Lowe

# Doug Whitten

First Vice President +1 513 369 1311 mike.lowe@cbre.com Vice President +1 513 369 1332 doug.whitten@cbre.com

**CBRE** 