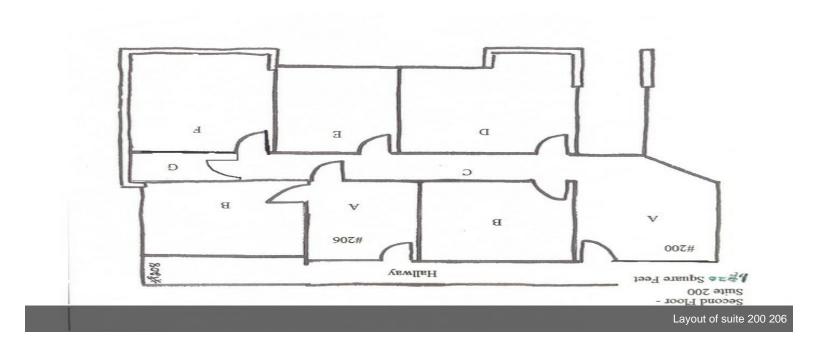

|   | 2nd Floor Ste 200                                                                                          |                                                                                                     |                                                                                       |
|---|------------------------------------------------------------------------------------------------------------|-----------------------------------------------------------------------------------------------------|---------------------------------------------------------------------------------------|
| 1 | Space Available Rental Rate Contiguous Area Date Available Service Type Space Type Space Use Lease Term    | 1,412 SF<br>\$14.04 /SF/Yr<br>1,412 SF<br>Immediate<br>Modified Gross<br>Relet<br>Office<br>3 Years | Receptionist area, 3 Offices, 1 conference rm or break area, computer closet/supplies |
| 2 | 2nd Floor Ste 202  Space Available Rental Rate Date Available Service Type Space Type Space Use Lease Term | 449 SF<br>\$14.04 /SF/Yr<br>Immediate<br>Modified Gross<br>Relet<br>Office<br>Negotiable            |                                                                                       |
| 3 | 2nd Floor Ste 208  Space Available Rental Rate Date Available Service Type Space Type                      | 570 SF<br>\$14.04 /SF/Yr<br>Immediate<br>Modified Gross<br>Relet                                    |                                                                                       |
|   |                                                                                                            |                                                                                                     |                                                                                       |

Space Use

Lease Term

Office

3 Years

6720 Sands Point Dr, Houston, TX 77074