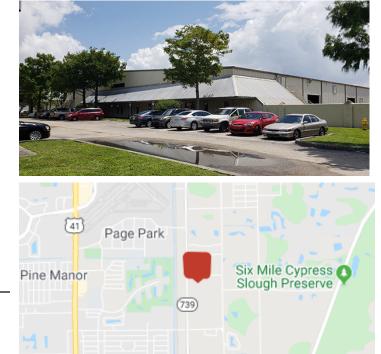

## **Space Available in 4M Commerce Center** 11803 Metro Pkwy, Fort Myers, FL 33966

Listing ID: Status: Property Type: Industrial Type: Contiguous Space: Total Available: Gross Land Area: Lease Rate: Base Monthly Rent: Lease Type: Nearest MSA: County: Tax ID/APN: Zoning: Gross Building Area: 30453389 Active Industrial For Lease Light Industrial, Manufacturing 15,000 - 31,500 SF 46,500 SF 7.36 SF \$6.55 - 6.95 PSF (Annual) \$8,187 - 18,243 NNN Cape Coral-Fort Myers Lee 07452500000040090 IL (LEE COUNTY) 118,926 SF

## **Overview/Comments**

4M Commerce Center is a 119,000 square foot industrial facility located on Metro Parkway, Fort Myers' premier industrial corridor. The center is located 1/2 mile North of Crystal Dr. and consists of three industrial buildings.