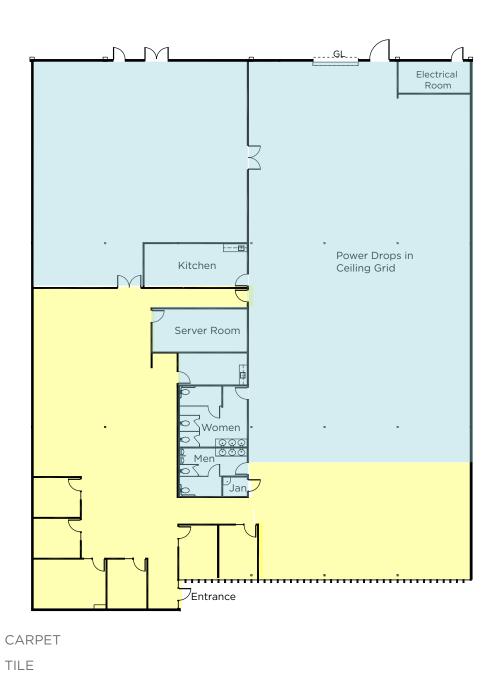

# 3140 Alfred Street

Santa Clara, California

Floor Plan: ±15,570 SF

Floor plan not to scale