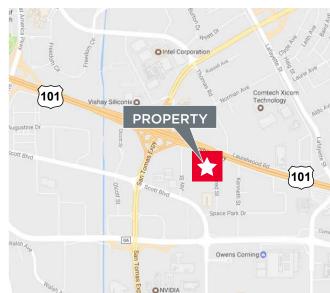

## 3140 Alfred Street

Santa Clara, California



## **Property Highlights:**

- ±15,570 SF Available
- ±9,342 SF Office
- 100% Drop Ceiling, HVAC
- 1 Grade Level Door
- Inexpensive Silicon Valley Power Utilities
- 800 Amps @ 120/208 Volts
- Excellent Access to Highway 101, Montague Expressway and San Tomas Expressway
- Available May 1, 2021
- Call to Tour



Steven Jenab steven.jenab@cushwake.com +1 650 320 0211 LIC # 02085072



525 University Avenue, Suite 220 Palo Alto, California 94301 +1 650 852 1200 www.cushmanwakefield.com



# 3140 Alfred Street

Santa Clara, California

Floor Plan: ±15,570 SF



Floor plan not to scale



## 3140 Alfred Street

Santa Clara, California

### Amenities nearby:









Steven Jenab steven.jenab@cushwake.com +1 650 320 0211 LIC # 02085072 525 University Avenue, Suite 220 Palo Alto, California 94301 +1 650 852 1200 www.cushmanwakefield.com



# 3140 Alfred Street

Santa Clara, California

### **Aerial View**



Steven Jenab steven.jenab@cushwake.com +1 650 320 0211 LIC # 02085072 525 University Avenue, Suite 220 Palo Alto, California 94301 +1 650 852 1200 www.cushmanwakefield.com