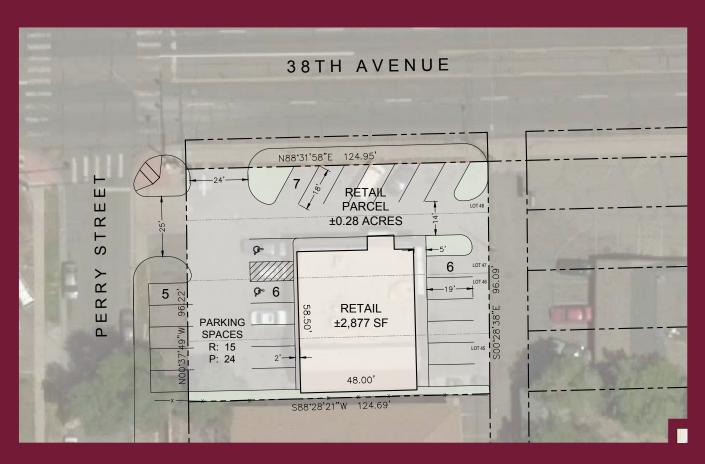

#### INFORMATION

• Building Size: 2,877 SF

• Lot Size: 0.28 AC; 12,000 SF Lot

• Parking: 24 Spaces