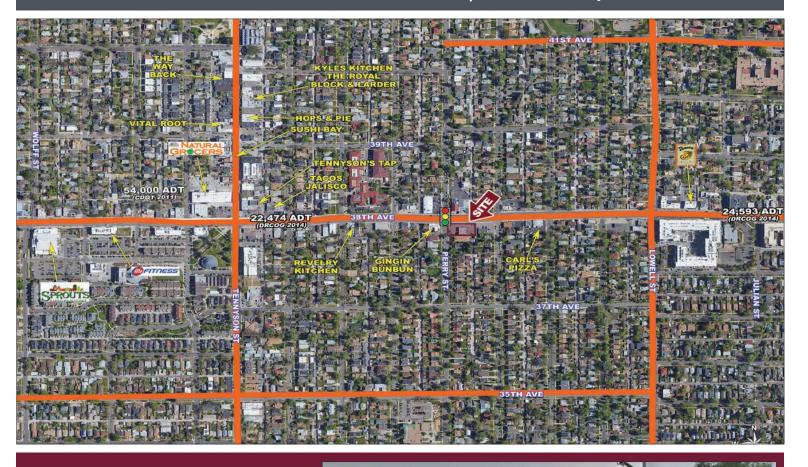

TRAFFICCOUNTS

On 38th Ave west of Irving St 24,593 cars/day

On 38th Ave east of Tennyson St 22,474 cars/day

Source: DRCOG 2014

Demographics Source: Applied Geographic Solutions 2017

5570 DTC Parkway, Suite 100 | Greenwood Village, CO 80111 | 303.534.0900 Fax: 303.831.1333 | www.sullivanhayes.com