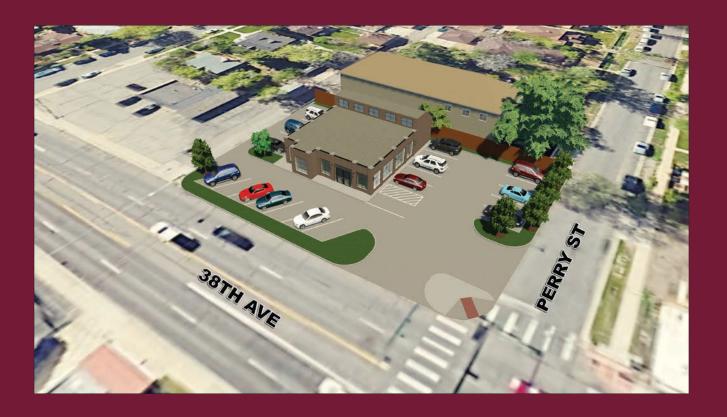

## SEC 38th Avenue & Perry Street

38TH AVENUE & PERRY STREET | DENVER, COLORADO

#### INFORMATION

• Building Size: 2,877 SF

• Lot Size: 0.28 AC; 12,000 SF Lot

• Parking: 24 Spaces

# .28 ac lot on sec of 38th Avenue & Perry Street