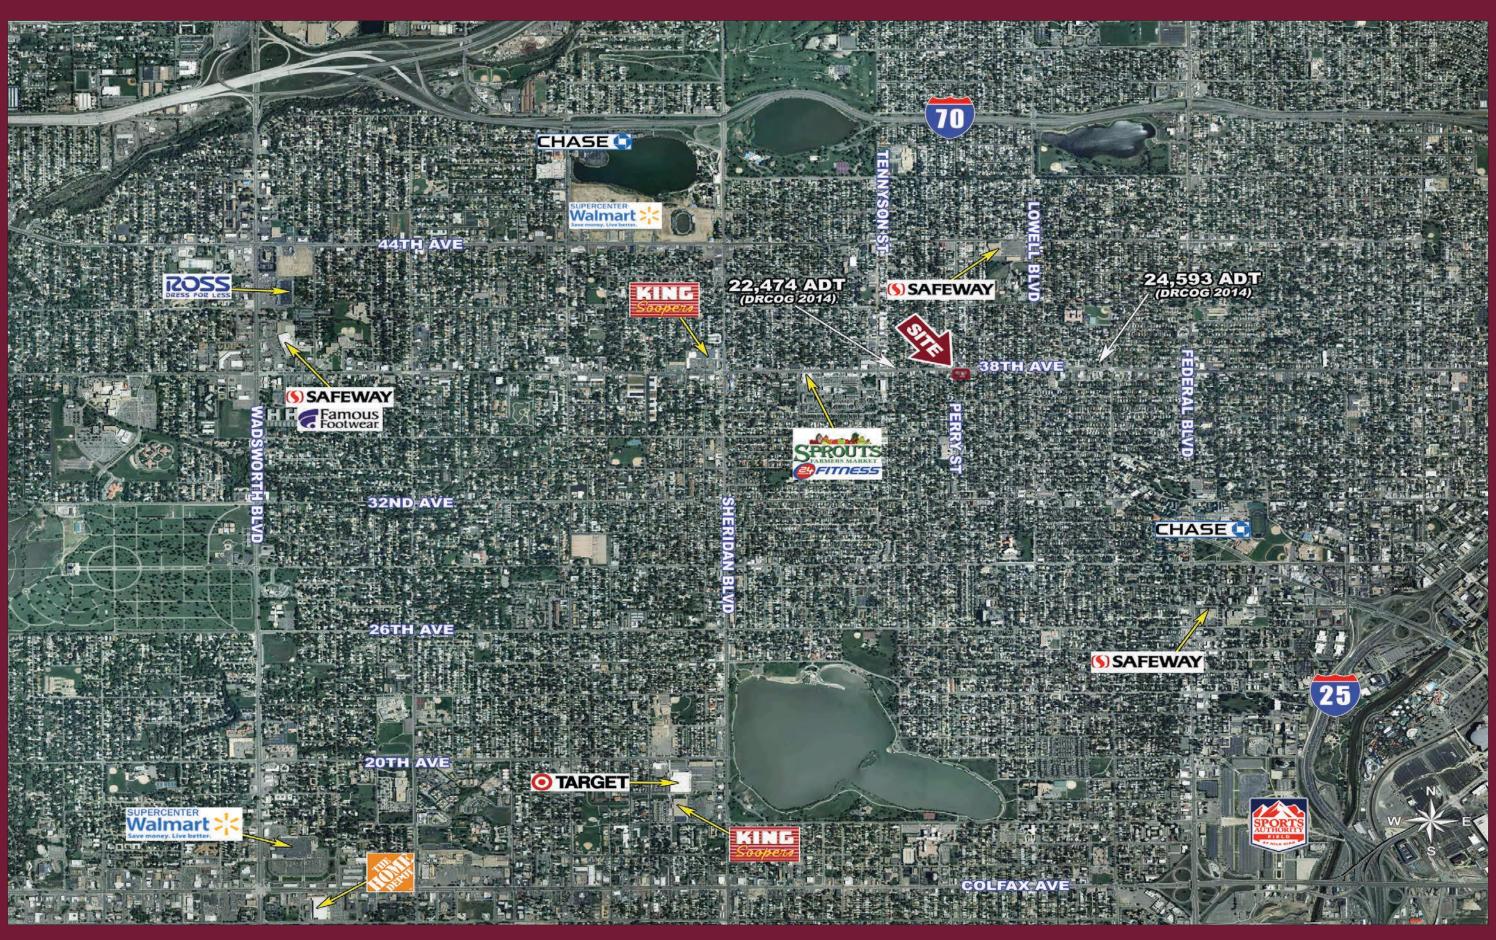

TRAFFICCOUNTS

On 38th Ave west of Irving St 24,593 cars/day

On 38th Ave east of Tennyson St 22,474 cars/day

Source: DRCOG 2014

Demographics Source: Applied Geographic Solutions 2017

5570 DTC Parkway, Suite 100 | Greenwood Village, CO 80111 | 303.534.0900 Fax: 303.831.1333 | www.sullivanhayes.com