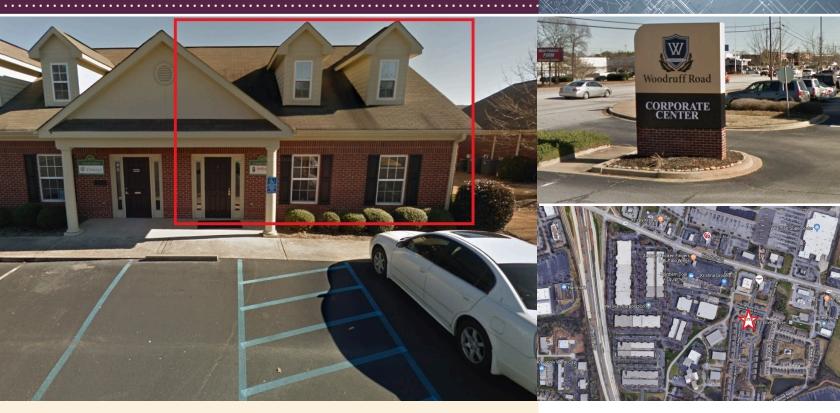

## Woodruff Rd Corporate Center 107 Lovett Dr. | Greenville, SC 29607

## For Lease \$11/SF NNN

Woodruff Corporate Center is located in the heart of Woodruff Road's Business district. Easily accessible to I-85 and 0.5 mile from I-385.

- 1,950± on 1.5 levels
- \$11/SF NNN
- 3 Parking Space/Unit
  - plenty overflow in rear
- Zoned S1
- Greenville County
- TMS# 0547100104900