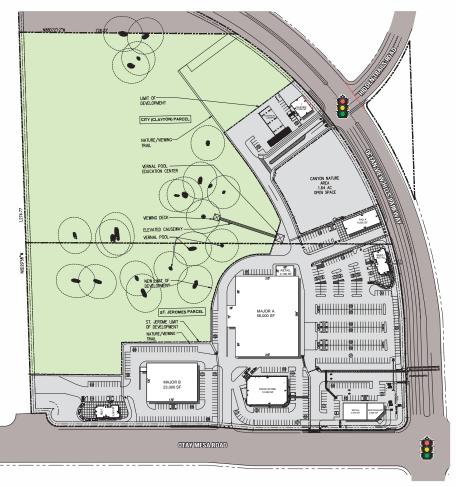

with over 10,000 units active in this centers trade area. The trade area is currently supporting 32,479 people (approximately 2-mile radius) (an additional 34,653 people or a 106% increase in population at build-out of active units.)
- Retail competition is very limited for the project, as their is no existing anchor retail centers along the 905 Freeway, Plus Oceanview Retail Center is the only center with direct access to existing neighborhoods.



### NWC OCEANVIEW HILLS PARKWAY & OTAY MESA ROAD



### TRAFFIC COUNTS:

Otay Mesa Road: 63,510 cpd 905 Freeway: 52,841 cpd Oceanview Hills: 8,310 cpd



**AVERAGE HOUSEHOLD INCOME:** \$79,227



MEDIAN HOUSEHOLD INCOME:

\$53,653



# REGIONALMAP



**ALTERNATIVE I** 

# PRELIMINARY SITE PLAN

# PRELIMINARY SITE PLANS

### **ALTERNATIVE I**



### **ALTERNATIVE II**





# NEARBYRETAILERS

## **DEMOGRAPHICS**

### **OTAY MESA AREA**

SAN DIEGO, SAN DIEGO COUNTY, CALIFORNIA

#### STUDY ELEMENTS

#### NWC OTAY MESA ROAD AND OCEAN VIEW HILLS PARKWAY

2-Mile Radius

Neighborhood Shopping Trade Area Recently Completed Under Construction or Planned Major Arterial

Existing Freeway / Toll Road

U.S. / Mexico Border X Border Crossing One Mile Scale

#### SECTOR DEMOGRAPHICS BREAKDOWN

| POPULATION<br>ESTIMATE<br>2016 | PERCENT<br>Hispanic                                                               | HOUSING<br>Units 2016                                                                                                                      | APPH<br>2019