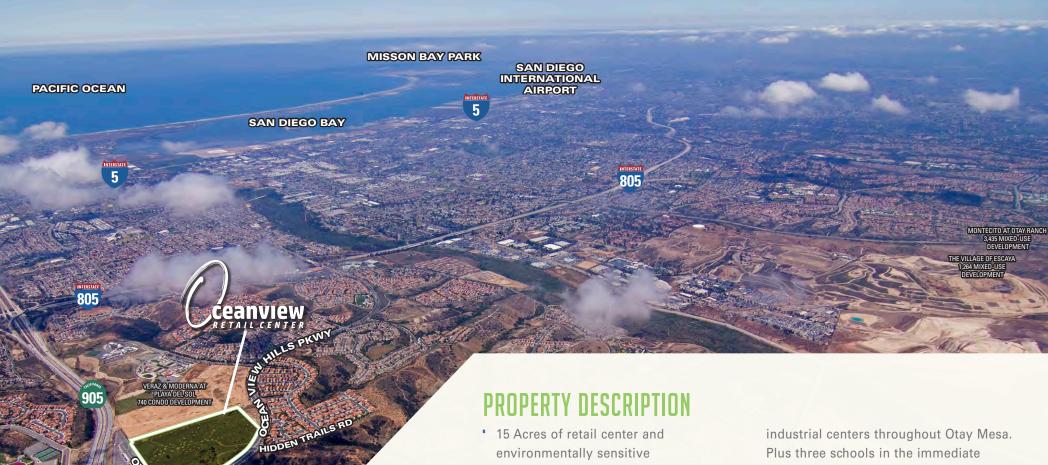

### PROPERTY OVERVIEW

The property at Oceanview Retail Center is a 15 acre retail development totaling approximately 95,000+ SF of space, located on the west end of Otay mesa. It is nestled right between the numerous daytime populations of Otay mesa and its bedroom communities.

- lands supporting each other to sustain long-term viability
- The site has freeway visibility and easy access off the 905 freeway at Caliente. (Per CalTrans: Caliente exit has 82,000 daily travelers a 43% increase from 2013)
- Area supports a strong daytime population. Daytime traffic generators include Otay Mesa Border Crossing with an estimated 12.1 million annual crossing, The Cross Border express allowing San Diegans access to the Tijuana International Airport, Brown Field Municipal Airport and the Vast array of

- trade area with over 3,500 students.
- Strong residential activity is occurring around the site with over 10,000 units active in this centers trade area. The trade area is currently supporting 32,479 people (approximately 2-mile radius) (an additional 34,653 people or a 106% increase in population at build-out of active units.)
- Retail competition is very limited for the project, as their is no existing anchor retail centers along the 905 Freeway, Plus Oceanview Retail Center is the only center with direct access to existing neighborhoods.