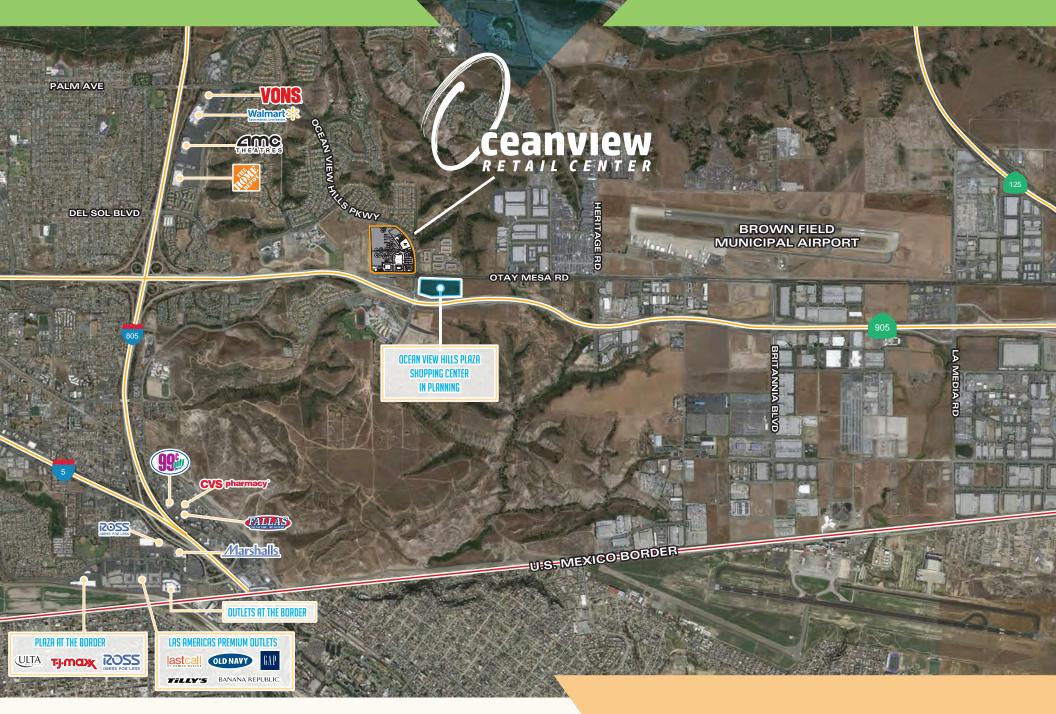

ve in this centers trade area. The trade area is currently supporting 32,479 people (approximately 2-mile radius) (an additional 34,653 people or a 106% increase in population at build-out of active units.)
- Retail competition is very limited for the project, as their is no existing anchor retail centers along the 905 Freeway, Plus Oceanview Retail Center is the only center with direct access to existing neighborhoods.



### NWC OCEANVIEW HILLS PARKWAY & OTAY MESA ROAD



### TRAFFIC COUNTS:

Otay Mesa Road: 63,510 cpd 905 Freeway: 52,841 cpd Oceanview Hills: 8,310 cpd



**AVERAGE HOUSEHOLD INCOME:** \$79,227



MEDIAN HOUSEHOLD INCOME:

\$53,653



# REGIONALMAP



**ALTERNATIVE I** 

# PRELIMINARY SITE PLAN

# PRELIMINARY SITE PLANS

### **ALTERNATIVE I**



### **ALTERNATIVE II**





# NEARBYRETAILERS

## **DEMOGRAPHICS**

### **OTAY MESA AREA**

SAN DIEGO, SAN DIEGO COUNTY, CALIFORNIA

#### STUDY ELEMENTS

#### NWC OTAY MESA ROAD AND OCEAN VIEW HILLS PARKWAY

2-Mile Radius

Neighborhood Shopping Trade Area Recently Completed Under Construction or Planned Major Arterial

Existing Freeway / Toll Road

U.S. / Mexico Border X Border Crossing One Mile Scale

#### SECTOR DEMOGRAPHICS BREAKDOWN

| POPULATION<br>ESTIMATE<br>2016 | PERCENT<br>Hispanic                                                               | HOUSING<br>Units 2016                                                                                                                      | APPH<br>2019