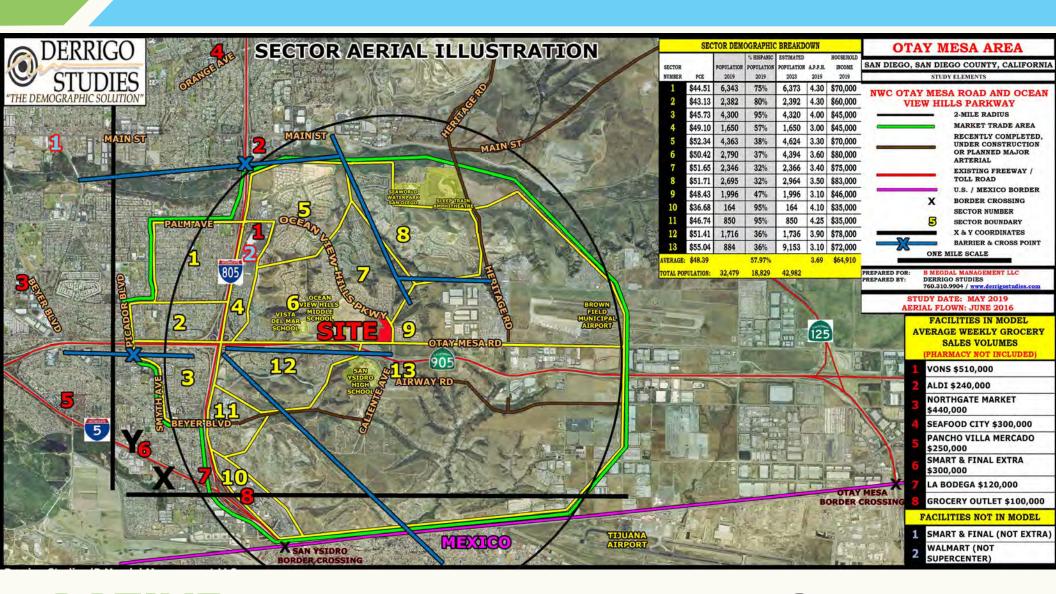

### **OTAY MESA AREA**

SAN DIEGO, SAN DIEGO COUNTY, CALIFORNIA

#### STUDY ELEMENTS

#### NWC OTAY MESA ROAD AND OCEAN VIEW HILLS PARKWAY

2-Mile Radius

Neighborhood Shopping Trade Area Recently Completed Under Construction or Planned Major Arterial

Existing Freeway / Toll Road

U.S. / Mexico Border X Border Crossing One Mile Scale

#### SECTOR DEMOGRAPHICS BREAKDOWN

| POPULATION<br>ESTIMATE<br>2016 | PERCENT<br>Hispanic                                                               | HOUSING<br>Units 2016                                                                                                                      | APPH<br>2019                                                                                                                                                                                                                                                                                                                                                                                                                                                                                                                                                                | MEDIAN<br>HH INCOME<br>2019                                                                                                                                                                                                                                                                                                                                                                                                                                                                                                                                                                                                                                                                                                            | MEDIAN<br>Value of<br>Housing<br>2019                                                                                                                                                                                                                                                                                                                                                                                                                                                                                                                                                                                                                                                                                                                                                                                                                                                                                                                                                              |
|--------------------------------|-----------------------------------------------------------------------------------|--------------------------------------------------------------------------------------------------------------------------------------------|-----------------------------------------------------------------------------------------------------------------------------------------------------------------------------------------------------------------------------------------------------------------------------------------------------------------------------------------------------------------------------------------------------------------------------------------------------------------------------------------------------------------------------------------------------------------------------|----------------------------------------------------------------------------------------------------------------------------------------------------------------------------------------------------------------------------------------------------------------------------------------------------------------------------------------------------------------------------------------------------------------------------------------------------------------------------------------------------------------------------------------------------------------------------------------------------------------------------------------------------------------------------------------------------------------------------------------|----------------------------------------------------------------------------------------------------------------------------------------------------------------------------------------------------------------------------------------------------------------------------------------------------------------------------------------------------------------------------------------------------------------------------------------------------------------------------------------------------------------------------------------------------------------------------------------------------------------------------------------------------------------------------------------------------------------------------------------------------------------------------------------------------------------------------------------------------------------------------------------------------------------------------------------------------------------------------------------------------|
| 6,343                          | 75%                                                                               | 1,475                                                                                                                                      | 4.30                                                                                                                                                                                                                                                                                                                                                                                                                                                                                                                                                                        | \$70,000                                                                                                                                                                                                                                                                                                                                                                                                                                                                                                                                                                                                                                                                                                                               | \$460,000                                                                                                                                                                                                                                                                                                                                                                                                                                                                                                                                                                                                                                                                                                                                                                                                                                                                                                                                                                                          |
| 2,382                          | 80%                                                                               | 554                                                                                                                                        | 4.30                                                                                                                                                                                                                                                                                                                                                                                                                                                                                                                                                                        | \$60,000                                                                                                                                                                                                                                                                                                                                                                                                                                                                                                                                                                                                                                                                                                                               | \$440,000                                                                                                                                                                                                                                                                                                                                                                                                                                                                                                                                                                                                                                                                                                                                                                                                                                                                                                                                                                                          |
| 4,300                          | 95%                                                                               | 1,075                                                                                                                                      | 4.00                                                                                                                                                                                                                                                                                                                                                                                                                                                                                                                                                                        | \$45,000                                                                                                                                                                                                                                                                                                                                                                                                                                                                                                                                                                                                                                                                                                                               | \$440,000                                                                                                                                                                                                                                                                                                                                                                                                                                                                                                                                                                                                                                                                                                                                                                                                                                                                                                                                                                                          |
| 1,650                          | 57%                                                                               | 550                                                                                                                                        | 3.00                                                                                                                                                                                                                                                                                                                                                                                                                                                                                                                                                                        | \$45,000                                                                                                                                                                                                                                                                                                                                                                                                                                                                                                                                                                                                                                                                                                                               | \$350,000                                                                                                                                                                                                                                                                                                                                                                                                                                                                                                                                                                                                                                                                                                                                                                                                                                                                                                                                                                                          |
| 4,125                          | 38%                                                                               | 1,250                                                                                                                                      | 3.30                                                                                                                                                                                                                                                                                                                                                                                                                                                                                                                                                                        | \$70,000                                                                                                                                                                                                                                                                                                                                                                                                                                                                                                                                                                                                                                                                                                                               | \$575,000                                                                                                                                                                                                                                                                                                                                                                                                                                                                                                                                                                                                                                                                                                                                                                                                                                                                                                                                                                                          |
| 1,710                          | 37%                                                                               | 475                                                                                                                                        | 3.60                                                                                                                                                                                                                                                                                                                                                                                                                                                                                                                                                                        | \$80,000                                                                                                                                                                                                                                                                                                                                                                                                                                                                                                                                                                                                                                                                                                                               | \$670,000                                                                                                                                                                                                                                                                                                                                                                                                                                                                                                                                                                                                                                                                                                                                                                                                                                                                                                                                                                                          |
| 2,346                          | 32%                                                                               | 690                                                                                                                                        | 3.40                                                                                                                                                                                                                                                                                                                                                                                                                                                                                                                                                                        | \$75,000                                                                                                                                                                                                                                                                                                                                                                                                                                                                                                                                                                                                                                                                                                                               | \$590,000                                                                                                                                                                                                                                                                                                                                                                                                                                                                                                                                                                                                                                                                                                                                                                                                                                                                                                                                                                                          |
| 2,695                          | 32%                                                                               | 770                                                                                                                                        | 3.50                                                                                                                                                                                                                                                                                                                                                                                                                                                                                                                                                                        | \$83,000                                                                                                                                                                                                                                                                                                                                                                                                                                                                                                                                                                                                                                                                                                                               | \$580,000                                                                                                                                                                                                                                                                                                                                                                                                                                                                                                                                                                                                                                                                                                                                                                                                                                                                                                                                                                                          |
| 1,996                          | 47%                                                                               | 644                                                                                                                                        | 3.10                                                                                                                                                                                                                                                                                                                                                                                                                                                                                                                                                                        | \$46,000                                                                                                                                                                                                                                                                                                                                                                                                                                                                                                                                                                                                                                                                                                                               | \$440,000                                                                                                                                                                                                                                                                                                                                                                                                                                                                                                                                                                                                                                                                                                                                                                                                                                                                                                                                                                                          |
| 164                            | 95%                                                                               | 40                                                                                                                                         | 4.10                                                                                                                                                                                                                                                                                                                                                                                                                                                                                                                                                                        | \$35,000                                                                                                                                                                                                                                                                                                                                                                                                                                                                                                                                                                                                                                                                                                                               | \$400,000                                                                                                                                                                                                                                                                                                                                                                                                                                                                                                                                                                                                                                                                                                                                                                                                                                                                                                                                                                                          |
| 850                            | 95%                                                                               | 200                                                                                                                                        | 4.25                                                                                                                                                                                                                                                                                                                                                                                                                                                                                                                                                                        | \$35,000                                                                                                                                                                                                                                                                                                                                                                                                                                                                                                                                                                                                                                                                                                                               | \$400,000                                                                                                                                                                                                                                                                                                                                                                                                                                                                                                                                                                                                                                                                                                                                                                                                                                                                                                                                                                                          |
| 1,716                          | 36%                                                                               | 440                                                                                                                                        | 3.90                                                                                                                                                                                                                                                                                                                                                                                                                                                                                                                                                                        | \$78,000                                                                                                                                                                                                                                                                                                                                                                                                                                                                                                                                                                                                                                                                                                                               | \$600,000                                                                                                                                                                                                                                                                                                                                                                                                                                                                                                                                                                                                                                                                                                                                                                                                                                                                                                                                                                                          |
| EAA                            | 36%                                                                               | 160                                                                                                                                        | 3.40                                                                                                                                                                                                                                                                                                                                                                                                                                                                                                                                                                        | \$72,000                                                                                                                                                                                                                                                                                                                                                                                                                                                                                                                                                                                                                                                                                                                               | \$430,000                                                                                                                                                                                                                                                                                                                                                                                                                                                                                                                                                                                                                                                                                                                                                                                                                                                                                                                                                                                          |
| 544                            | J0 7o                                                                             | 100                                                                                                                                        | J.4U                                                                                                                                                                                                                                                                                                                                                                                                                                                                                                                                                                        | \$1 <i>L</i> ,000                                                                                                                                                                                                                                                                                                                                                                                                                                                                                                                                                                                                                                                                                                                      | <b>\$430,000</b>                                                                                                                                                                                                                                                                                                                                                                                                                                                                                                                                                                                                                                                                                                                                                                                                                                                                                                                                                                                   |
|                                | ESTIMATE 2016 6.343 2.382 4.300 1.650 4.125 1.710 2.346 2.695 1.996 164 850 1.716 | ESTIMATE 2016 HISPANIC 6,343 75% 2,382 80% 4,300 95% 1,650 57% 4,125 38% 1,710 37% 2,346 32% 2,695 32% 1,996 47% 164 95% 850 95% 1,716 36% | ESTIMATE<br>2016         PERCHIT<br>HISPANIC         HOUSING<br>UNITS 2016           6,343         75%         1,475           2,382         80%         554           4,300         95%         1,075           1,650         57%         550           4,125         38%         1,250           1,710         37%         475           2,346         32%         690           2,695         32%         770           1,996         47%         644           164         95%         40           850         95%         200           1,716         36%         440 | ESTIMATE 2016         PERCENT 2019         HOUSING 2019         APPH 2019           6,343         75%         1,475         4.30           2,382         80%         554         4.30           4,300         95%         1,075         4.00           1,650         57%         550         3.00           4,125         38%         1,250         3.30           1,710         37%         475         3.60           2,346         32%         690         3.40           2,695         32%         770         3.50           1,996         47%         644         3.10           164         95%         40         4.10           850         95%         200         4.25           1,716         36%         440         3.90 | ESTIMATE<br>2016         PERCENT<br>HISPANIC         HOUSING<br>UNITS 2016         APPH<br>2019         HI NICOME<br>2019           6,343         75%         1,475         4.30         \$70,000           2,382         80%         554         4.30         \$60,000           4,300         95%         1,075         4.00         \$45,000           1,650         57%         550         3.00         \$45,000           4,125         38%         1,250         3.30         \$70,000           1,710         37%         475         3.60         \$80,000           2,346         32%         690         3.40         \$75,000           2,695         32%         770         3.50         \$83,000           1,996         47%         644         3.10         \$46,000           164         95%         40         4.10         \$35,000           850         95%         200         4.25         \$35,000           1,716         36%         440         3.90         \$78,000 |

# **ACTIVEPROJECTS**

**SECTOR AERIAL ILLUSTRATION** 

Exclusive Listing Agent

GREG SPOUNIAS Lic. 01200692 619 955 2135 greg@hpc-sd.com

Highland Partners Corp. | 2495 Van Ness Ave | National City, CA 91950 | www.highlandpartnerscorp.com