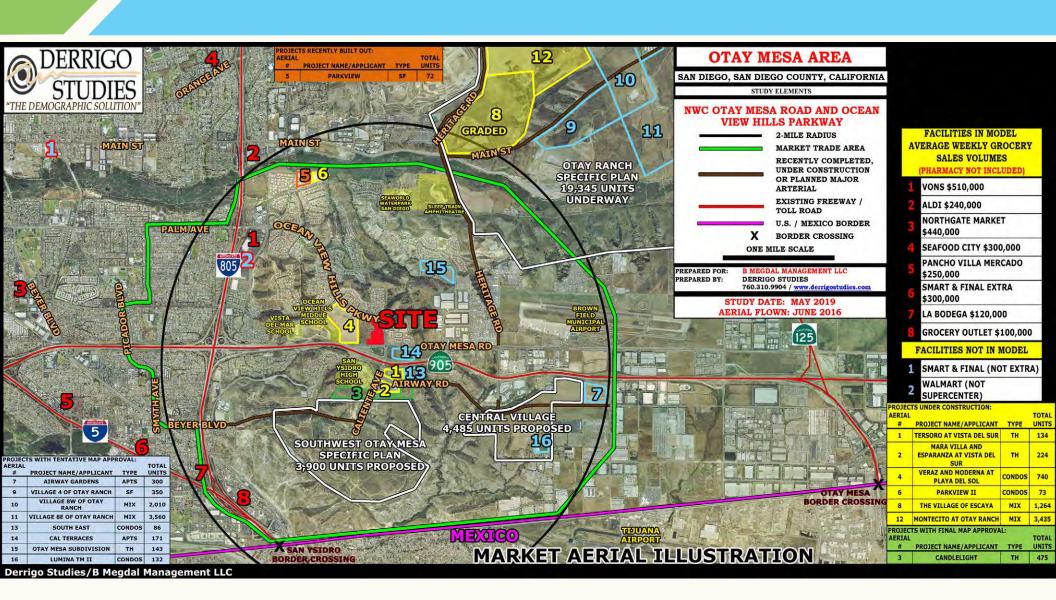

### **OTAY MESA AREA**

SAN DIEGO, SAN DIEGO COUNTY, CALIFORNIA

#### STUDY ELEMENTS

#### NWC OTAY MESA ROAD AND OCEAN VIEW HILLS PARKWAY

2-Mile Radius

Neighborhood Shopping Trade Area Recently Completed Under Construction or Planned Major Arterial

Existing Freeway / Toll Road

U.S. / Mexico Border X Border Crossing One Mile Scale

B Megdal Management LLC PREPARED FOR:

PREPARED BY: Derrigo Studies | 760.310.9904 | www.derigostudies.com

STUDY DATE: May 2019 AERIAL FLOWN: June 2016

# **ACTIVEPROJECTS**

MARKET AERIAL ILLUSTRATION