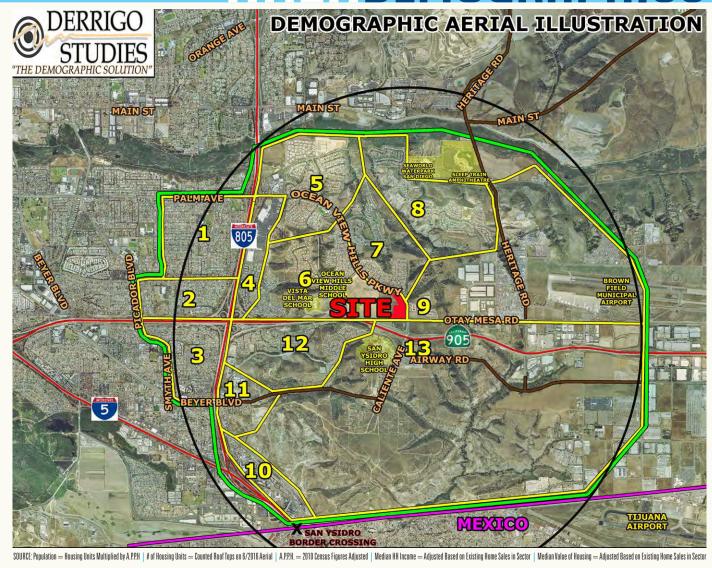

## **DEMOGRAPHICS**

#### DEMOGRAPHIC CHARACTERISTICS

Trade Area Boundary on "Demographic Aerial Illustration" on page 7 and "Market Aerial Illustration" on page 8

| Neighborhood Shopping Cente                                   | er Trade Area |
|---------------------------------------------------------------|---------------|
| May 2019 Updated Population                                   | 32,479        |
| May 2021 Projected Population                                 | 38,178        |
| May 2023 Projected Population                                 | 42,982        |
| Total Population at Build-out of All Active Residential Units | 67,132        |
| Average Persons Per Household (2019)                          | 3.70          |
| Medial Household Income (2019)                                | \$64,236      |
| Median Value of Housing (2019)                                | \$503,258     |
| CUIBLE DEBBICO DEMUCBY DAIL CLINA WAY 5010                    |               |