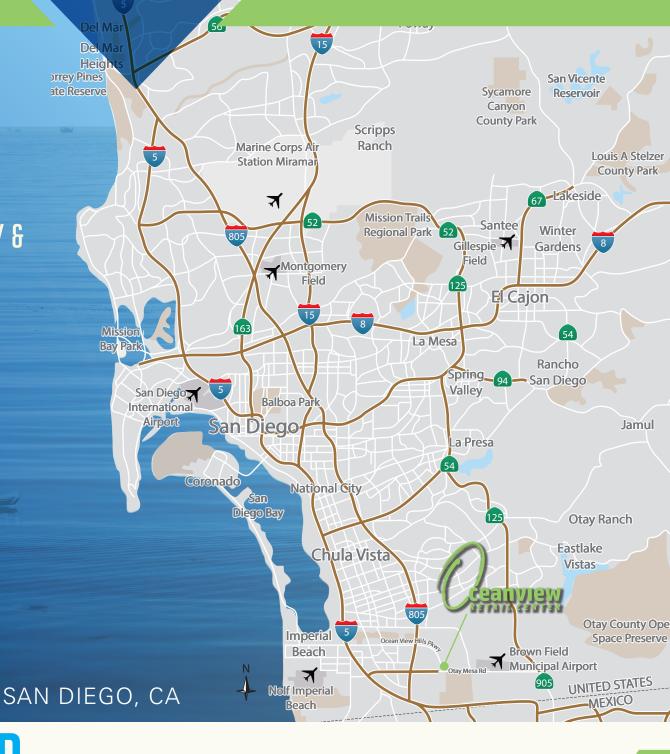

Vast array of

- trade area with over 3,500 students.
- Strong residential activity is occurring around the site with over 10,000 units active in this centers trade area. The trade area is currently supporting 32,479 people (approximately 2-mile radius) (an additional 34,653 people or a 106% increase in population at build-out of active units.)
- Retail competition is very limited for the project, as their is no existing anchor retail centers along the 905 Freeway, Plus Oceanview Retail Center is the only center with direct access to existing neighborhoods.



### NWC OCEANVIEW HILLS PARKWAY & OTAY MESA ROAD



### TRAFFIC COUNTS:

Otay Mesa Road: 63,510 cpd 905 Freeway: 52,841 cpd Oceanview Hills: 8,310 cpd



**AVERAGE HOUSEHOLD INCOME:** \$79,227



MEDIAN HOUSEHOLD INCOME:

\$53,653



# REGIONALMAP



**ALTERNATIVE I** 

# PRELIMINARY SITE PLAN

# PRELIMINARY SITE PLANS

### **ALTERNATIVE I**



### **ALTERNATIVE II**





# NEARBYRETAILERS

## **DEMOGRAPHICS**

### **OTAY MESA AREA**

SAN DIEGO, SAN DIEGO COUNTY, CALIFORNIA

#### STUDY ELEMENTS

#### NWC OTAY MESA ROAD AND OCEAN VIEW HILLS PARKWAY

2-Mile Radius

Neighborhood Shopping Trade Area Recently Completed Under Construction or Planned Major Arterial

Existing Freeway / Toll Road

U.S. / Mexico Border X Border Crossing One Mile Scale

#### SECTOR DEMOGRAPHICS BREAKDOWN

| POPULATION<br>ESTIMATE<br>2016 | PERCENT<br>Hispanic                                                               | HOUSING<br>Units 2016