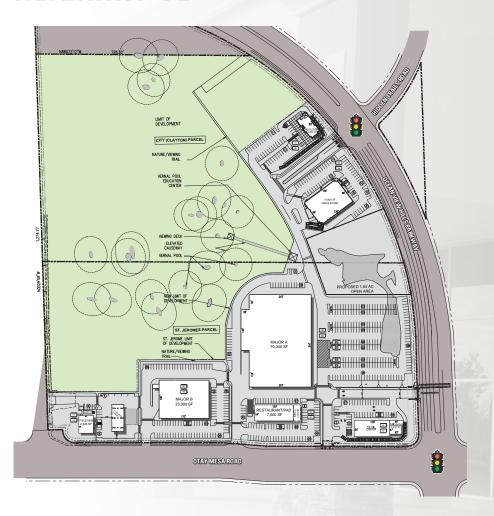

tive in this centers trade area. The trade area is currently supporting 32,479 people (approximately 2-mile radius) (an additional 34,653 people or a 106% increase in population at build-out of active units.)
- Retail competition is very limited for the project, as their is no existing anchor retail centers along the 905 Freeway, Plus Oceanview Retail Center is the only center with direct access to existing neighborhoods.



### NWC OCEANVIEW HILLS PARKWAY & OTAY MESA ROAD



### TRAFFIC COUNTS:

Otay Mesa Road: 63,510 cpd 905 Freeway: 52,841 cpd Oceanview Hills: 8,310 cpd



**AVERAGE HOUSEHOLD INCOME:** \$79,227



MEDIAN HOUSEHOLD INCOME:

\$53,653



# REGIONALMAP



**ALTERNATIVE I** 

# PRELIMINARY SITE PLAN

# PRELIMINARY SITE PLANS

### **ALTERNATIVE I**



### **ALTERNATIVE II**





# NEARBYRETAILERS

## **DEMOGRAPHICS**

### **OTAY MESA AREA**

SAN DIEGO, SAN DIEGO COUNTY, CALIFORNIA

#### STUDY ELEMENTS

#### NWC OTAY MESA ROAD AND OCEAN VIEW HILLS PARKWAY

2-Mile Radius

Neighborhood Shopping Trade Area Recently Completed Under Construction or Planned Major Arterial

Existing Freeway / Toll Road

U.S. / Mexico Border X Border Crossing One Mile Scale

#### SECTOR DEMOGRAPHICS BREAKDOWN

| POPULATION<br>ESTIMATE<br>2016 | PERCENT<br>Hispanic                                                               | HOUSING<br>Units 2016                                                                                                                      | APPH<br>2019