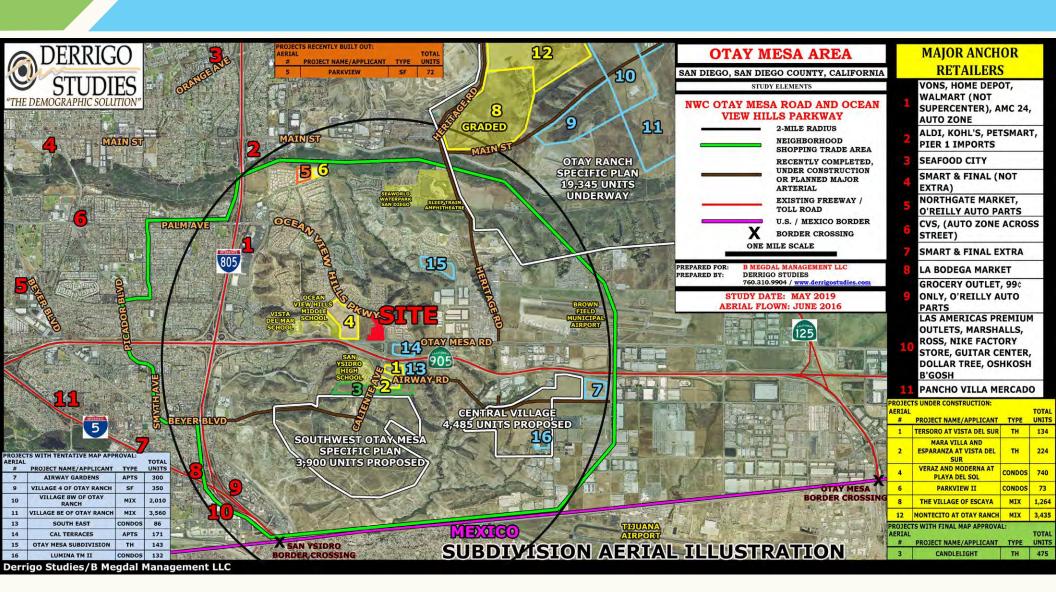

### **OTAY MESA AREA**

SAN DIEGO, SAN DIEGO COUNTY, CALIFORNIA

#### STUDY ELEMENTS

#### NWC OTAY MESA ROAD AND OCEAN VIEW HILLS PARKWAY

2-Mile Radius

Neighborhood Shopping Trade Area Recently Completed Under Construction or Planned Major Arterial

Existing Freeway / Toll Road

U.S. / Mexico Border X Border Crossing One Mile Scale

# **ACTIVEPROJECTS**

**OTAY MESA HOUSING DEVELOPMENTS** 