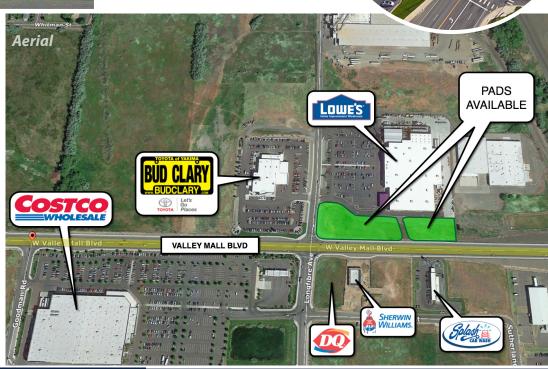

Directly in front of a new Lowes Hardware and across the street from the only Costco within 90+ miles

Sale Two Parcels: \$2,011,427.00
Parcel 1: 1.68 acres
Parcel 2: .816 acres
Price/SF: \$18.50
Land Lease: Negotiable

Zoning: GC

Dynamite pad sites available in this fast-growing retail trade destination south of Yakima.

Strong retail trade area of over 250,000 with national and regional retailers in place or on their way.