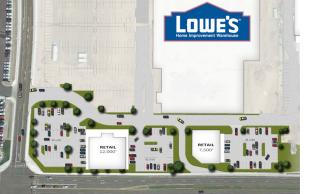

Directly in front of a new Lowes Hardware and across the street from the only Costco within 90+ miles

Sale Two Parcels: \$2,011,427.00
Parcel 1: 1.68 acres
Parcel 2: .816 acres
Price/SF: \$18.50
Land Lease: Negotiable

Zoning: GC

Dynamite pad sites available in this fast-growing retail trade destination south of Yakima.

Strong retail trade area of over 250,000 with national and regional retailers in place or on their way.