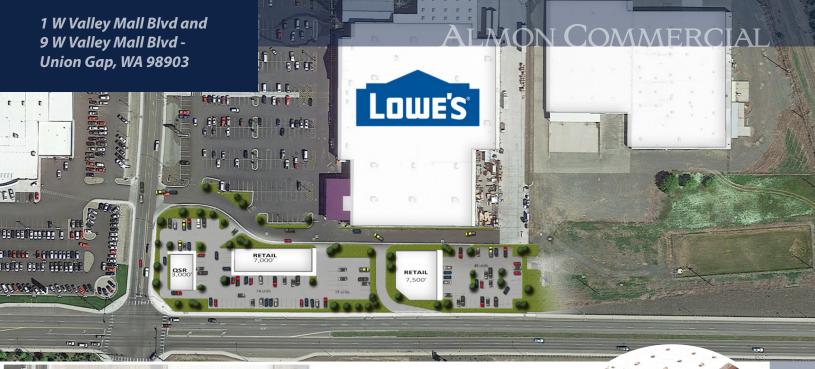

Directly in front of a new Lowes Hardware and across the street from the only Costco within 90+ miles

Sale Two Parcels: \$2,011,427.00
Parcel 1: 1.68 acres
Parcel 2: .816 acres
Price/SF: \$18.50
Land Lease: Negotiable

Zoning: GC

Dynamite pad sites available in this fast-growing retail trade destination south of Yakima.

Strong retail trade area of over 250,000 with national and regional retailers in place or on their way.