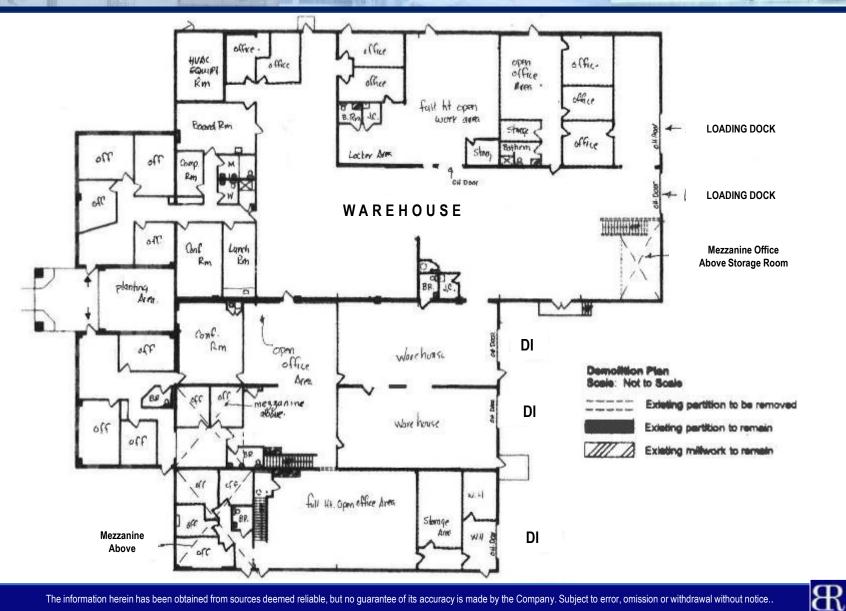

#### **Property Overview**

| Approx. Building Size:                        | - 10,707 SF – Warehouse<br>- 11,528 SF – Office<br>- Additional 1,500 SF of Mezzanine Office/Meeting Space<br>- 1,360 SF of Mezzanine Light Storage Space                    |
|-----------------------------------------------|------------------------------------------------------------------------------------------------------------------------------------------------------------------------------|
| RBA:<br>Lot Size:<br>Year Built:              | - 22,235 SF, 1 Story<br>- 5.34 Acres<br>- 1997                                                                                                                               |
| Ceiling Height:                               | - 18' & 21'                                                                                                                                                                  |
| Loading:                                      | - 2 Dock-High Doors, & 2 Drive-in Doors                                                                                                                                      |
| Taxes:                                        | - \$48,980.41 (2018)                                                                                                                                                         |
| Building Class:<br>Property Class:<br>Zoning: | - B<br>- Flex Property Sub-Type<br>- S1                                                                                                                                      |
| Location:                                     | <ul> <li>Minutes to I-295</li> <li>10 Minutes (4.8 Miles) to Trenton-Mercer Airport</li> <li>8 Minutes (3.3 Miles) to Capital Health Medical<br/>Center- Hopewell</li> </ul> |
| Lease Price:                                  | - \$12.00 PSF Gross Plus Utilities                                                                                                                                           |