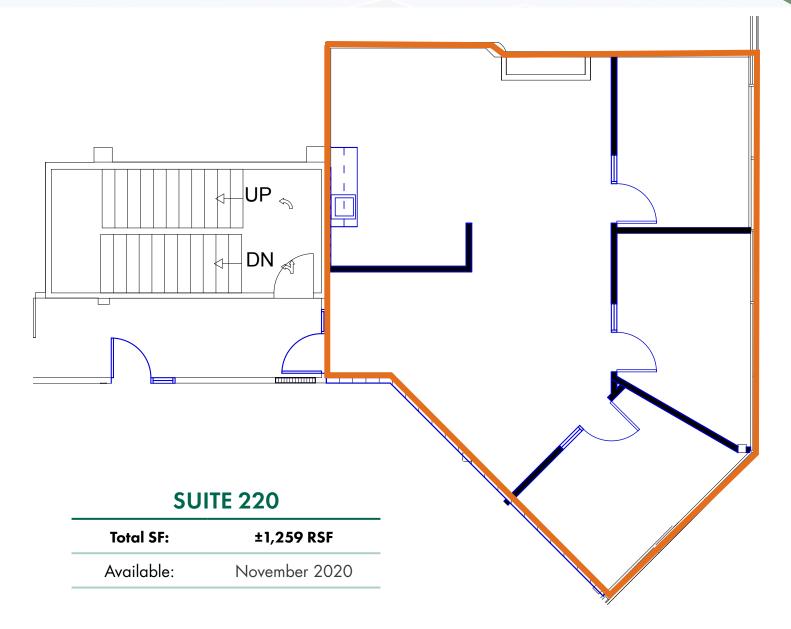

## **SUITE DETAILS**

### Suite 220: ±1,259 RSF | Available November 2020

• Corner suite with excellent glass line

# SUITE 220 FLOOR PLAN

3017 Douglas Boulevard Roseville, CA 95661