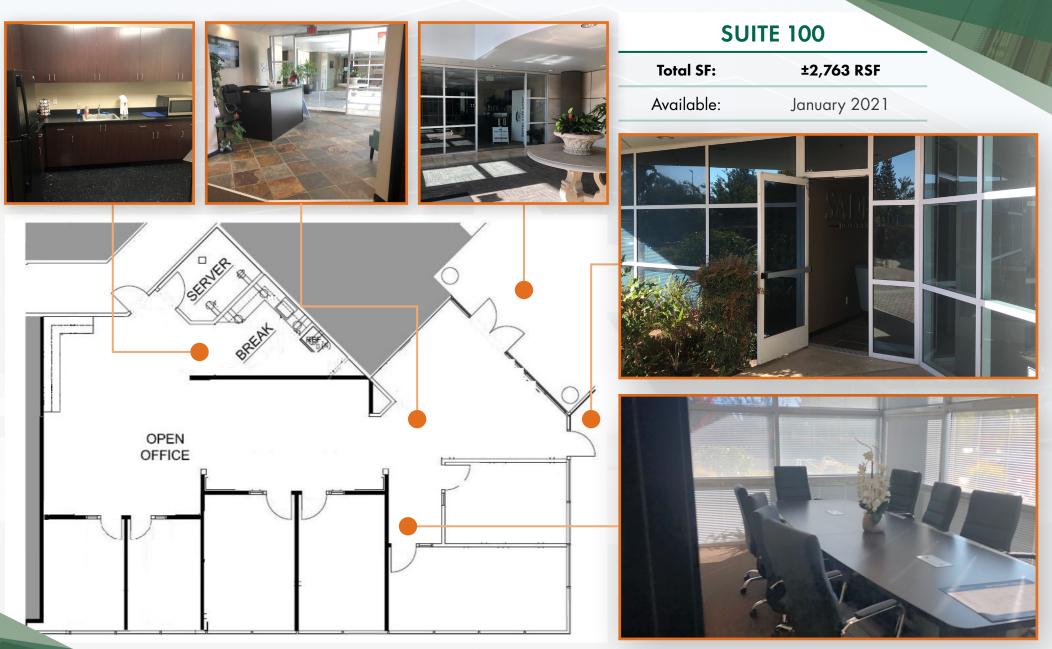

## **SUITE DETAILS**

#### Suite 100: ±2,763 RSF | Available January 2021

- Double Door Glass entrance directly off the lobby.
- Exterior door for 24/7 suite access

# **SUITE 100 FLOOR PLAN** 3017 Douglas Boulevard Roseville, CA 95661