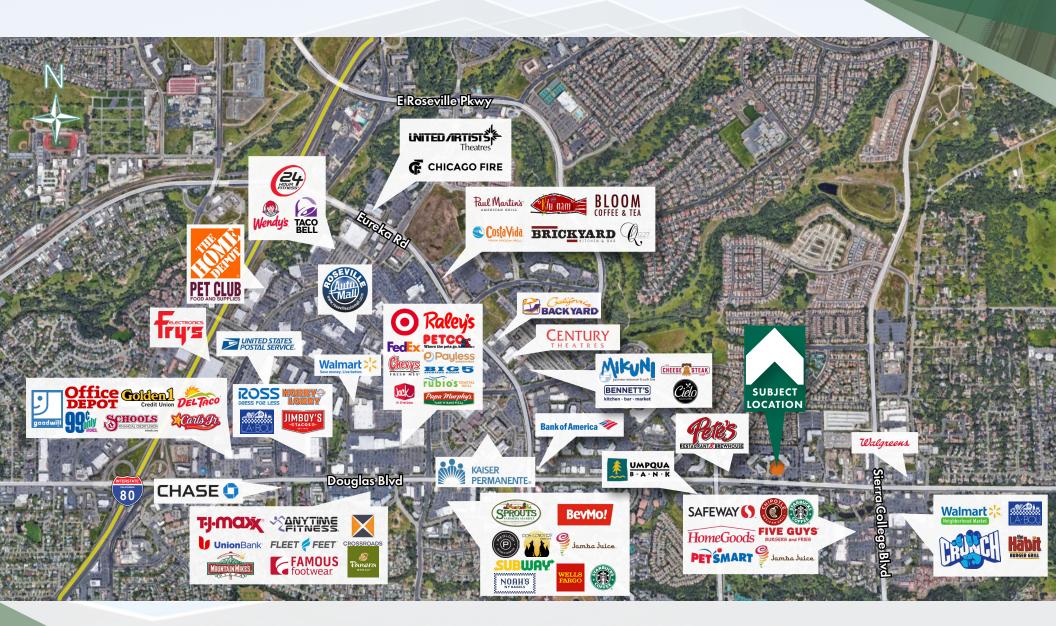

,763 RSF | Available January 2021

- Double Door Glass entrance directly off the lobby.
- Exterior door for 24/7 suite access

### Suite 220: ±1,259 RSF | Available November 2020

• Corner suite with excellent glass line

## LEASE SUMMARY

| LEASE RATE:       | \$2.15-2.20/SF                                 |
|-------------------|------------------------------------------------|
| LEASE TYPE:       | Full Service Gross                             |
| AVAILABLE SUITES: | Suite 100: ±2,763 RSF<br>Suite 220: ±1,259 RSF |
| ZONING:           | BP/SA-NE                                       |

# **SUITE 100 FLOOR PLAN** 3017 Douglas Boulevard Roseville, CA 95661



# SUITE 220 FLOOR PLAN

3017 Douglas Boulevard Roseville, CA 95661



## AMENITIES MAP 3017 Douglas Boulevard Roseville, CA 95661