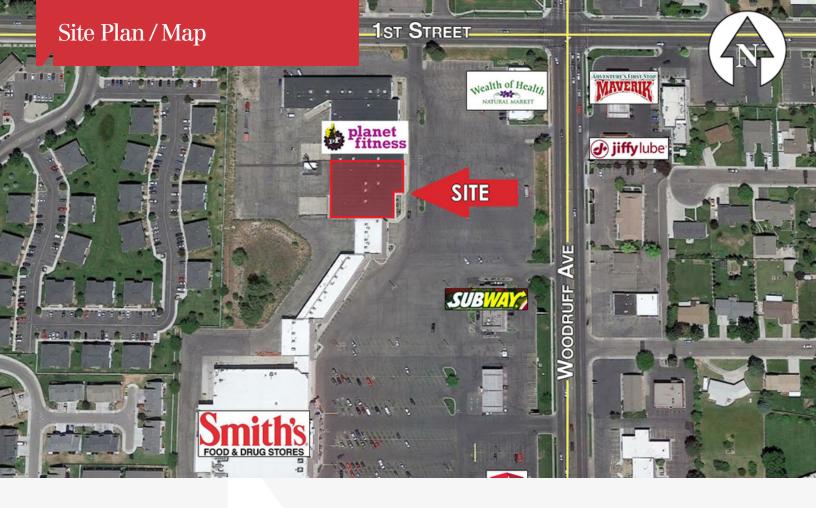

## **AVAILABLE PROPERTY**

**Location** NW corner of 1st Street &

Woodruff Ave.

Building Size 75,299 SF

Availability 19,036 SF

Lease Rate Contact Agent

TI Allowance Negotiable

## SITE INFORMATION

- Shadow anchored by Smith's Food & Drug, Winco Foods & Walgreens
- Great central valley location with excellent visibility
- Multiple suite configurations
- Dock-high and grade level doors
- Retail, office and assemblage uses