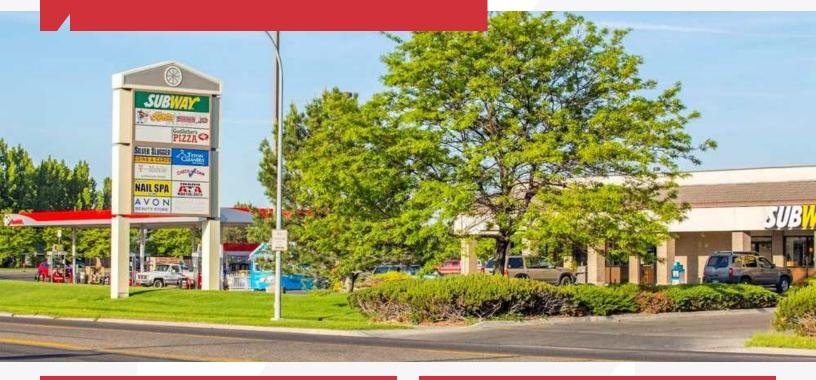

## **AVAILABLE PROPERTY**

**Location** NW corner of 1st Street &

Woodruff Ave.

Building Size 75,299 SF

Availability 19,036 SF

Lease Rate Contact Agent

TI Allowance Negotiable

## SITE INFORMATION

- Shadow anchored by Smith's Food & Drug, Winco Foods & Walgreens
- Great central valley location with excellent visibility
- Multiple suite configurations
- Dock-high and grade level doors
- Retail, office and assemblage uses