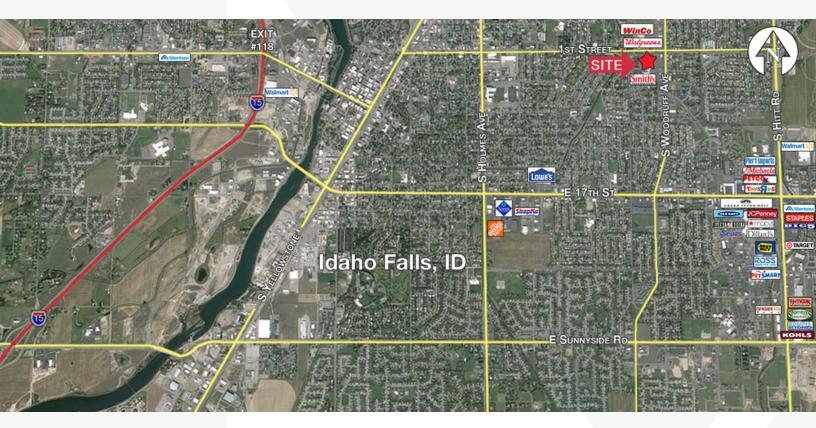

## **AVAILABLE PROPERTY**

**Location** NW corner of 1st Street &

Woodruff Ave.

Building Size 75,299 SF

Availability 19,036 SF

Lease Rate Contact Agent

TI Allowance Negotiable

## SITE INFORMATION

- Shadow anchored by Smith's Food & Drug, Winco Foods & Walgreens
- Great central valley location with excellent visibility
- Multiple suite configurations
- Dock-high and grade level doors
- Retail, office and assemblage uses