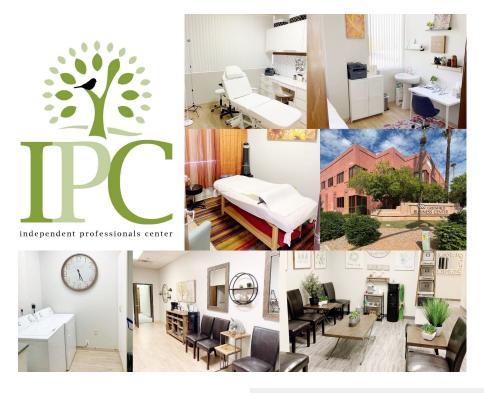

#### PROPERTY DESCRIPTION

Six month to three year sub-lease terms available for these beautiful wellness office suites in an amazing community centrally located off US highway 60. Amenities include comfortable and inviting lobby, coffee and water service, privacy, laundry on site, secure access, covered parking, mail service, online advertising on the wellness center website, wifi, printing and fax.

#### **PROPERTY HIGHLIGHTS**

- · Large, comfortable waiting rooms
- · High speed internet (wired and wireless)
- · Locked, secured mailboxes available
- Printer Copier with incoming & outgoing fax
- · Kitchenette with microwave and refrigerator
- · Coffee/Tea bar in lobby
- · Covered parking
- Subletting allowed
- · Virtual offices available
- · Cross-Referring Community of Wellness Professionals