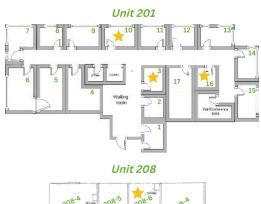

### **AVAILABLE SPACES**

| SUITE  | TENANT    | SIZE (SF) | LEASE TYPE   | LEASE RATE | DESCRIPTION                                                         |
|--------|-----------|-----------|--------------|------------|---------------------------------------------------------------------|
| 201-3  | Available | 110 SF    | Full Service | Negotiable | Interior office, fresh paint.                                       |
| 201-10 | Available | 100 SF    | Full Service | Negotiable | Close proximity to sink and kitchenette.                            |
| 201-16 | Available | 89 SF     | Full Service | Negotiable | -                                                                   |
| 208-2  | Available | 96 SF     | Full Service | Negotiable | Includes a sink, close proximity to laundry, and en suite restroom. |
| 208-6  | Available | 96 SF     | Full Service | Negotiable | Includes a sink, close proximity to laundry, and en suite restroom. |
| 209-4  | Available | 150 SF    | Full Service | Negotiable | Large corner & window office.                                       |