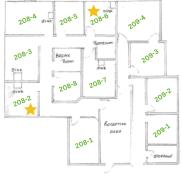

### **AVAILABLE SPACES**

| SUITE  | TENANT    | SIZE (SF) | LEASE TYPE   | LEASE RATE | DESCRIPTION                                                         |
|--------|-----------|-----------|--------------|------------|---------------------------------------------------------------------|
| 201-3  | Available | 110 SF    | Full Service | Negotiable | Interior office, fresh paint.                                       |
| 201-10 | Available | 100 SF    | Full Service | Negotiable | Close proximity to sink and kitchenette.                            |
| 201-16 | Available | 89 SF     | Full Service | Negotiable | -                                                                   |
| 208-2  | Available | 96 SF     | Full Service | Negotiable | Includes a sink, close proximity to laundry, and en suite restroom. |
| 208-6  | Available | 96 SF     | Full Service | Negotiable | Includes a sink, close proximity to laundry, and en suite restroom. |
| 209-4  | Available | 150 SF    | Full Service | Negotiable | Large corner & window office.                                       |