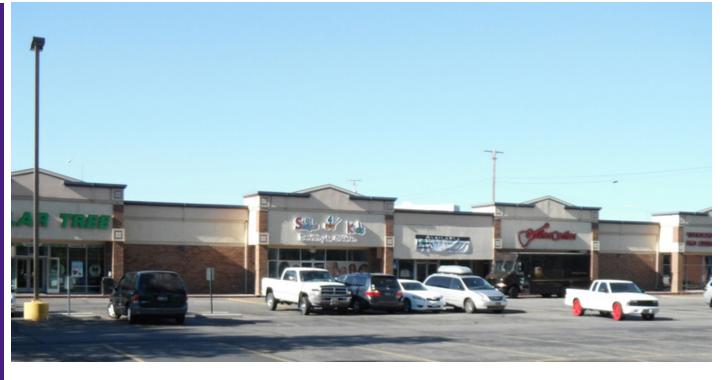

### **PROPERTY HIGHLIGHTS**

- Contact Agents for Rental Rate
- Join Dollar Tree, Guitar Center & Boise Smile's Dentistry
- Lease Term 3 years Minimum
- On-site Parking
- Easy Access from I-84
- Shadow anchored by Mor Furniture

### PROPERTY INFORMATION:

Available SF: 3.716 SF

Lease Rate: Negotiable

Lease Type: NNN

Building Size: 30,175 SF

Cross Streets: W Fairview Ave. & Curtis Rd.

Traffic Count: 20,972

| SPACE   | SIZE (SF) | LEASE RATE |
|---------|-----------|------------|
| Space 1 | 3,716 SF  | NEGOTIABLE |

#### **PROPERTY OVERVIEW**

Available SF: 3,716 SF

Available Immediately.

**Lease Rate:** Negotiable

**Lease Term:** 3 years minimum

LOCATION OVERVIEW

Southeast corner of Farview/Curtis. Adjacent to St. Alphonsus Hospital, I-84