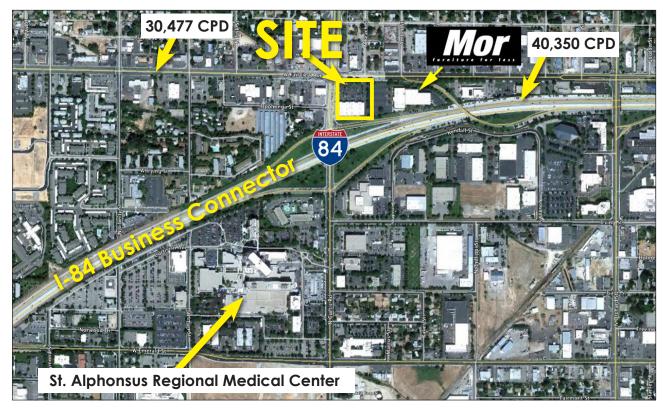

#### **PROPERTY OVERVIEW**

Available SF: 3,716 SF

Available Immediately.

**Lease Rate:** Negotiable

**Lease Term:** 3 years minimum

LOCATION OVERVIEW

Southeast corner of Farview/Curtis. Adjacent to St. Alphonsus Hospital, I-84

Business Connector on/off ramp.

Cross Streets: W Fairview Ave. &

Curtis Rd.

30,175 SF

**Traffic Count:** Fairview 20,972 vpd

Curtis 34,867 vpd

RETAIL

380 E. Parkcenter Boulevard Suite 290