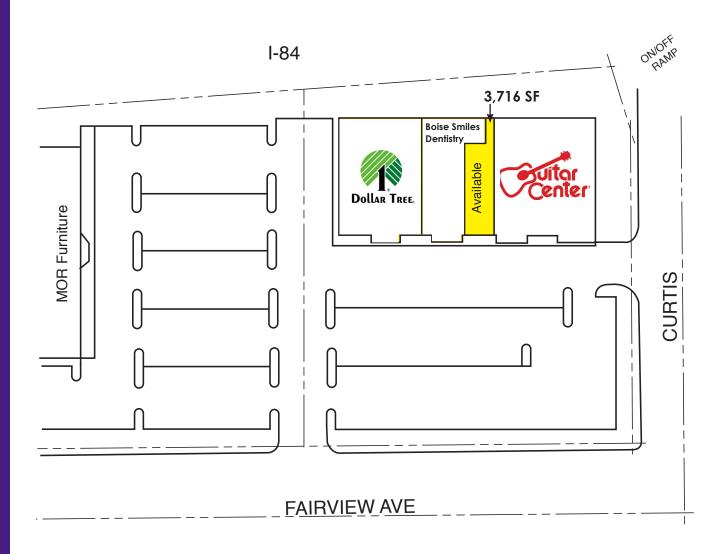

### PROPERTY INFORMATION:

Available SF: 3.716 SF

Lease Rate: Negotiable

Lease Type: NNN

Building Size: 30,175 SF

Cross Streets: W Fairview Ave. & Curtis Rd.

Traffic Count: 20,972

| SPACE   | SIZE (SF) | LEASE RATE |
|---------|-----------|------------|
| Space 1 | 3,716 SF  | NEGOTIABLE |

#### **PROPERTY OVERVIEW**

Available SF: 3,716 SF

Available Immediately.

**Lease Rate:** Negotiable

**Lease Term:** 3 years minimum

LOCATION OVERVIEW

Southeast corner of Farview/Curtis. Adjacent to St. Alphonsus Hospital, I-84

# **FRONT** 28'-10" 5749 3716 sf (3555 sf) 29'-3" 6'-6" 17'-6"

380 E. Parkcenter Boulevard

Suite 290

Boise, ID 83706

www.icrellc.com

(208) 429.8603 / office / (208) 429-8604 fax