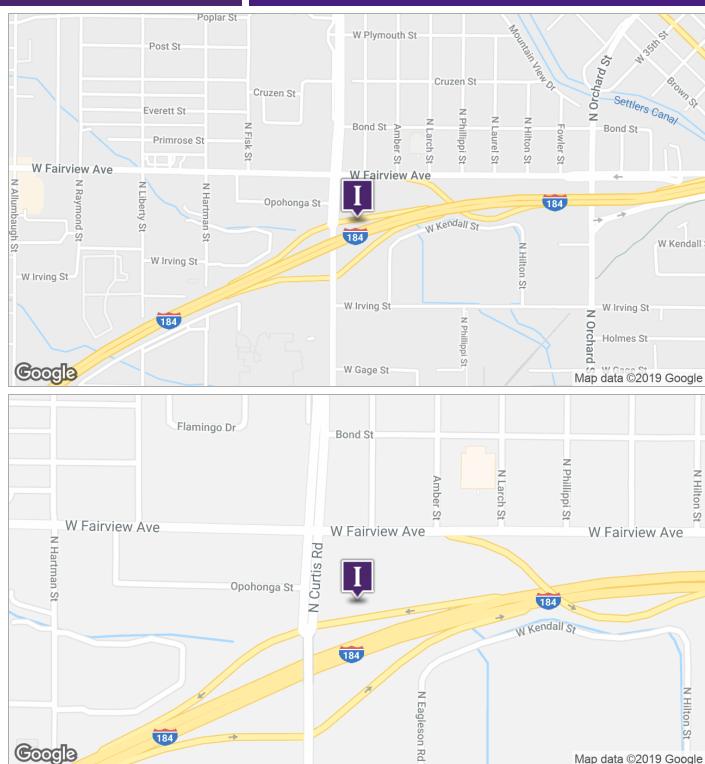

#### **PROPERTY OVERVIEW**

Available SF: 3,716 SF

Available Immediately.

**Lease Rate:** Negotiable

**Lease Term:** 3 years minimum

LOCATION OVERVIEW

Southeast corner of Farview/Curtis. Adjacent to St. Alphonsus Hospital, I-84

Business Connector on/off ramp.

Cross Streets: W Fairview Ave. &

Curtis Rd.

30,175 SF

**Traffic Count:** Fairview 20,972 vpd

Curtis 34,867 vpd

RETAIL

380 E. Parkcenter Boulevard Suite 290