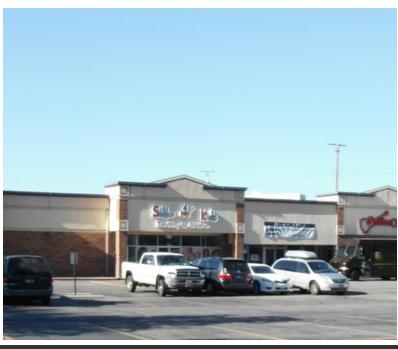

### **PROPERTY HIGHLIGHTS**

- Contact Agents for Rental Rate
- Join Dollar Tree, Guitar Center & Boise Smile's Dentistry
- Lease Term 3 years Minimum
- On-site Parking
- Easy Access from I-84
- Shadow anchored by Mor Furniture

### PROPERTY INFORMATION:

Available SF: 3.716 SF

Lease Rate: Negotiable

Lease Type: NNN

Building Size: 30,175 SF

Cross Streets: W Fairview Ave. & Curtis Rd.

Traffic Count: 20,972

| SPACE   | SIZE (SF) | LEASE RATE |
|---------|-----------|------------|
| Space 1 | 3,716 SF  | NEGOTIABLE |

#### **PROPERTY OVERVIEW**

Available SF: 3,716 SF

Available Immediately.

**Lease Rate:** Negotiable

**Lease Term:** 3 years minimum

LOCATION OVERVIEW

Southeast corner of Farview/Curtis. Adjacent to St. Alphonsus Hospital, I-84