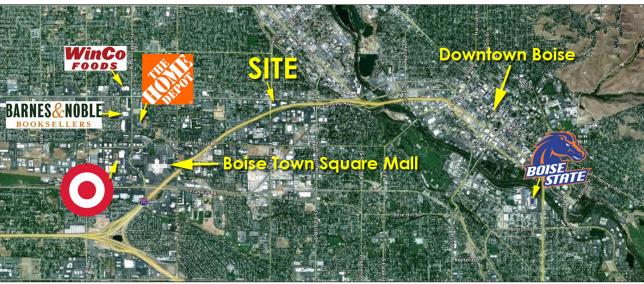

#### **PROPERTY OVERVIEW**

Available SF: 3,716 SF

Available Immediately.

**Lease Rate:** Negotiable

**Lease Term:** 3 years minimum

LOCATION OVERVIEW

Southeast corner of Farview/Curtis. Adjacent to St. Alphonsus Hospital, I-84

Business Connector on/off ramp.

Cross Streets: W Fairview Ave. &

Curtis Rd.

30,175 SF

**Traffic Count:** Fairview 20,972 vpd

Curtis 34,867 vpd

RETAIL

380 E. Parkcenter Boulevard Suite 290