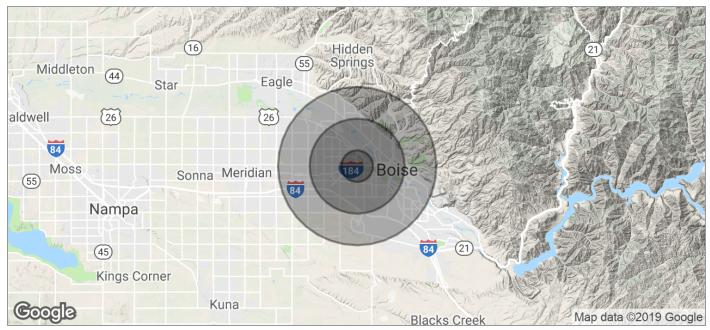

### Darin Burrell

5700 FAIRVIEW AVENUE, BOISE, ID 83706

| POPULATION                               | 1 MILE          | 3 MILES         | 5 MILES         |  |
|------------------------------------------|-----------------|-----------------|-----------------|--|
| TOTAL POPULATION                         | 12,212          | 101,727         | 212,287         |  |
| MEDIAN AGE                               | 30.0            | 34.6            | 35.1            |  |
| MEDIAN AGE (MALE)                        | 29.7            | 33.6            | 34.2            |  |
| MEDIAN AGE (FEMALE)                      | 30.4            | 35.5            | 35.9            |  |
| HOUSEHOLDS & INCOME                      | 1 MILE          | 3 MILES         | 5 MILES         |  |
| TOTAL HOUSEHOLDS                         | 5,325           | 45,205          | 91,272          |  |
| " 0 = 5 = 5 0 0 10 5 = 5 1111            |                 |                 |                 |  |
| # OF PERSONS PER HH                      | 2.3             | 2.3             | 2.3             |  |
| # OF PERSONS PER HH<br>AVERAGE HH INCOME | 2.3<br>\$43,419 | 2.3<br>\$51,070 | 2.3<br>\$57,724 |  |