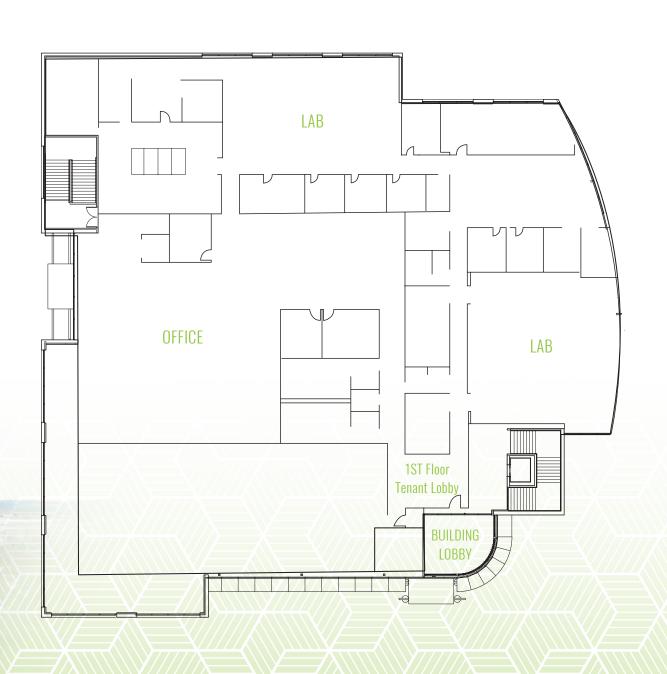

8000

8100

Jarvis

- 4 /1,000 parking ratio
- Nearby retail amenities

High Speed Data Service (TI Lines and Fiber Optic Services - now with Comcast Business Internet)

 Centrally located in the Bay Area with close driving access to all three major airports (OAK, SFO, SJC)