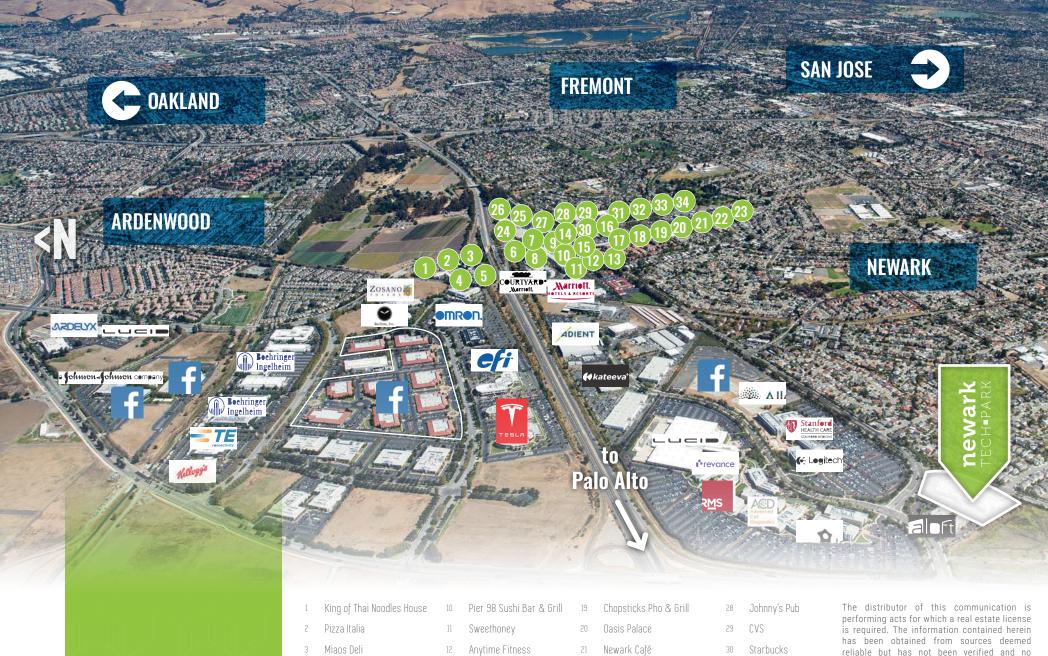

newark TECH-PARK

- Chatpatta Corner

- Chipotle
- Campanella Italian Cuisine
- 9 Pizza Hut

- Jack in the Box
- Tasty Pot
- Sprouts
- Burger King
- Cham Sae Bistro
- Vitality Bowls
- Del Taco
- 18 Chan's Kitchen

- Ranch 99 Market
- Little Sichuan
- Starbucks

Safeway

- Mr. Pickle's Sandwich Shop
- Panda Express

- McDonald's
- Fairwood Café
- Taquería Los Gallos
- Domino's Pizza

reliable but has not been verified and no guarantee, warranty or representation, either express or implied, is made with respect to such information. Terms of sale or lease and availability are subject to change or withdrawal without notice. 14-0752 | 11/19