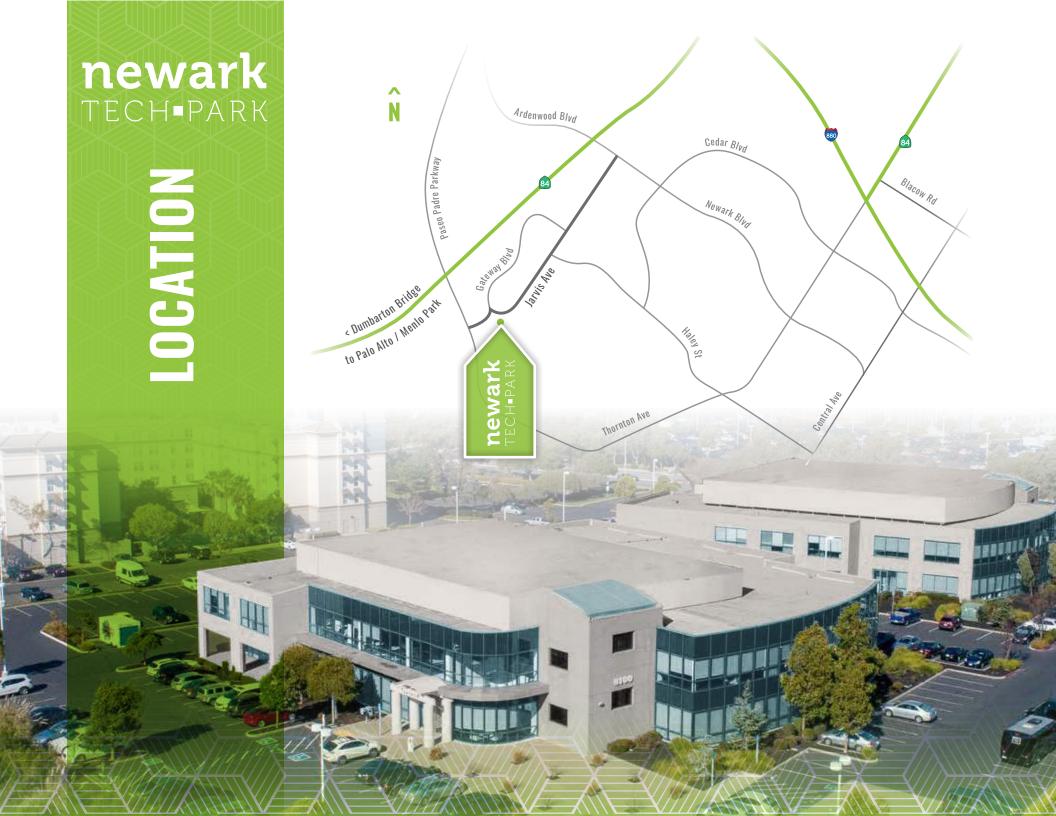

## newark TECH-PARK

## LIGHTS

- New Ownership
- Heavy Capital Improvements Planned
- High image headquarters type campus
- Two separate buildings totaling ±99,750 SF
- Located at foot of Dumbarton Bridge Only 10 minutes to Palo Alto!
- High quality steel frame / glass curtain wall construction built in 2001
- Adjacent to Pacific Research biotech campus and Aloft Hotel

8000

8100

Jarvis

- 4 /1,000 parking ratio
- Nearby retail amenities

High Speed Data Service (TI Lines and Fiber Optic Services - now with Comcast Business Internet)

 Centrally located in the Bay Area with close driving access to all three major airports (OAK, SFO, SJC)