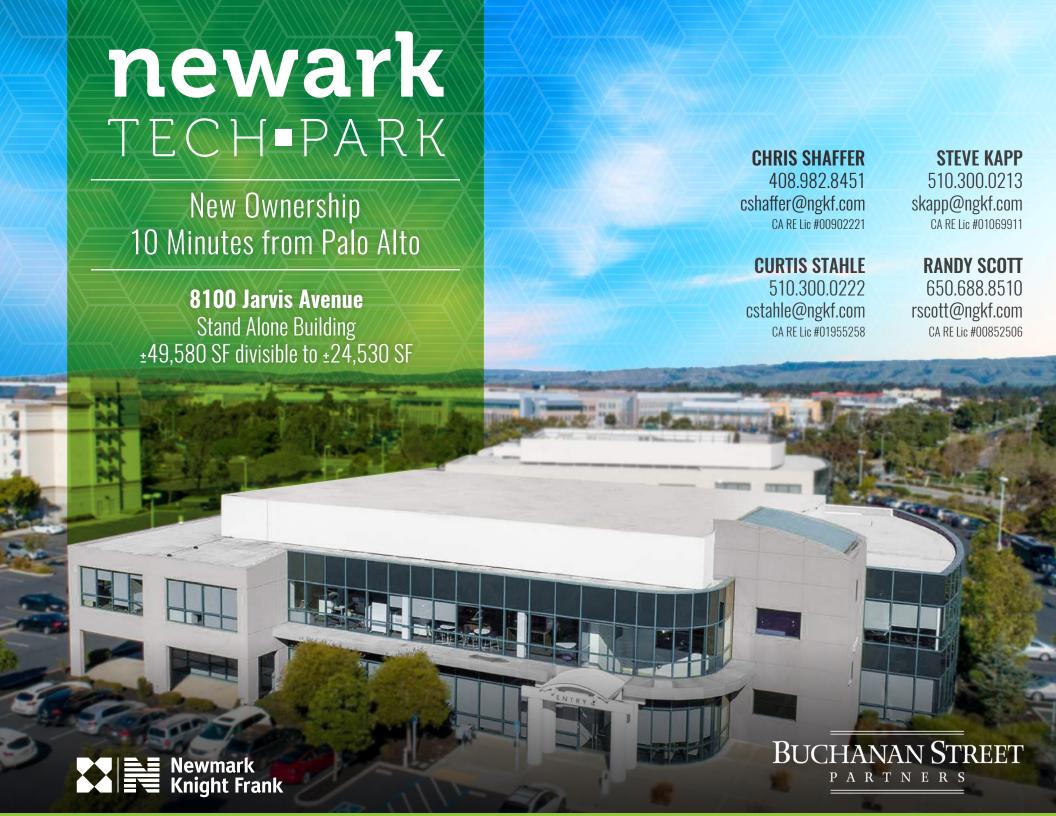

## newark TECH-PARK

## LIGHTS

- New Ownership
- Heavy Capital Improvements Planned
- High image headquarters type campus
- Two separate buildings totaling ±99,750 SF
- Located at foot of Dumbarton Bridge Only 10 minutes to Palo Alto!
- High quality steel frame / glass curtain wall construction built in 2001
- Adjacent to Pacific Research biotech campus and Aloft Hotel

8000

8100

Jarvis

- 4 /1,000 parking ratio
- Nearby retail amenities

High Speed Data Service (TI Lines and Fiber Optic Services - now with Comcast Business Internet)

 Centrally located in the Bay Area with close driving access to all three major airports (OAK, SFO, SJC)