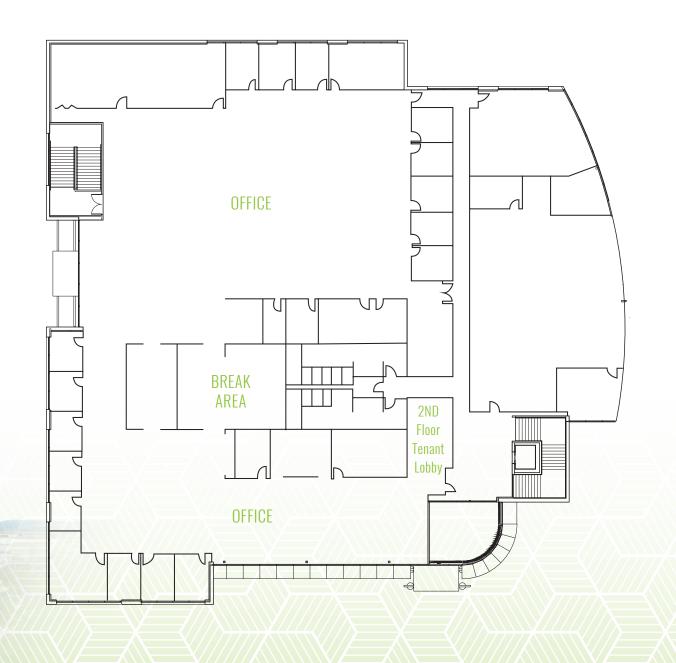

8000

8100

Jarvis

- 4 /1,000 parking ratio
- Nearby retail amenities

High Speed Data Service (TI Lines and Fiber Optic Services - now with Comcast Business Internet)

 Centrally located in the Bay Area with close driving access to all three major airports (OAK, SFO, SJC)