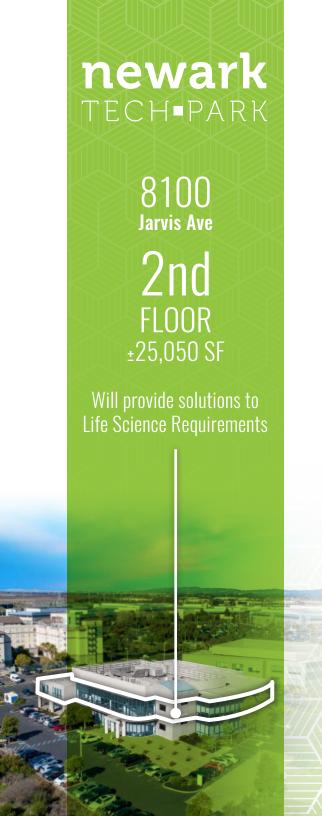

8000

8100

Jarvis

- 4 /1,000 parking ratio
- Nearby retail amenities

High Speed Data Service (TI Lines and Fiber Optic Services - now with Comcast Business Internet)

 Centrally located in the Bay Area with close driving access to all three major airports (OAK, SFO, SJC)