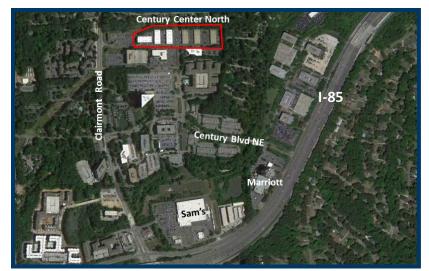

### **Available Spaces**

3101 Clairmont Road NE Suite A - 2,767 SF Suite B - 1,375 SF Suite D - 1,734 SF

3103 Clairmont Road NE Suite C - 3,874 SF Suite D - 1,374 SF

3105 Clairmont Road NE 17,204 SF

3107 Clairmont Road NE Suite C - 2,281 SF

3109 Clairmont Road NE Suite B - 4,010 SF

3111 Clairmont Road NE 100% leased