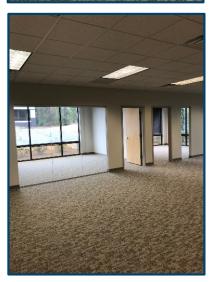

### **PROPERTY DETAILS**

- Six single story office buildings with common restrooms having a combined total of 103,645 SF
- Located in DeKalb County in the City of Chamblee
- Easy access to I-85, and signalized light access to Clairmont Road
- 2 miles from Peachtree DeKalb Airport
- · Professional, quiet office campus setting
- Excellent North Atlanta location convenient to Atlanta's most sought-after submarkets of Buckhead, Brookhaven, Midtown, and Central Perimeter
- Various hotels, restaurants and shopping nearby

## **Building Facts**

Six buildings total 103,645 SF Class B Office Space Built in 1998 Renovated in 2010 Parking Ratio 3.65/1,000 SF